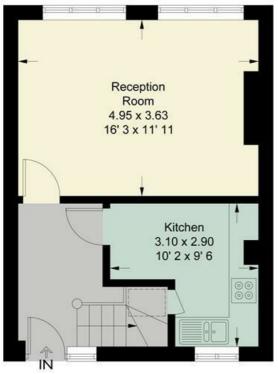

## **Carmichael Court**

Approximate Gross Internal Area = 724 sq ft / 67.2 sq m (Excluding Reduced Headroom)
Reduced Headroom = 4 sq ft / 0.4 sq m
Total = 728 sq ft / 67.6 sq m

Ground Floor 365 sq ft / 33.9 sq m (Including Reduced Headroom)

First Floor 363 sq ft / 33.7 sq m

This plan is not to scale and must be used as layout guidance only. All measurements and areas are approximate and should not be relied upon to provide accurate information. This plan must not be relied upon when making property valuations, design considerations or any other such relevant decisions. We accept no responsibility or liability (whether in contract, tort or otherwise) in relation to any loss whatsoever arising from or in connection with any use of this plan or the adequacy, accuracy or completeness of it or any information within it.