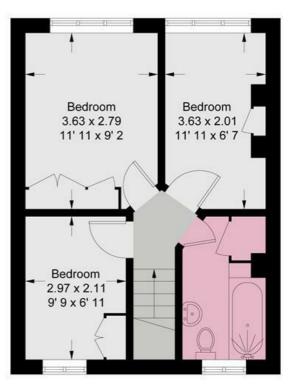

## **Carmichael Court**

Approximate Gross Internal Area = 724 sq ft / 67.2 sq m (Excluding Reduced Headroom)
Reduced Headroom = 4 sq ft / 0.4 sq m
Total = 728 sq ft / 67.6 sq m

Ground Floor 365 sq ft / 33.9 sq m (Including Reduced Headroom)

First Floor 363 sq ft / 33.7 sq m

This plan is not to scale and must be used as layout guidance only. All measurements and areas are approximate and should not be relied upon to provide accurate information. This plan must not be relied upon when making property valuations, design considerations or any other such relevant decisions. We accept no responsibility or liability (whether in contract, tort or otherwise) in relation to any loss whatsoever arising from or in connection with any use of this plan or the adequacy, accuracy or completeness of it or any information within it.