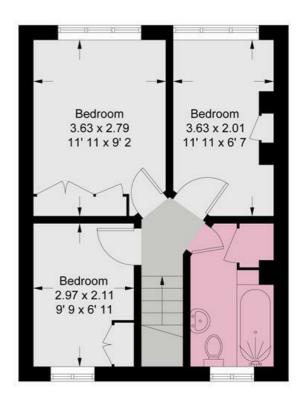

#### **Carmichael Court**

Approximate Gross Internal Area = 724 sq ft / 67.2 sq m (Excluding Reduced Headroom) Reduced Headroom = 4 sq ft / 0.4 sq m Total = 728 sq ft / 67.6 sq m

= Reduced headroom below 1.5m / 5'0

Reception Room 4.95 x 3.63 16' 3 x 11' 11 Kitchen 3.10 x 2.90 10' 2 x 9' 6

Ground Floor 365 sq ft / 33.9 sq m (Including Reduced Headroom)

First Floor 363 sq ft / 33.7 sq m

This plan is not to scale and must be used as layout guidance only. All measurements and areas are approximate and should not be relied upon to provide accurate information. This plan must not be relied upon when making property valuations, design considerations or any other such relevant decisions. We accept no responsibility or liability (whether in contract, tort or otherwise) in relation to any loss whatsoever arising from or in connection with any use of this plan or the adequacy, accuracy or completeness of it or any information within it.