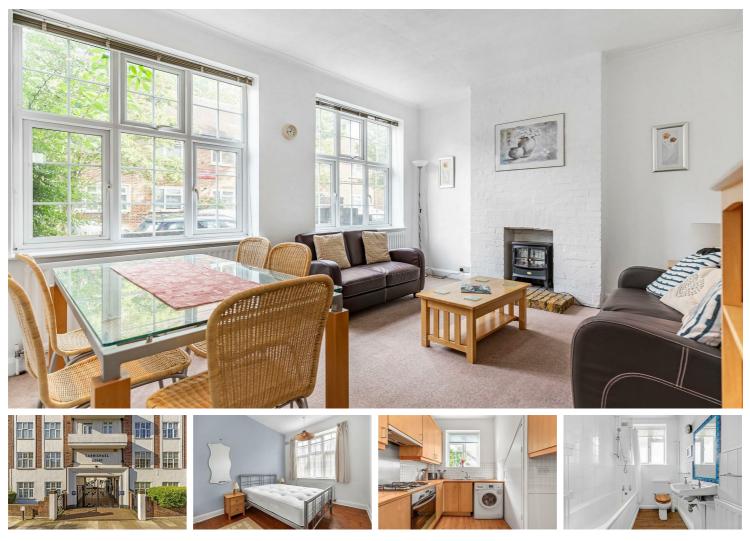

#### Per Month

A well-presented three-bedroom split-level maisonette located within a secure gated development, just a short walk from Barnes Village. The property features a spacious lounge with a charming feature fireplace. The generously sized kitchen benefits from an abundance of natural light and is equipped with modern appliances. There are two double bedrooms with built-in storage, along with a principal double bedroom. This stylish complex offers a communal courtyard garden and secure gated access. Carmichael Court is ideally positioned for Barnes Bridge Station and the shops of Barnes Village. The property is offered fully furnished and is ideal for young professionals.

- Modern Bathroom
- /Vlodern Bathroom

Three Double Bedrooms

- 12 Month Minimum Term / £519.23 Holding Deposit
- Large Kitchen
- 🔆 EPC C / Council Tax D/ £2,596.15 Deposit
- Barnes Bridge Station
  Outstanding Local Schools
  Central Barnes Location
  Fully Furnished Apartment
- Bright Reception Room