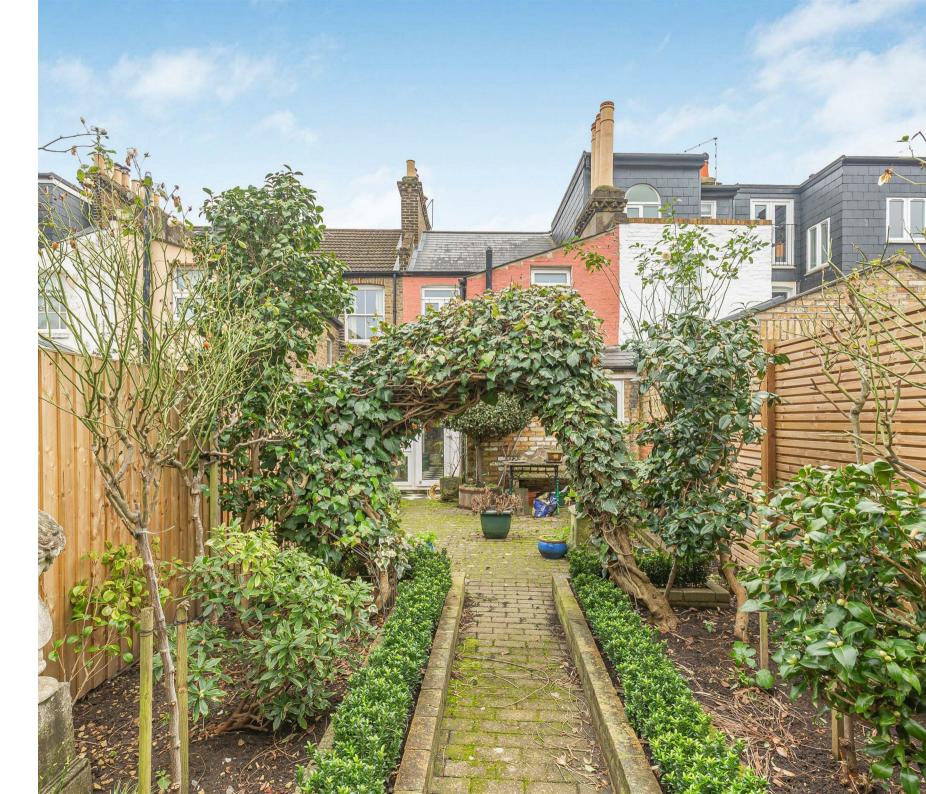

## Archway Street Barnes SW13

A charming mid-terraced home, neatly positioned within the highly desirable Little Chelsea area of Barnes and is available for sale with no onward chain. This property is in need of updating throughout, and currently has accommodation over two floors, which is arranged to provide two large double bedrooms on the first floor, both of which have fitted wardrobes, with a spacious family bathroom. The ground floor has a lovely double reception area, with an attractive fireplace, wooden flooring, and doors out to a conservatory. There is a kitchen that has access to a wet room at the rear. The rear garden is a particular feature of the property and is over 40 feet long, is mostly paved and enclosed with raised borders. Subject to the usual consents, the property could be extended into the side return, and the loft, as some of the neighbours have already done. The property is conveniently placed for Barnes Primary School and the amenities of White Hart Lane and Barnes Village. Barnes Bridge Station is a short walk away.