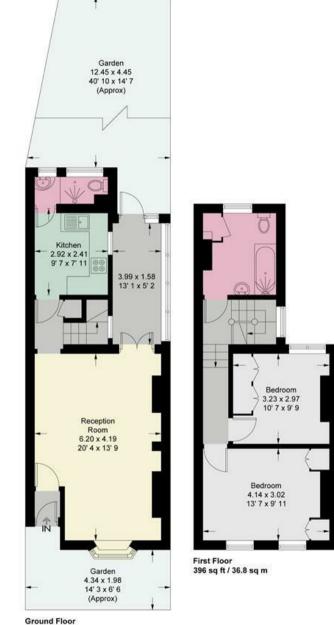

## **Archway Street**

Approximate Gross Internal Area = 898 sq ft / 83.4 sq m

502 sq ft / 46.6 sq m

This plan is not to scale and must be used as layout guidance only. All measurements and areas are approximate and should not be relied upon to provide accurate information. This plan must not be relied upon when making property valuations, design considerations or any other such relevant decisions. We accept no responsibility or liability (whether in contract, tort or otherwise) in relation to any loss whatsoever arising from or in connection with any use of this plan or the adequacy, accuracy or completeness of it or any information within it.