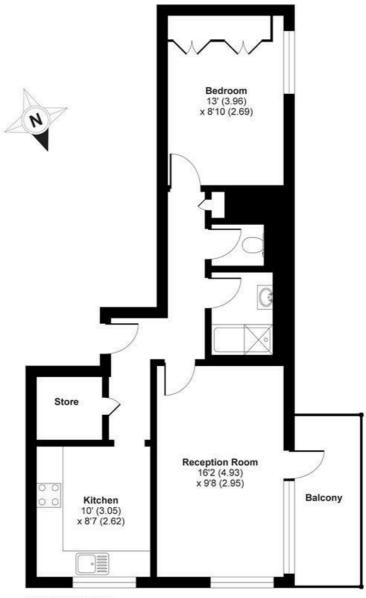

## Stockhurst Close, London, SW15

APPROX. GROSS INTERNAL FLOOR AREA 553 SQ FT 51.4 SQ METRES

**GROUND FLOOR** 

Whilst every attempt has been made to ensure the accuracy of the floor plan contained here, measurements of doors, windows and rooms are approximate and no responsibility is taken for any error, omission or misstatement. These plans are for representation purposes only as defined by RICS Code of Measuring Practice and should be used as such by any prospective purchaser. Specifically no guarantee is given on the total square fortage of the property if quoted on this plan. Any figure given is for initial guidance only and should not be relied on as a basis of valuation.