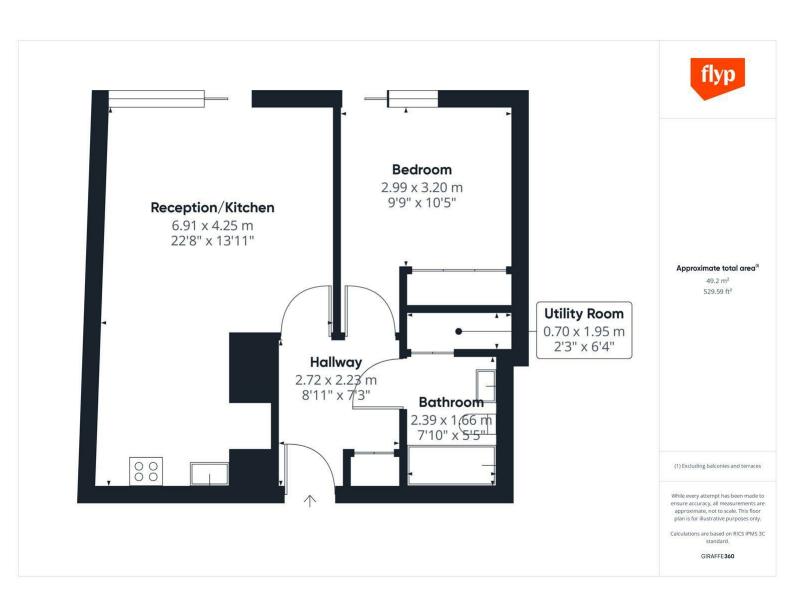

## Eastfields Avenue, London, SW18

Nestled in the desirable Eastfields Avenue, a modern one-bedroom ground floor flat spanning an impressive 529 square feet with underground parking.

The property boasts a well-appointed bedroom with built in wardrobes and a contemporary bathroom. One of the standout features of this flat is the private patio, with direct access to well maintained communal grounds, enhancing the overall living experience, especially in the summer months.