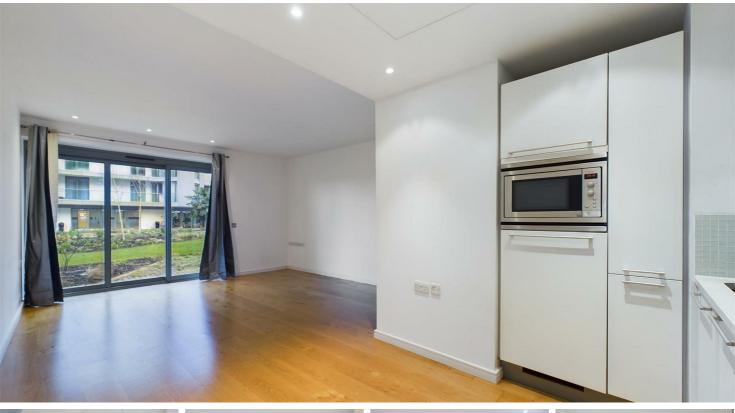

## Eastfields Avenue, London, SW18

Nestled in the desirable Eastfields Avenue, a modern one-bedroom ground floor flat spanning an impressive 529 square feet with underground parking.

The property boasts a well-appointed bedroom with built in wardrobes and a contemporary bathroom. One of the standout features of this flat is the private patio, with direct access to well maintained communal grounds, enhancing the overall living experience, especially in the summer months.

Residents benefit from secure underground parking, a bike store, concierge service, a gym, and a swimming pool.

One bedroom, built in wardrobes

Situated next to the picturesque River Thames and Wandsworth Park, this location is perfect for those who appreciate nature and outdoor activities. With no chain involved, this property is ready for you to move in and make it your own. Whether you are a first-time buyer or looking to downsize, this flat presents an excellent opportunity in a sought-after area of London.

Service charge £4,481.00 PA

Modern bathroom

- Open plan living space
- Fully equipped kitchen, complete with appliances
- EPC rating B/ Council tax band E/ Leasehold

- Designated underground parking space, bike store
  - Concierge, communal gardens, swimming pool
  - Riverside location, next to Wandsworth Park and the Uber boat
- No chain