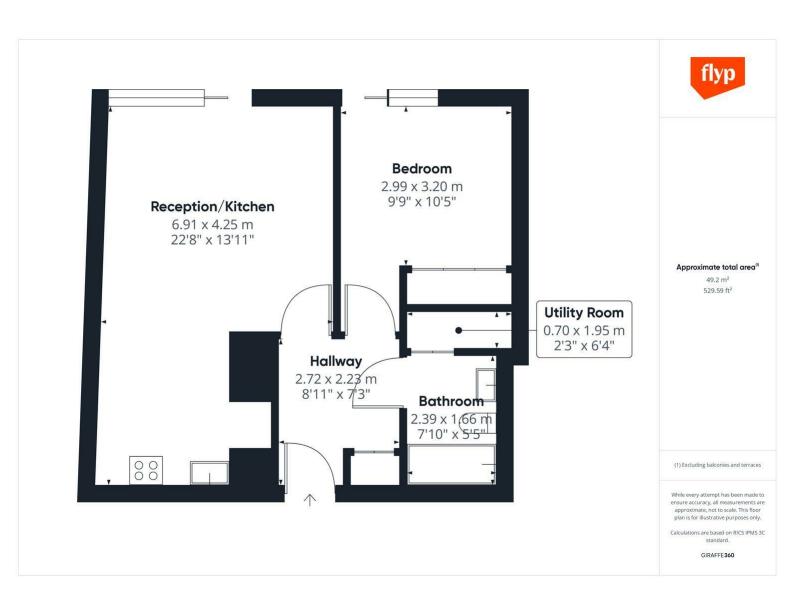

## Eastfields Avenue, London, SW18

Nestled in the desirable Eastfields Avenue, a modern one-bedroom ground floor flat spanning an impressive 529 square feet with underground parking.

The property boasts a well-appointed bedroom with built in wardrobes and a contemporary bathroom. One of the standout features of this flat is the private patio, with direct access to well maintained communal grounds, enhancing the overall living experience, especially in the summer months.

Service charge £4,481.00 PA

One bedroom, built in wardrobes

Modern bathroom

Open plan living space

Fully equipped kitchen, complete with appliances

EPC rating B/ Council tax band E/ Leasehold

Designated underground parking space, bike store