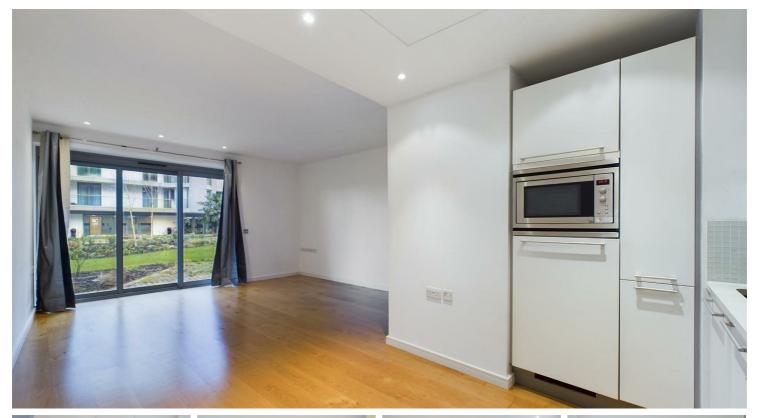

## Eastfields Avenue, London, SW18

Nestled in the desirable Eastfields Avenue, a modern one-bedroom ground floor flat spanning an impressive 529 square feet with underground parking.

The property boasts a well-appointed bedroom with built in wardrobes and a contemporary bathroom. One of the standout features of this flat is the private patio, with direct access to well maintained communal grounds, enhancing the overall living experience, especially in the summer months.

Service charge £4,481.00 PA

One bedroom, built in wardrobes

Modern bathroom

Open plan living space

Fully equipped kitchen, complete with appliances

EPC rating B/ Council tax band E/ Leasehold

Designated underground parking space, bike store