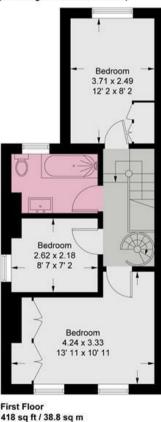

## Princes Road London SW14

A period three bedroom, end of terraced house located in the desirable Royals area of East Sheen. The property comprises of a large open plan reception and fully equipped kitchen area which leads on to a charming patio garden. The first floor holds three bedrooms, a modern family bathroom as well as a spiral staircase leading to an attic den. This family home is well presented throughout and is just a short walk to Sheen high street. Sold with no onward chain, excellent potential to further extend (subject to the usual consents), this property will make for an excellent family home nestled in a quiet cul-de-sac in the heart of East Sheen.

## **Princes Road**

Approximate Gross Internal Area = 1056 sq ft / 98.1 sq m (Including Reduced Headroom) Reduced Headroom = 64 sq ft / 6 sq m

This plan is not to scale and must be used as layout guidance only. All measurements and areas are approximate and should not be relied upon to provide accurate information. This plan must not be relied upon when making property valuations, design considerations or any other such relevant decisions. We accept no responsibility or liability (whether in contract, tort or otherwise) in relation to any loss whatsoever arising from or in connection with any use of this plan or the adequacy, accuracy or completeness of it or any information within it.