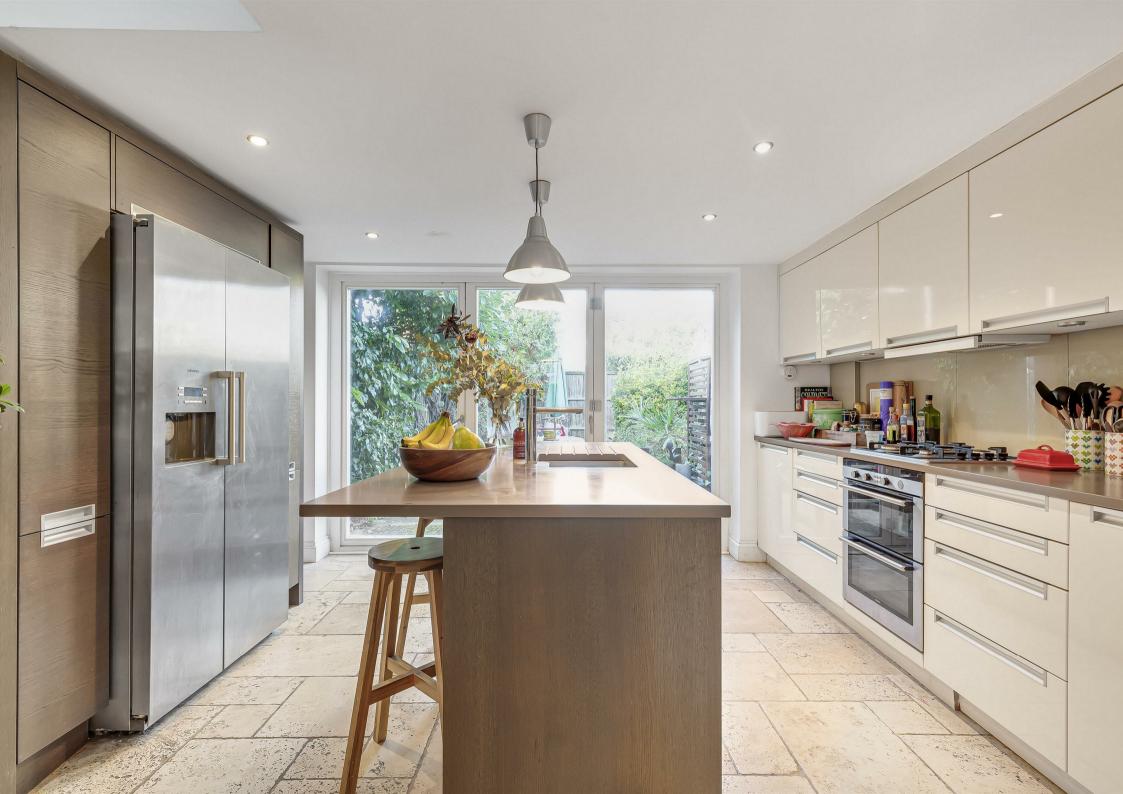

## Princes Road London SW14

A period three bedroom, end of terraced house located in the desirable Royals area of East Sheen. The property comprises of a large open plan reception and fully equipped kitchen area which leads on to a charming patio garden. The first floor holds three bedrooms, a modern family bathroom as well as a spiral staircase leading to an attic den. This family home is well presented throughout and is just a short walk to Sheen high street. Sold with no onward chain, excellent potential to further extend (subject to the usual consents), this property will make for an excellent family home nestled in a quiet cul-de-sac in the heart of East Sheen.