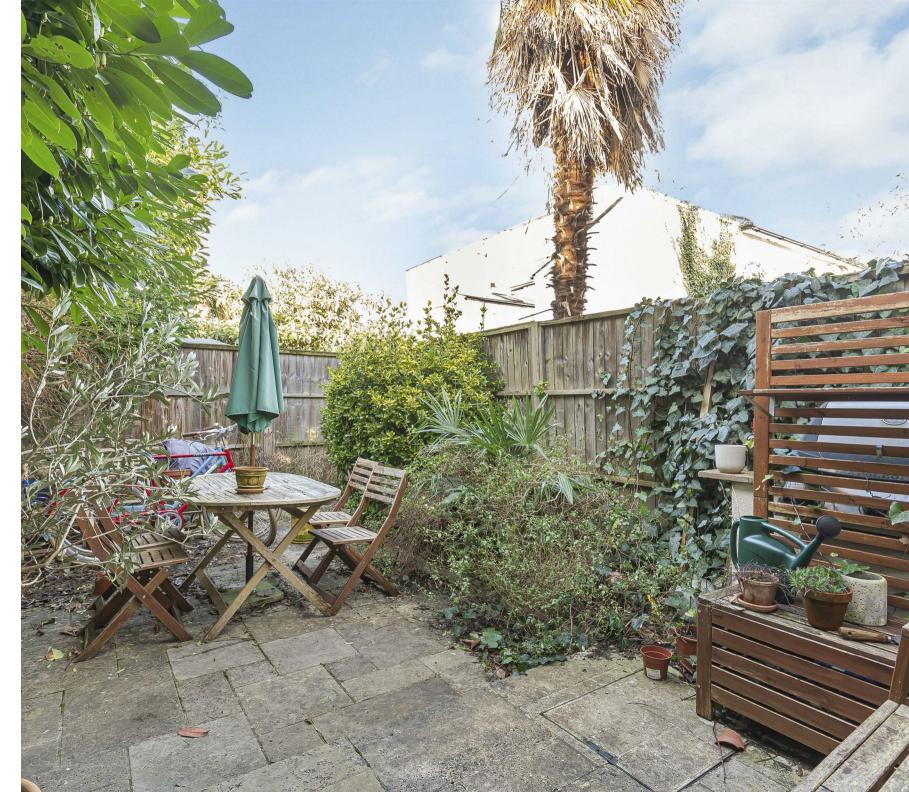

## Princes Road London SW14

A period three bedroom, end of terraced house located in the desirable Royals area of East Sheen. The property comprises of a large open plan reception and fully equipped kitchen area which leads on to a charming patio garden. The first floor holds three bedrooms, a modern family bathroom as well as a spiral staircase leading to an attic den. This family home is well presented throughout and is just a short walk to Sheen high street. Sold with no onward chain, excellent potential to further extend (subject to the usual consents), this property will make for an excellent family home nestled in a quiet cul-de-sac in the heart of East Sheen.