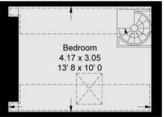

## **Princes Road**

Approximate Gross Internal Area = 1056 sq ft / 98.1 sq m (Including Reduced Headroom) Reduced Headroom = 64 sq ft / 6 sq m

This plan is not to scale and must be used as layout guidance only. All measurements and areas are approximate and should not be relied upon to provide accurate information. This plan must not be relied upon when making property valuations, design considerations or any other such relevant decisions. We accept no responsibility or liability (whether in contract, tort or otherwise) in relation to any loss whatsoever arising from or in connection with any use of this plan or the adequacy, accuracy or completeness of it or any information within it.