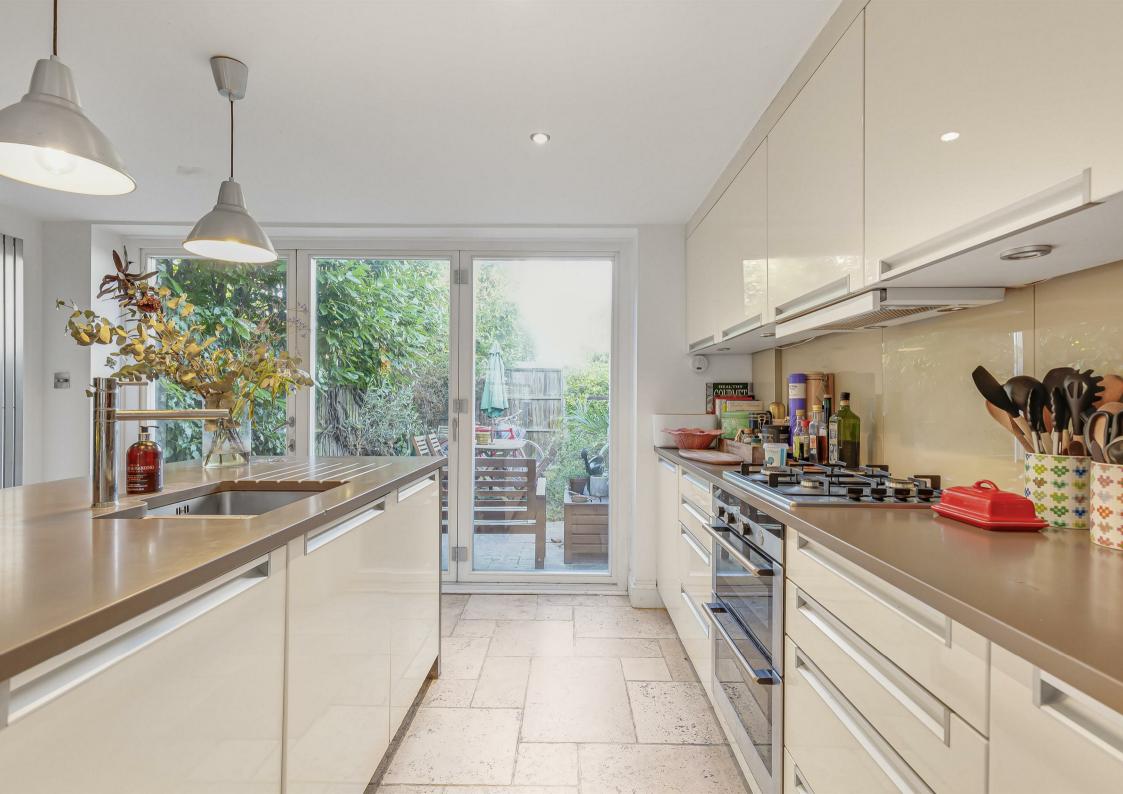

## Princes Road London SW14

A period three bedroom, end of terraced house located in the desirable Royals area of East Sheen. The property comprises of a large open plan reception and fully equipped kitchen area which leads on to a charming patio garden. The first floor holds three bedrooms, a modern family bathroom as well as a spiral staircase leading to an attic den. This family home is well presented throughout and is just a short walk to Sheen high street. Sold with no onward chain, excellent potential to further extend (subject to the usual consents), this property will make for an excellent family home nestled in a quiet cul-de-sac in the heart of East Sheen.