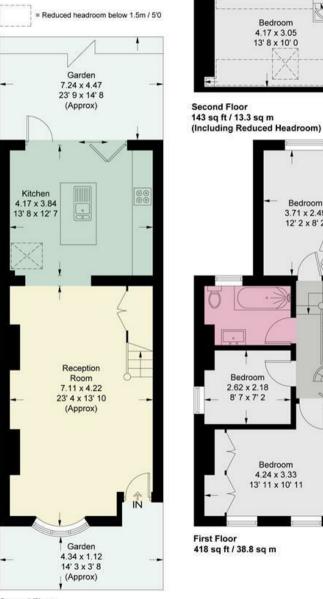

## **Princes Road**

Approximate Gross Internal Area = 1056 sq ft / 98.1 sq m (Including Reduced Headroom) Reduced Headroom = 64 sq ft / 6 sq m

This plan is not to scale and must be used as layout guidance only. All measurements and areas are approximate and should not be relied upon to provide accurate information. This plan must not be relied upon when making property valuations, design considerations or any other such relevant decisions. We accept no responsibility or liability (whether in contract, tort or otherwise) in relation to any loss whatsoever arising from or in connection with any use of this plan or the adequacy, accuracy or completeness of it or any information within it.