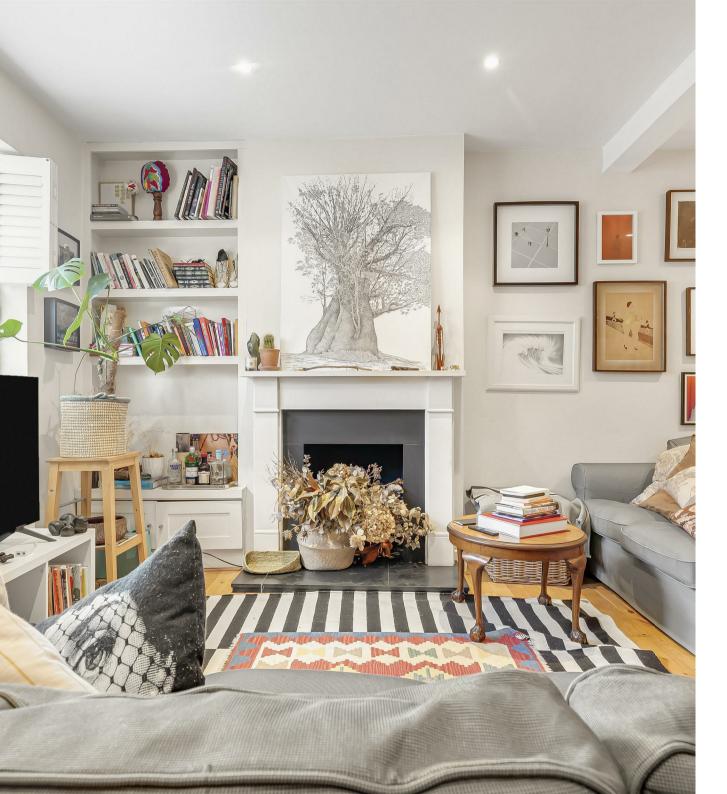

## Princes Road London SW14

A period three bedroom, end of terraced house located in the desirable Royals area of East Sheen. The property comprises of a large open plan reception and fully equipped kitchen area which leads on to a charming patio garden. The first floor holds three bedrooms, a modern family bathroom as well as a spiral staircase leading to an attic den. This family home is well presented throughout and is just a short walk to Sheen high street. Sold with no onward chain, excellent potential to further extend (subject to the usual consents), this property will make for an excellent family home nestled in a quiet cul-de-sac in the heart of East Sheen.