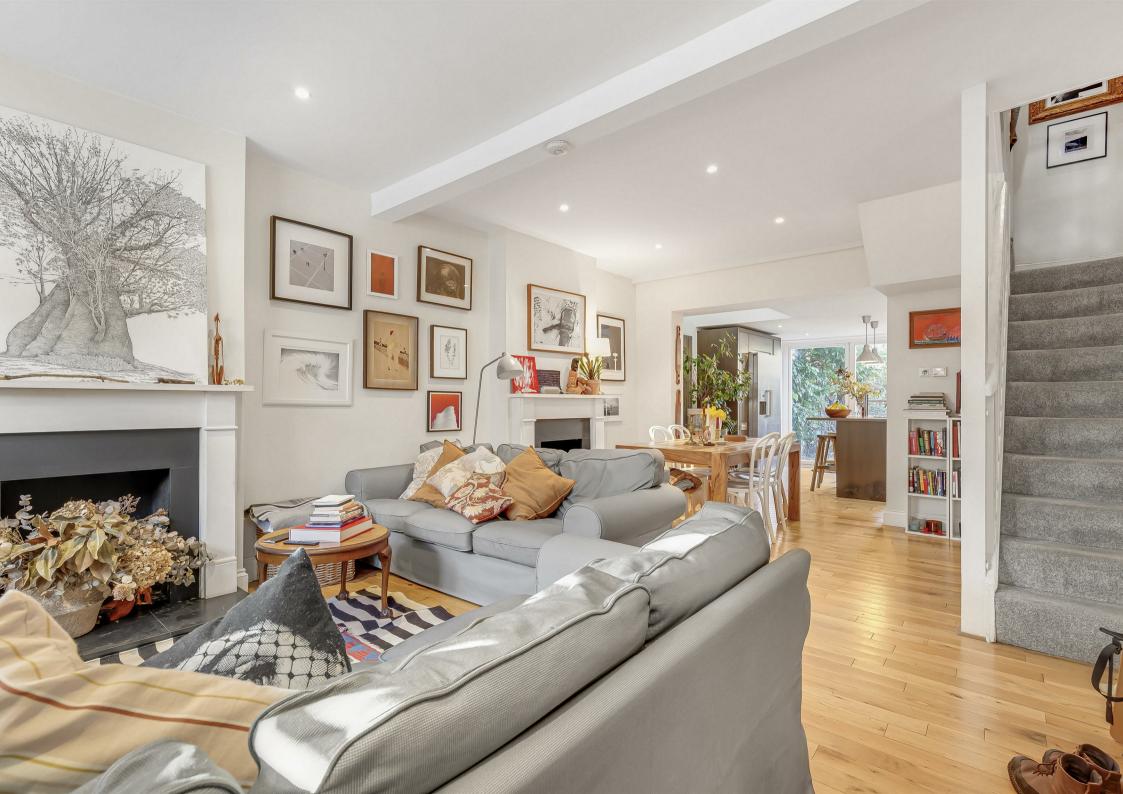

## Princes Road London SW14

A period three bedroom, end of terraced house located in the desirable Royals area of East Sheen. The property comprises of a large open plan reception and fully equipped kitchen area which leads on to a charming patio garden. The first floor holds three bedrooms, a modern family bathroom as well as a spiral staircase leading to an attic den. This family home is well presented throughout and is just a short walk to Sheen high street. Sold with no onward chain, excellent potential to further extend (subject to the usual consents), this property will make for an excellent family home nestled in a quiet cul-de-sac in the heart of East Sheen.