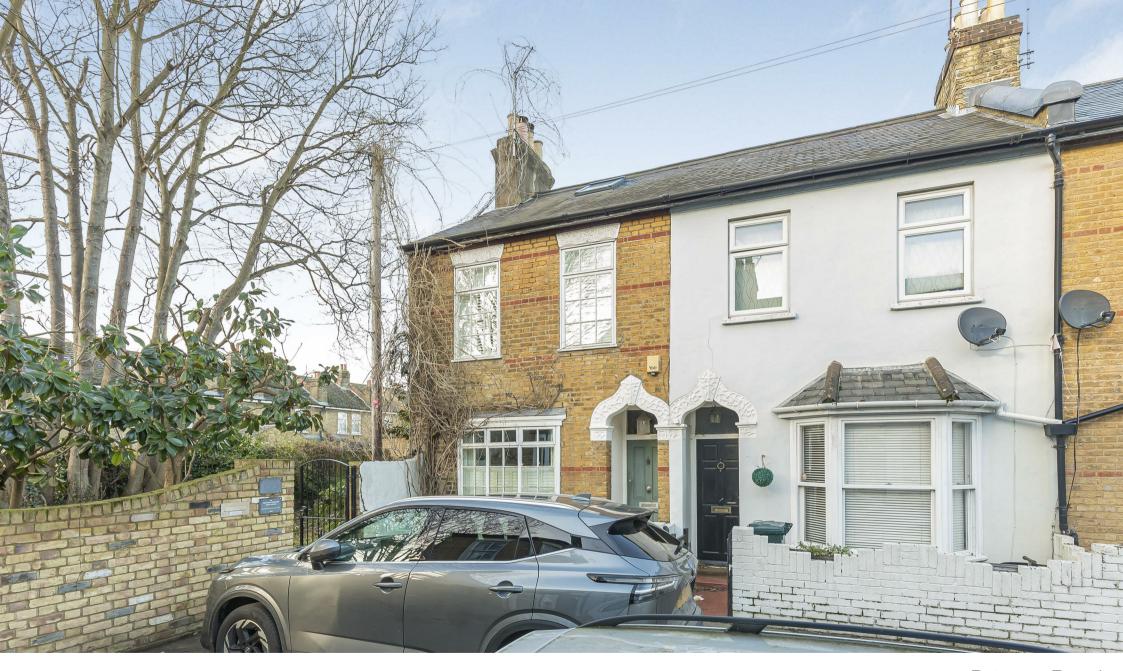

## Princes Road London SW14

A period three bedroom, end of terraced house located in the desirable Royals area of East Sheen. The property comprises of a large open plan reception and fully equipped kitchen area which leads on to a charming patio garden. The first floor holds three bedrooms, a modern family bathroom as well as a spiral staircase leading to an attic den. This family home is well presented throughout and is just a short walk to Sheen high street. Sold with no onward chain, excellent potential to further extend (subject to the usual consents), this property will make for an excellent family home nestled in a quiet cul-de-sac in the heart of East Sheen.

## The location:

Princes Road is conveniently located for the extensive shopping and leisure amenities of East Sheen including Waitrose, a number of gastro pubs, restaurants and coffee shops together with bus routes giving access to Richmond, Putney, Barnes and Hammersmith. Mortlake station is within walking distance with direct access to London Waterloo. Richmond Park is of course also within easy reach.