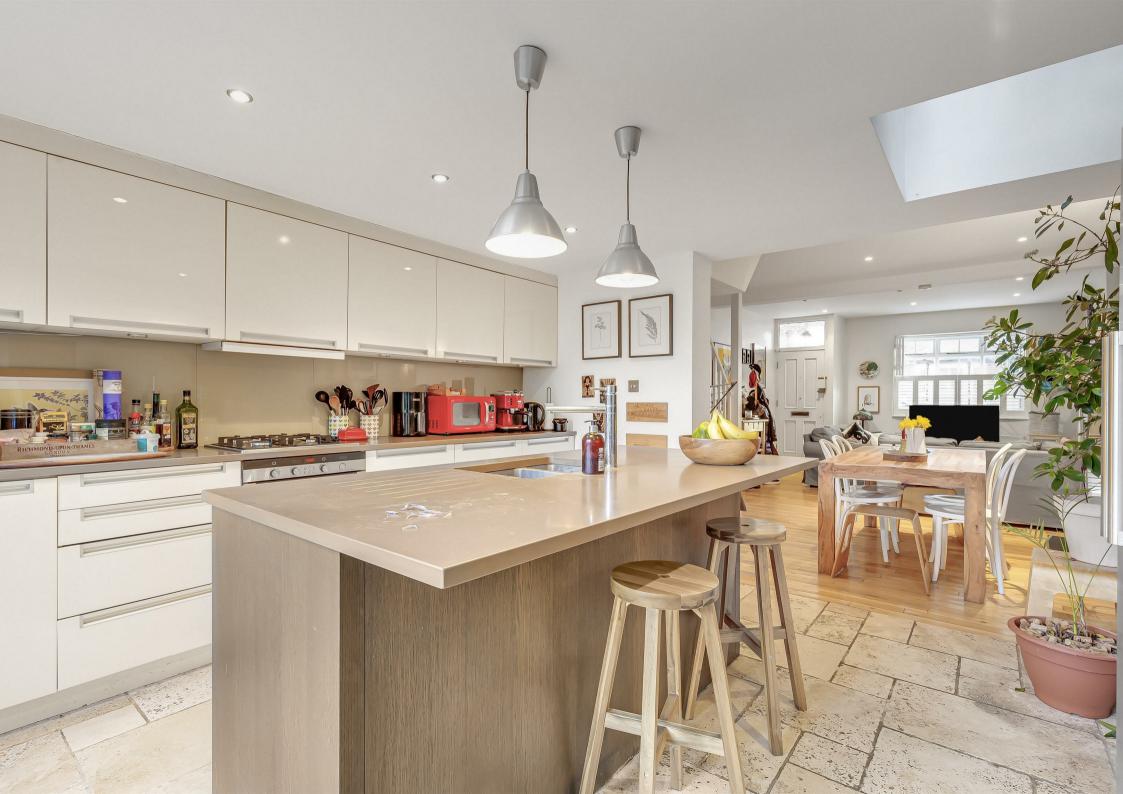

## Princes Road London SW14

A period three bedroom, end of terraced house located in the desirable Royals area of East Sheen. The property comprises of a large open plan reception and fully equipped kitchen area which leads on to a charming patio garden. The first floor holds three bedrooms, a modern family bathroom as well as a spiral staircase leading to an attic den. This family home is well presented throughout and is just a short walk to Sheen high street. Sold with no onward chain, excellent potential to further extend (subject to the usual consents), this property will make for an excellent family home nestled in a quiet cul-de-sac in the heart of East Sheen.