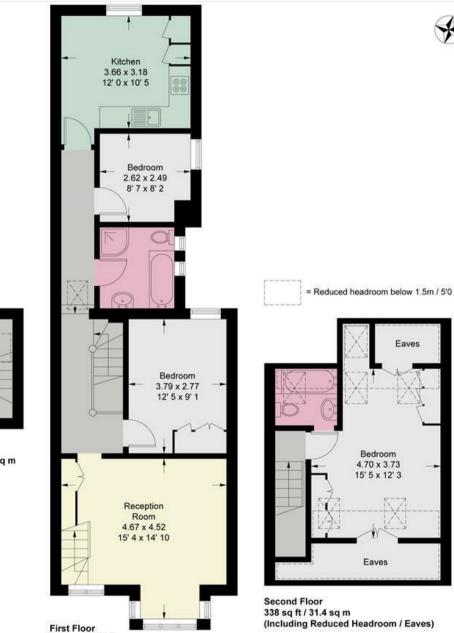

## Elm Road

Approximate Gross Internal Area = 1102 sq ft / 102.4 sq m (Including Reduced Headroom / Eaves) Reduced Headroom / Eaves = 145 sq ft / 13.5 sq m

Ground Floor 49 sq ft / 4.6 sq m

JAMES

ANDERSON

This plan is not to scale and must be used as layout guidance only. All measurements and areas are approximate and should not be relied upon to provide accurate information. This plan must not be relied upon when making property valuations, design considerations or any other such relevant decisions. We accept no responsibility or liability (whether in contract, tort or otherwise) in relation to any loss whatsoever arising from or in connection with any use of this plan or the adequacy, accuracy or completeness of it or any information within it.