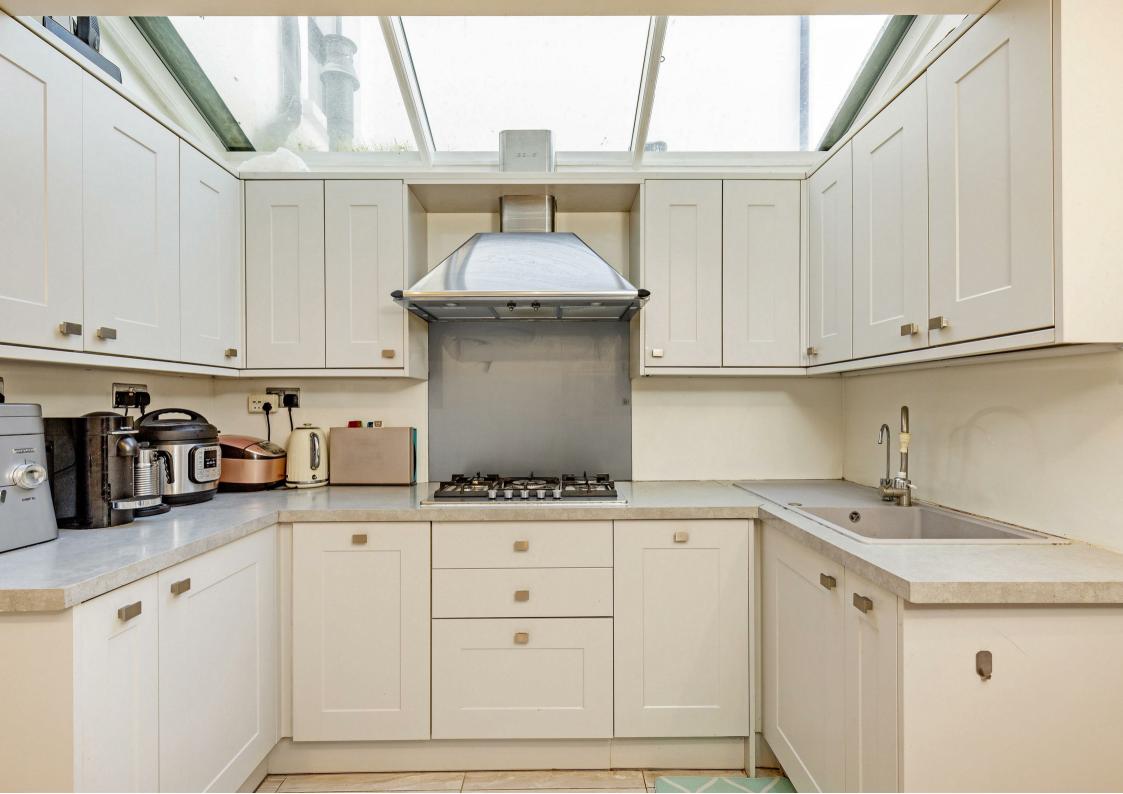

## Archway Street Barnes SW13

A charming and imposing town house that is neatly situated towards the end of Archway Street in the highly desirable area of Little Chelsea. The property has modern and light accommodation over three floors which is arranged to provide three spacious double bedrooms, plus a useful study/cot room. There is a large, recently fitted shower room on the first floor, with twin sinks, plus an additional cloakroom downstairs. The ground floor accommodation has been extended at the rear by the current owner to create a dining room that leads from a recently fitted kitchen with integrated appliances. There is a spacious double reception room with attractive fireplace and stairs to the first floor. A large loft area provides useful storage. The garden is low maintenance with artificial grass, a shed and rear access. The 'Outstanding' Barnes Primary School is a short walk away, along with the shops and amenities of White Hart Lane and Barnes Village. Barnes Bridge Station is also nearby.