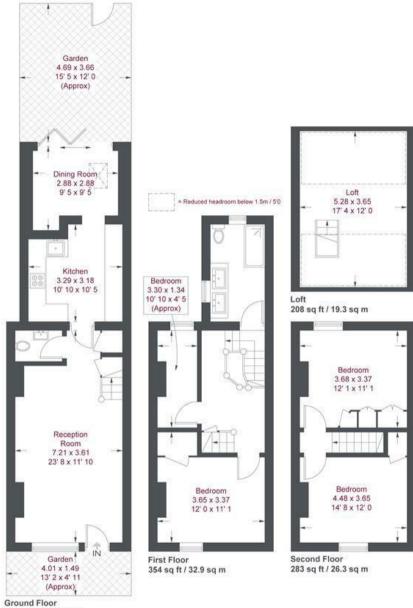

Ground Floor 490 sq ft / 45.5 sq m

## **Archway Street**

Approximate Gross Internal Area = 1202 sq ft / 111.6 sq m (Excluding Reduced Headroom)
Reduced Headroom = 133 sq ft / 12.4 sq m
Total = 1335 sq ft / 124 sq m

This plan is not to scale and must be used as layout guidance only. All measurements and areas are approximate and should not be relied upon to provide accurate information. This plan must not be relied upon when making property valuations, design considerations or any other such relevant decisions. We accept no responsibility or liability (whether in contract, tort or otherwise) in relation to any loss whatsoever arising from or in connection with any use of this plan or the adequacy, accuracy or completeness of it or any information within it.