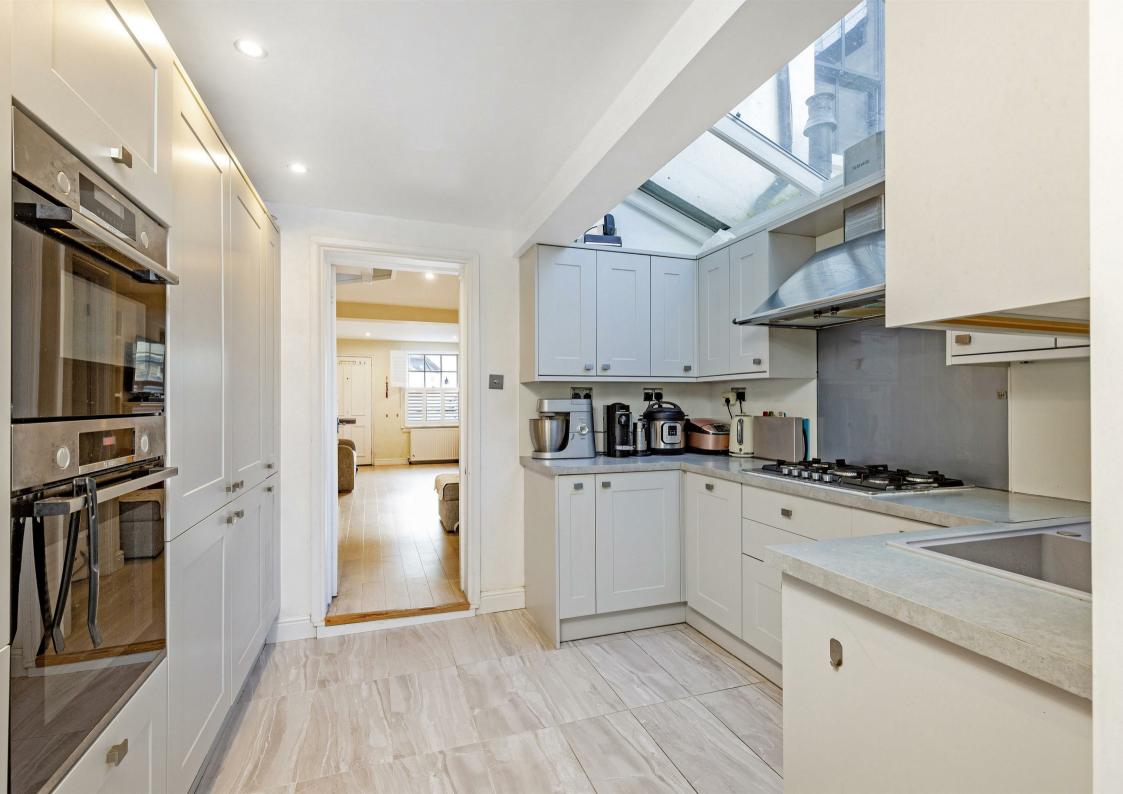

## Archway Street Barnes SW13

A charming and imposing town house that is neatly situated towards the end of Archway Street in the highly desirable area of Little Chelsea. The property has modern and light accommodation over three floors which is arranged to provide three spacious double bedrooms, plus a useful study/cot room. There is a large, recently fitted shower room on the first floor, with twin sinks, plus an additional cloakroom downstairs. The ground floor accommodation has been extended at the rear by the current owner to create a dining room that leads from a recently fitted kitchen with integrated appliances. There is a spacious double reception room with attractive fireplace and stairs to the first floor. A large loft area provides useful storage. The garden is low maintenance with artificial grass, a shed and rear access. The 'Outstanding' Barnes Primary School is a short walk away, along with the shops and amenities of White Hart Lane and Barnes Village. Barnes Bridge Station is also nearby.