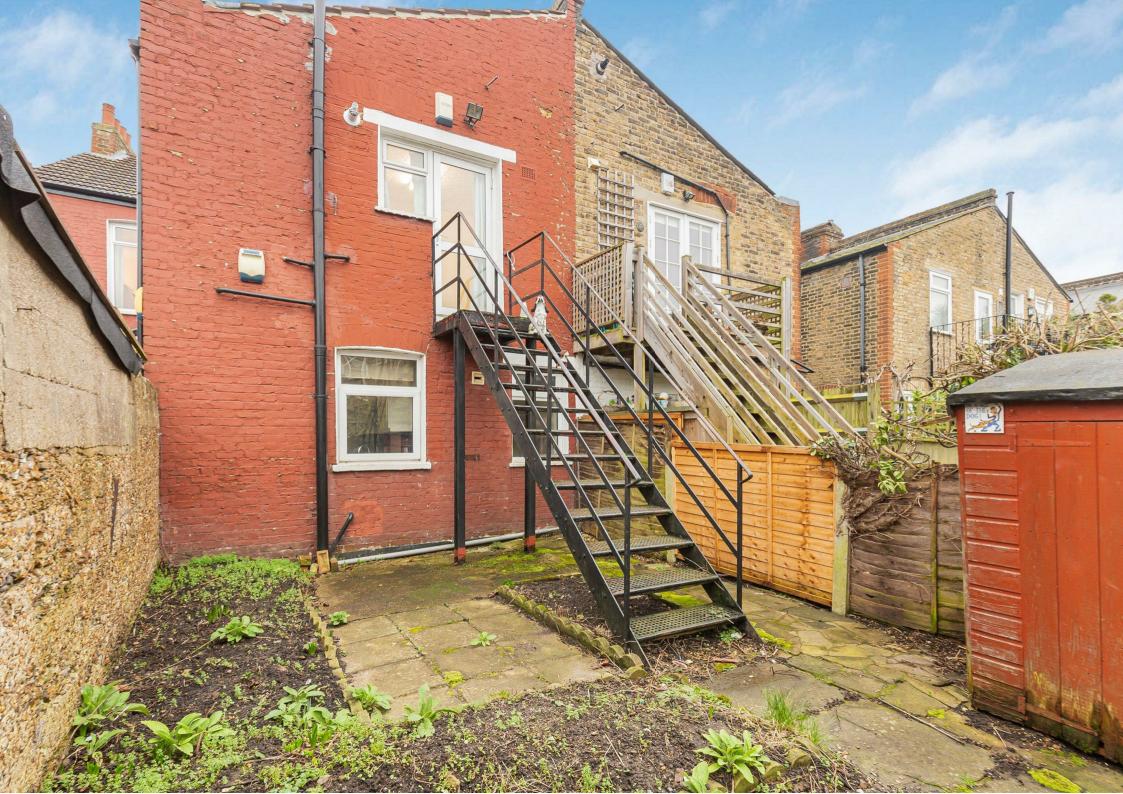

## St. Ann's Road Barnes SW13

A rare opportunity to acquire this period, end-terrace property that can be found in the heart of Barnes Village, just moments from the High Street and The River Thames. The property is currently arranged as two spacious maisonettes, both with private rear gardens. Available for sale with no onward chain, both properties are in need of updating and there is scope to improve and extend, subject to the usual consents. The property is neatly situated at the end of the road, on a corner plot with a garage/store at the rear, making it wider than others in the road. Subject to planning and usual consents, there is also the possibility of converting the two properties into a house, making it a fabulous family home. St Ann's Road is located just off Barnes High Street which is home to the wellknown duck pond and a weekly farmers' market. The Village offers an array of boutiques, cafés and High Street favourites. There are some excellent schools in the area, including renowned The St Paul's School, The Harrodian School, and The Swedish School. Local primary schools are Lowther, St Osmund's and Barnes Primary.