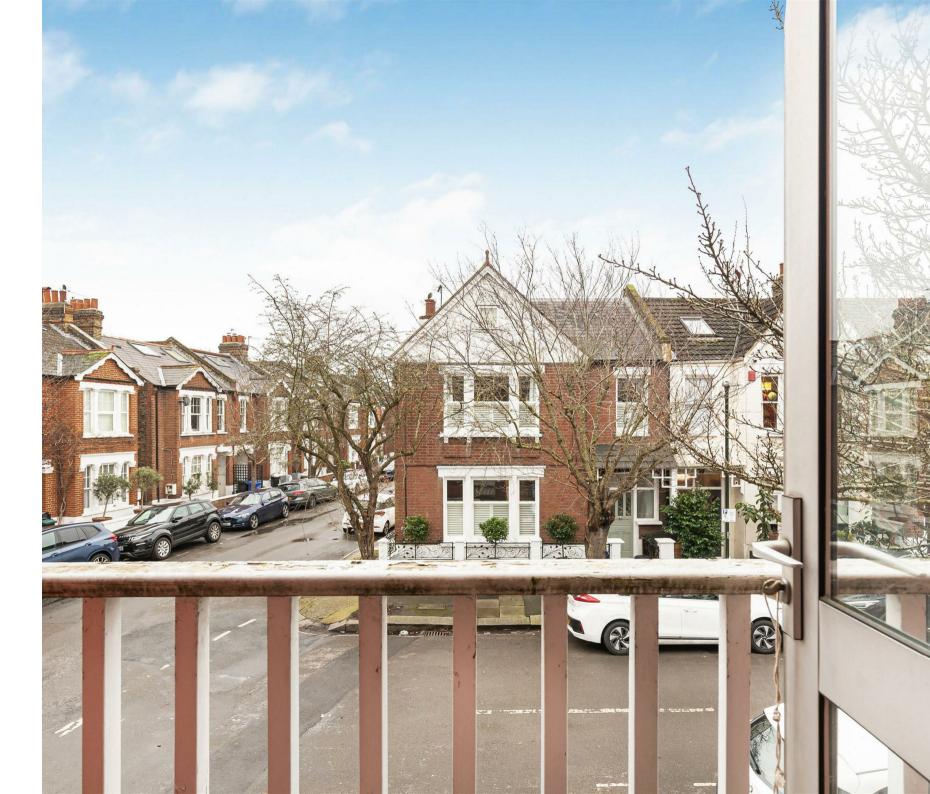

## St. Ann's Road Barnes SW13

A rare opportunity to acquire this period, end-terrace property that can be found in the heart of Barnes Village, just moments from the High Street and The River Thames. The property is currently arranged as two spacious maisonettes, both with private rear gardens. Available for sale with no onward chain, both properties are in need of updating and there is scope to improve and extend, subject to the usual consents. The property is neatly situated at the end of the road, on a corner plot with a garage/store at the rear, making it wider than others in the road. Subject to planning and usual consents, there is also the possibility of converting the two properties into a house, making it a fabulous family home. St Ann's Road is located just off Barnes High Street which is home to the wellknown duck pond and a weekly farmers' market. The Village offers an array of boutiques, cafés and High Street favourites. There are some excellent schools in the area, including renowned The St Paul's School, The Harrodian School, and The Swedish School. Local primary schools are Lowther, St Osmund's and Barnes Primary.