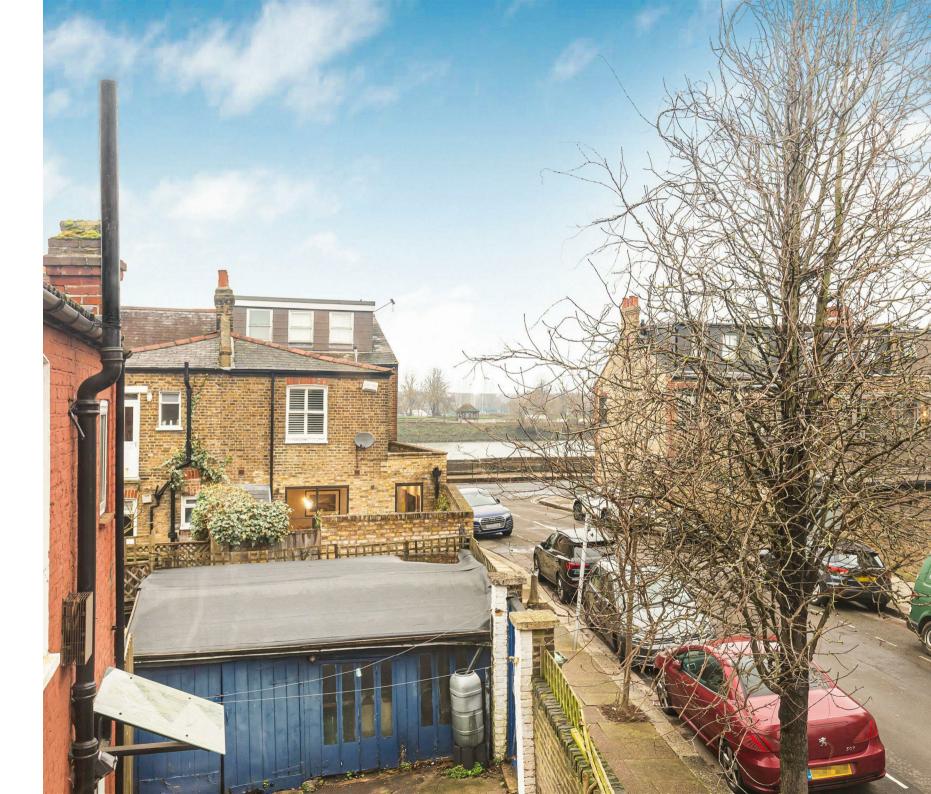

## St. Ann's Road Barnes SW13

A rare opportunity to acquire this period, end-terrace property that can be found in the heart of Barnes Village, just moments from the High Street and The River Thames. The property is currently arranged as two spacious maisonettes, both with private rear gardens. Available for sale with no onward chain, both properties are in need of updating and there is scope to improve and extend, subject to the usual consents. The property is neatly situated at the end of the road, on a corner plot with a garage/store at the rear, making it wider than others in the road. Subject to planning and usual consents, there is also the possibility of converting the two properties into a house, making it a fabulous family home. St Ann's Road is located just off Barnes High Street which is home to the wellknown duck pond and a weekly farmers' market. The Village offers an array of boutiques, cafés and High Street favourites. There are some excellent schools in the area, including renowned The St Paul's School, The Harrodian School, and The Swedish School. Local primary schools are Lowther, St Osmund's and Barnes Primary.