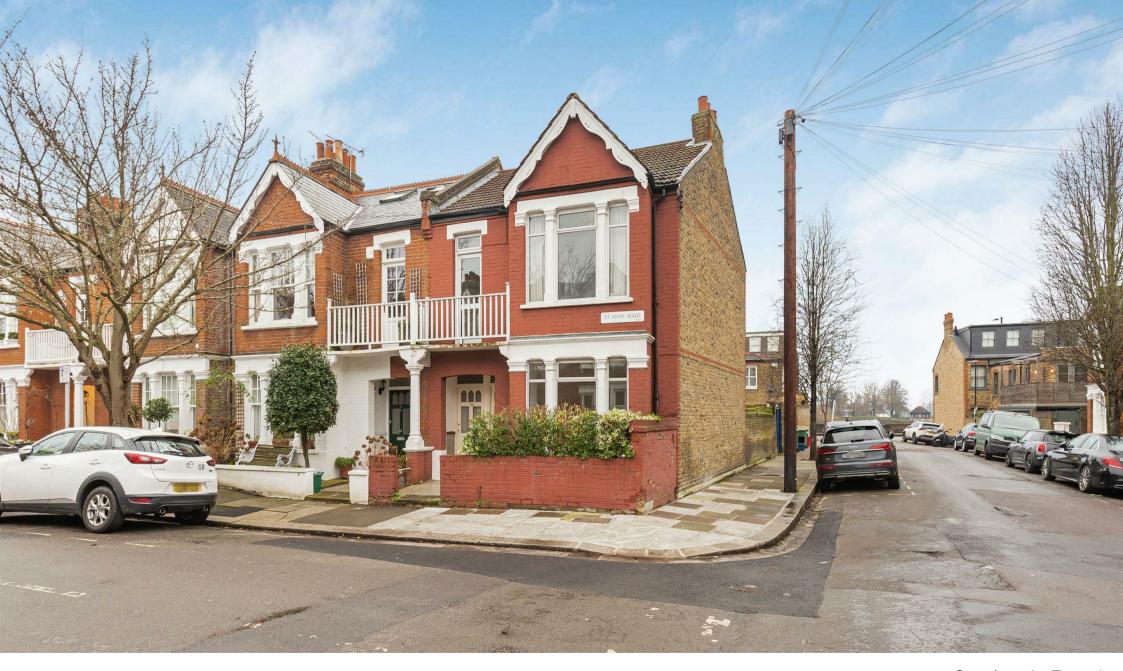

## St. Ann's Road Barnes SW13

A rare opportunity to acquire this period, end-terrace property that can be found in the heart of Barnes Village, just moments from the High Street and The River Thames. The property is currently arranged as two spacious maisonettes, both with private rear gardens. Available for sale with no onward chain, both properties are in need of updating and there is scope to improve and extend, subject to the usual consents. The property is neatly situated at the end of the road, on a corner plot with a garage/store at the rear, making it wider than others in the road. Subject to planning and usual consents, there is also the possibility of converting the two properties into a house, making it a fabulous family home. St Ann's Road is located just off Barnes High Street which is home to the wellknown duck pond and a weekly farmers' market. The Village offers an array of boutiques, cafés and High Street favourites. There are some excellent schools in the area, including renowned The St Paul's School, The Harrodian School, and The Swedish School. Local primary schools are Lowther, St Osmund's and Barnes Primary.