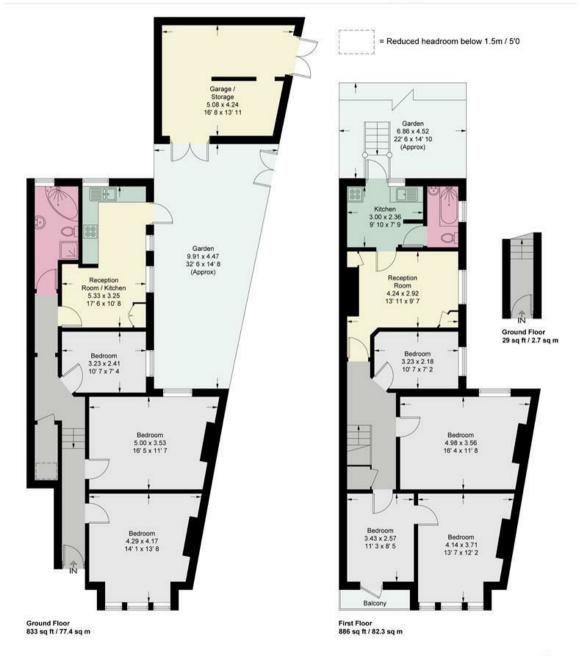

## St. Ann's Road

Approximate Gross Internal Area = 1967 sq ft / 182.8 sq m (Including Reduced Headroom / Garage)
Reduced Headroom = 5 sq ft / 0.5 sq m

This plan is not to scale and must be used as layout guidance only. All measurements and areas are approximate and should not be relied upon to provide accurate information. This plan must not be relied upon when making property valuations, design considerations or any other such relevant decisions. We accept no responsibility or liability (whether in contract, tort or otherwise) in relation to any loss whatsoever arising from or in connection with any use of this plan or the adequacy, accuracy or completeness of it or any information within it.