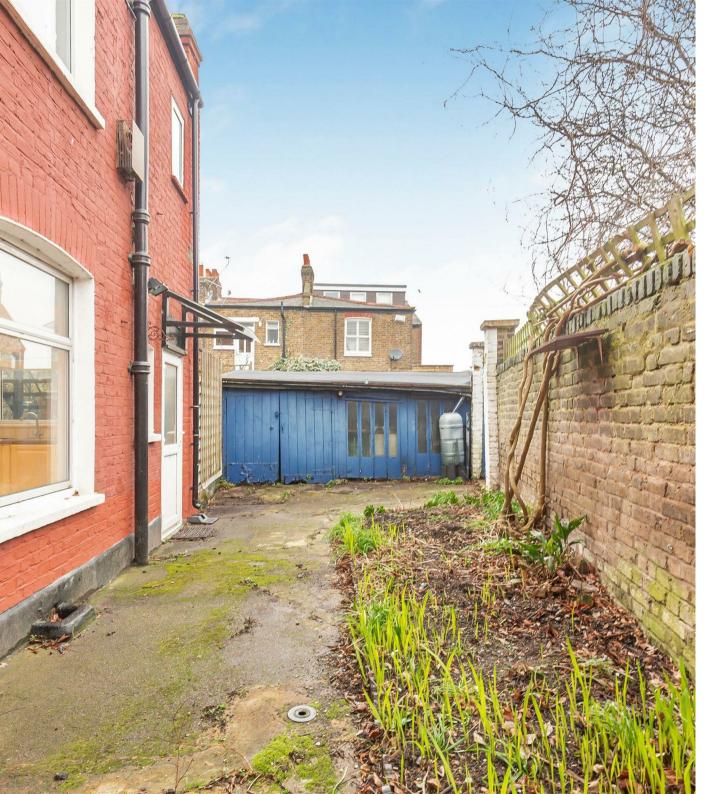

## St. Ann's Road Barnes SW13

A rare opportunity to acquire this period, end-terrace property that can be found in the heart of Barnes Village, just moments from the High Street and The River Thames. The property is currently arranged as two spacious maisonettes, both with private rear gardens. Available for sale with no onward chain, both properties are in need of updating and there is scope to improve and extend, subject to the usual consents. The property is neatly situated at the end of the road, on a corner plot with a garage/store at the rear, making it wider than others in the road. Subject to planning and usual consents, there is also the possibility of converting the two properties into a house, making it a fabulous family home. St Ann's Road is located just off Barnes High Street which is home to the wellknown duck pond and a weekly farmers' market. The Village offers an array of boutiques, cafés and High Street favourites. There are some excellent schools in the area, including renowned The St Paul's School, The Harrodian School, and The Swedish School. Local primary schools are Lowther, St Osmund's and Barnes Primary.