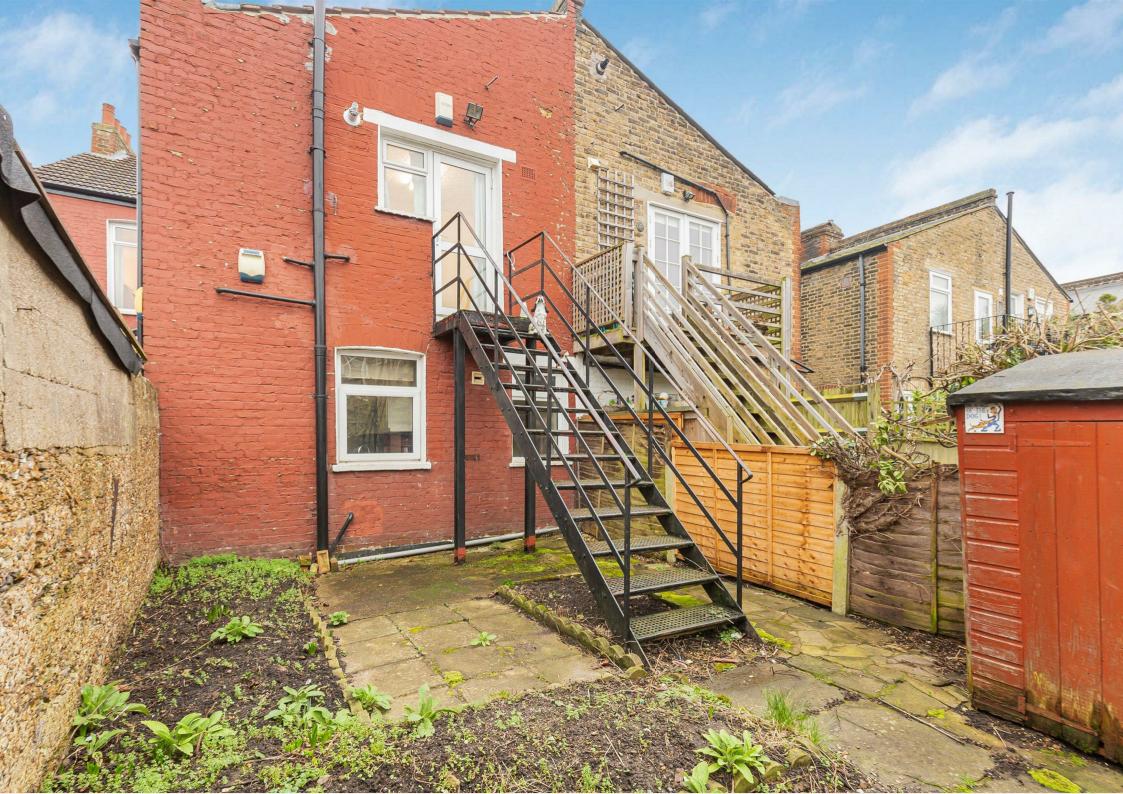

## St. Ann's Road Barnes SW13

A rare opportunity to acquire this period, end-terrace property that can be found in the heart of Barnes Village, just moments from the High Street and The River Thames. The property is currently arranged as two spacious maisonettes, both with private rear gardens. Available for sale with no onward chain, both properties are in need of updating and there is scope to improve and extend, subject to the usual consents. The property is neatly situated at the end of the road, on a corner plot with a garage/store at the rear, making it wider than others in the road. Subject to planning and usual consents, there is also the possibility of converting the two properties into a house, making it a fabulous family home. St Ann's Road is located just off Barnes High Street which is home to the wellknown duck pond and a weekly farmers' market. The Village offers an array of boutiques, cafés and High Street favourites. There are some excellent schools in the area, including renowned The St Paul's School, The Harrodian School, and The Swedish School. Local primary schools are Lowther, St Osmund's and Barnes Primary.