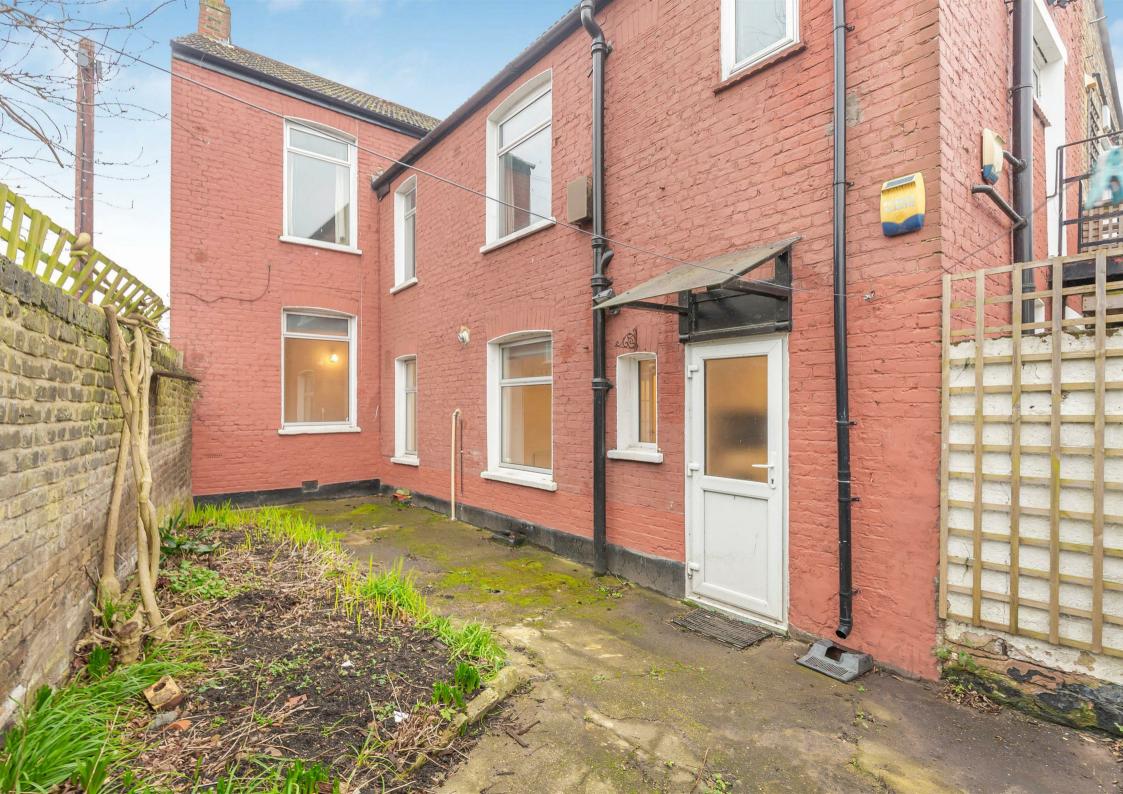

## St. Ann's Road Barnes SW13

A rare opportunity to acquire this period, end-terrace property that can be found in the heart of Barnes Village, just moments from the High Street and The River Thames. The property is currently arranged as two spacious maisonettes, both with private rear gardens. Available for sale with no onward chain, both properties are in need of updating and there is scope to improve and extend, subject to the usual consents. The property is neatly situated at the end of the road, on a corner plot with a garage/store at the rear, making it wider than others in the road. Subject to planning and usual consents, there is also the possibility of converting the two properties into a house, making it a fabulous family home. St Ann's Road is located just off Barnes High Street which is home to the wellknown duck pond and a weekly farmers' market. The Village offers an array of boutiques, cafés and High Street favourites. There are some excellent schools in the area, including renowned The St Paul's School, The Harrodian School, and The Swedish School. Local primary schools are Lowther, St Osmund's and Barnes Primary.