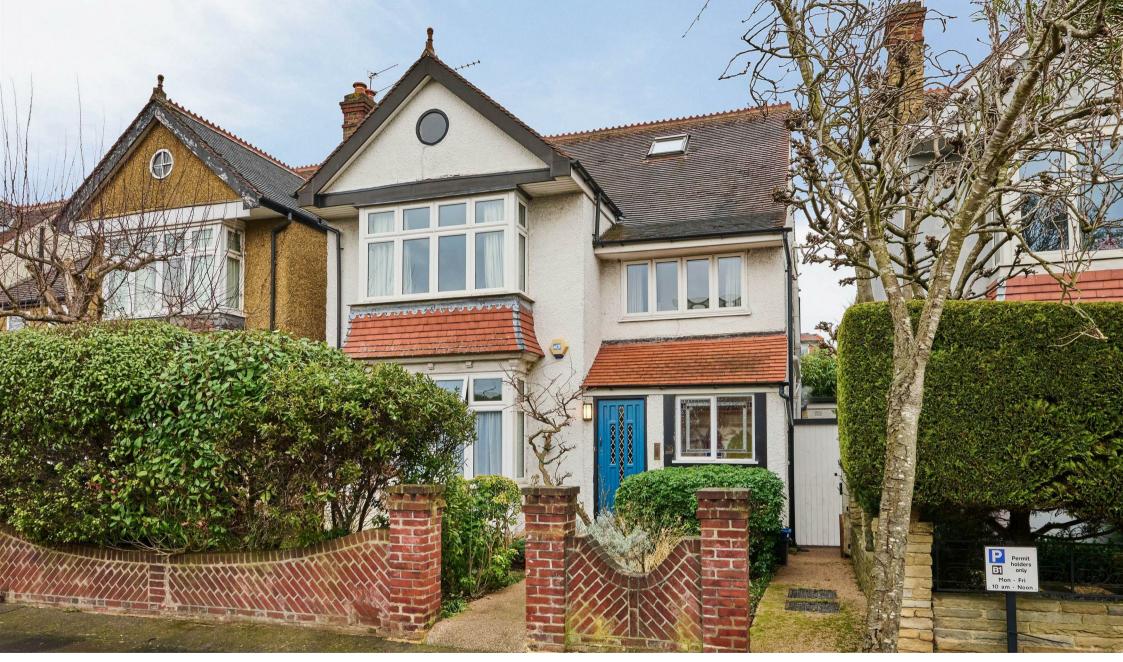

Suffolk Road Barnes SW13 £2,350,000

## Suffolk Road Barnes SW13

A charming detached family home neatly situated on a generous plot in a highly desirable road in Barnes Village, close to excellent schools, playing fields and The River Thames. The property has spacious, extended accommodation over three floors, which is arranged to provide four bedrooms, and three bathrooms, which includes a spacious principal bedroom on the first floor that has modern en-suite facilities. The ground floor accommodation leads from the entrance porch to a welcoming hallway, where there is a cloakroom and ample storage, a large dual aspect sitting/living room, and a kitchen/breakfast room that leads to an extended dining room that opens out to the garden. The rear garden is enclosed, and a generous size for the area with access to the garage at the rear with off road parking. Local shops and amenities can be found on Barnes High Street, whilst a wider range can be found over the bridge in Hammersmith. Local schools nearby include The St Pauls School, The Harrodian School, and The Swedish School to name a few. Hammersmith and Barnes Bridge stations are within walking distance, which offers excellent transport links into the city.