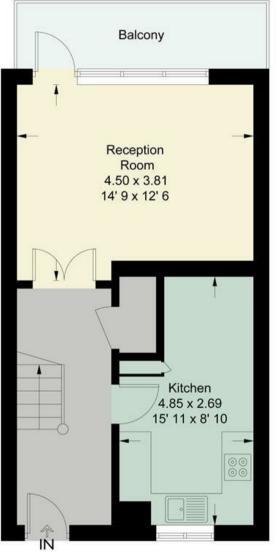

The property features a generous living room that opens out to a private balcony, providing picturesque views over lush green open spaces – an ideal spot to relax and unwind. The separate kitchen is fully equipped with contemporary fittings, offering ample storage and workspace. Upstairs provides three well-proportioned bedrooms and a three piece bathroom suite.

## **Stoughton Close**

Approximate Gross Internal Area = 841 sq ft / 78.1 sq m

Fourth Floor 419 sq ft / 38.9 sq m

This plan is not to scale and must be used as layout guidance only. All measurements and areas are approximate and should not be relied upon to provide accurate information. This plan must not be relied upon when making property valuations, design considerations or any other such relevant decisions. We accept no responsibility or liability (whether in contract, tort or otherwise) in relation to any loss whatsoever arising from or in connection with any use of this plan or the adequacy, accuracy or completeness of it or any information within it.