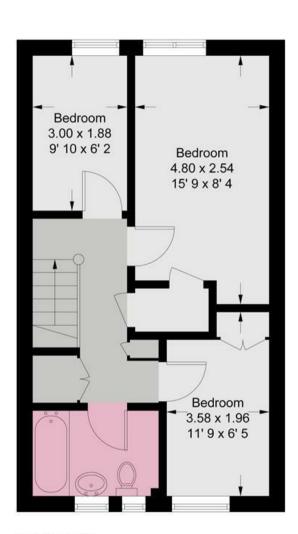

The property features a generous living room that opens out to a private balcony, providing picturesque views over lush green open spaces – an ideal spot to relax and unwind. The separate kitchen is fully equipped with contemporary fittings, offering ample storage and workspace. Upstairs provides three well-proportioned bedrooms and a three piece bathroom suite.

## **Stoughton Close**

Approximate Gross Internal Area = 841 sq ft / 78.1 sq m

Fourth Floor 419 sq ft / 38.9 sq m

This plan is not to scale and must be used as layout guidance only. All measurements and areas are approximate and should not be relied upon to provide accurate information. This plan must not be relied upon when making property valuations, design considerations or any other such relevant decisions. We accept no responsibility or liability (whether in contract, tort or otherwise) in relation to any loss whatsoever arising from or in connection with any use of this plan or the adequacy, accuracy or completeness of it or any information within it.