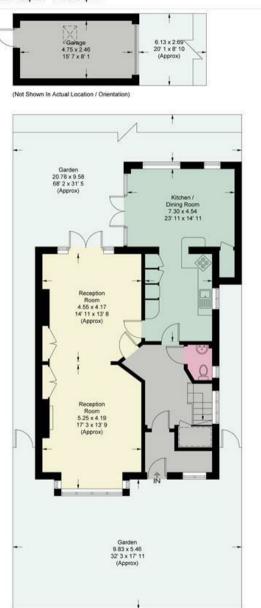

## Suffolk Road

Approximate Gross Internal Area = 2209 sq ft / 205.2 sq m (Including Reduced Headroom / Eaves / Garage) Reduced Headroom / Eaves = 60 sq ft / 5.6 sq m Garage = 127 sq ft / 11.8 sq m

Ground Floor 927 sq ft / 86.1 sq m (Including Reduced Headroom)

This plan is not to scale and must be used as layout guidance only. All measurements and areas are approximate and should not be relied upon to provide accurate information. This plan must not be relied upon when making property valuations, design considerations or any other such relevant decisions. We accept no responsibility or liability (whether in contract, tort or otherwise) in relation to any loss whatsoever arising from or in connection with any use of this plan or the adequacy, accuracy or completeness of it or any information within it.