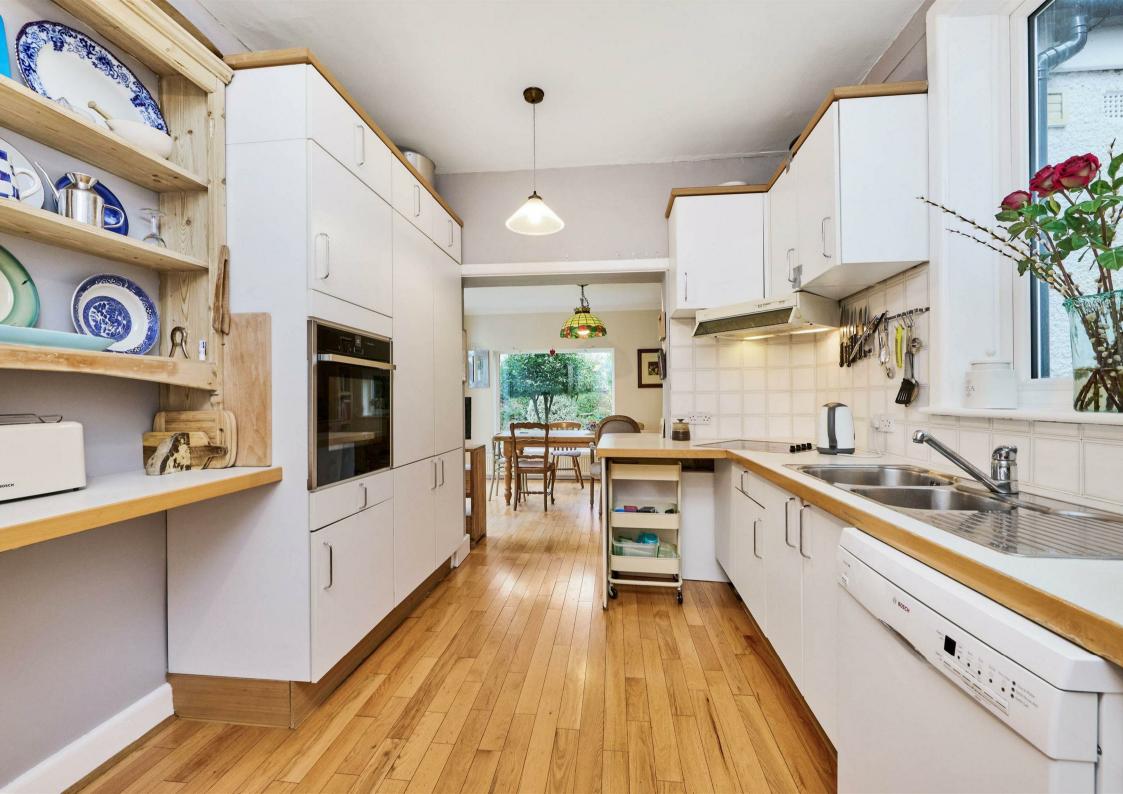

## Suffolk Road Barnes SW13

A charming detached family home neatly situated on a generous plot in a highly desirable road in Barnes Village, close to excellent schools, playing fields and The River Thames. The property has spacious, extended accommodation over three floors, which is arranged to provide four bedrooms, and three bathrooms, which includes a spacious principal bedroom on the first floor that has modern en-suite facilities. The ground floor accommodation leads from the entrance porch to a welcoming hallway, where there is a cloakroom and ample storage, a large dual aspect sitting/living room, and a kitchen/breakfast room that leads to an extended dining room that opens out to the garden. The rear garden is enclosed, and a generous size for the area with access to the garage at the rear with off road parking. Local shops and amenities can be found on Barnes High Street, whilst a wider range can be found over the bridge in Hammersmith. Local schools nearby include The St Pauls School, The Harrodian School, and The Swedish School to name a few. Hammersmith and Barnes Bridge stations are within walking distance, which offers excellent transport links into the city.