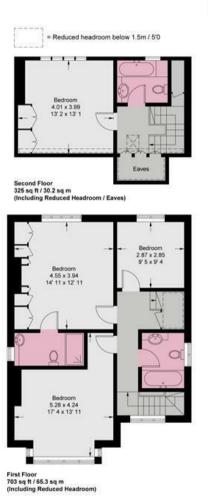

## Suffolk Road

Approximate Gross Internal Area = 2209 sq ft / 205.2 sq m (Including Reduced Headroom / Eaves / Garage) Reduced Headroom / Eaves = 60 sq ft / 5.6 sq m Garage = 127 sq ft / 11.8 sq m

Ground Floor 927 sq ft / 86.1 sq m (Including Reduced Headroom)

This plan is not to scale and must be used as layout guidance only. All measurements and areas are approximate and should not be relied upon to provide accurate information. This plan must not be relied upon when making property valuations, design considerations or any other such relevant decisions. We accept no responsibility or liability (whether in contract, tort or otherwise) in relation to any loss whatsoever arising from or in connection with any use of this plan or the adequacy, accuracy or completeness of it or any information within it.