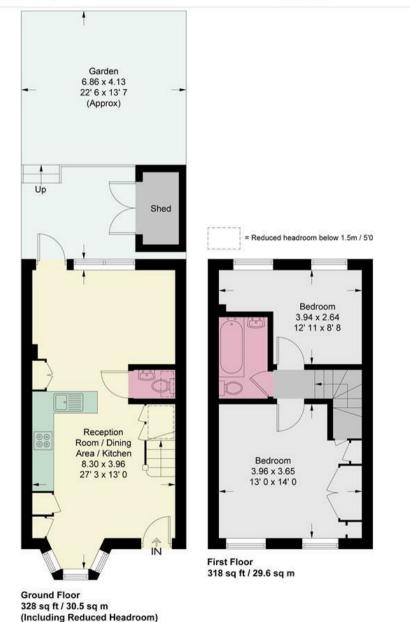

## **Spencer Walk**

Approximate Gross Internal Area = 646 sq ft / 60.1 sq m Shed = 21 sq ft / 2 sq m Total = 667 sq ft / 62.1 sq m

This plan is not to scale and must be used as layout guidance only. All measurements and areas are approximate and should not be relied upon to provide accurate information. This plan must not be relied upon when making property valuations, design considerations or any other such relevant decisions. We accept no responsibility or liability (whether in contract, tort or otherwise) in relation to any loss whatsoever arising from or in connection with any use of this plan or the adequacy, accuracy or completeness of it or any information within it.