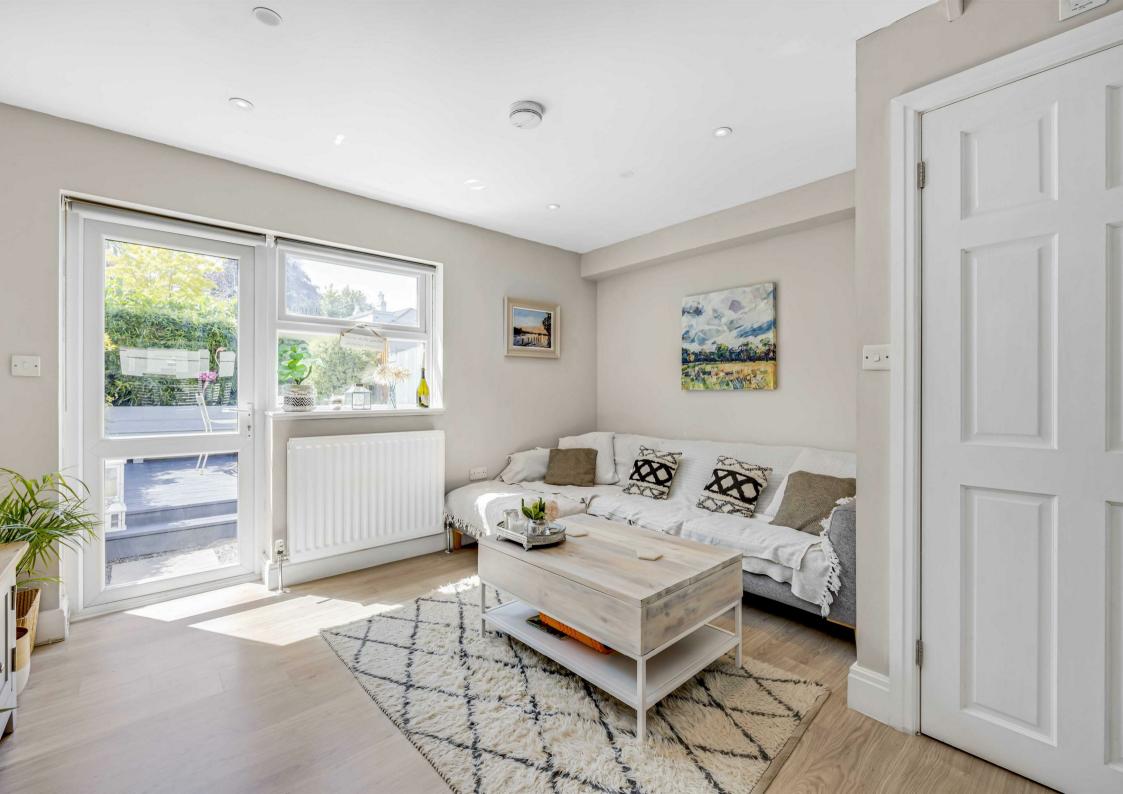

This charming property has been remodelled by the current owners and comprises a light and airy open plan living space with feature bay window, shaker kitchen with integrated appliances, lots of storage, space to dine and a cosy sitting area overlooking the garden. Unlike neighbouring properties, the reconfigured layout includes a downstairs WC and a larger master bedroom.