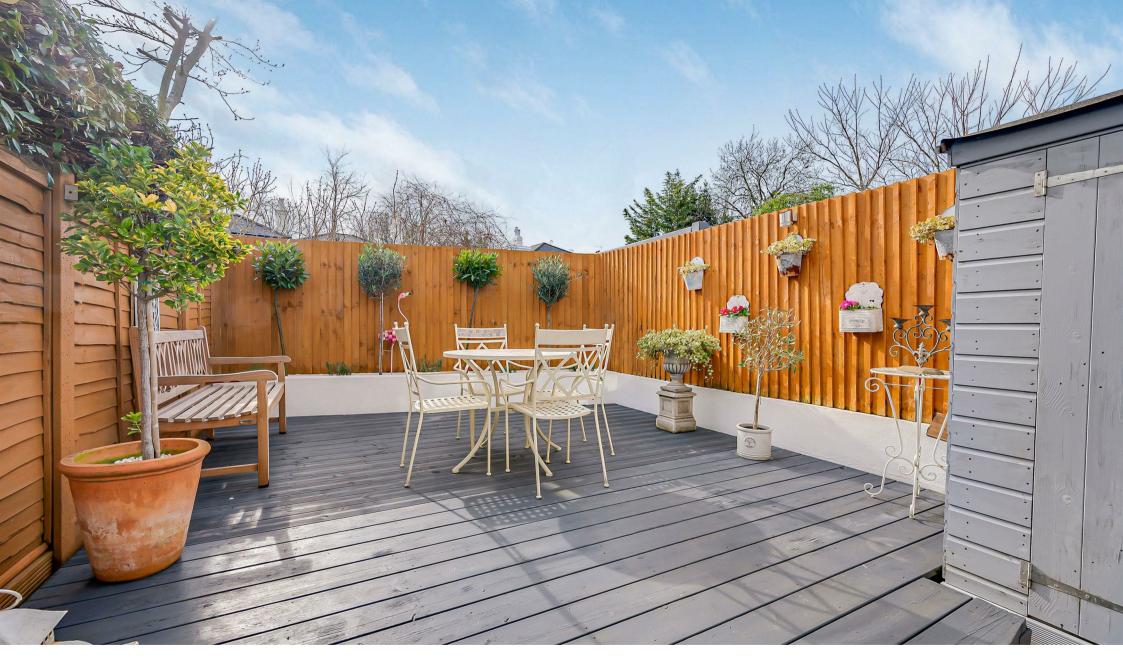

The garden is a particular feature of this home, south facing, low maintenance and immaculately presented, offering plenty of space to entertain for summer BBQs. There is also a large timber shed providing lots of storage.