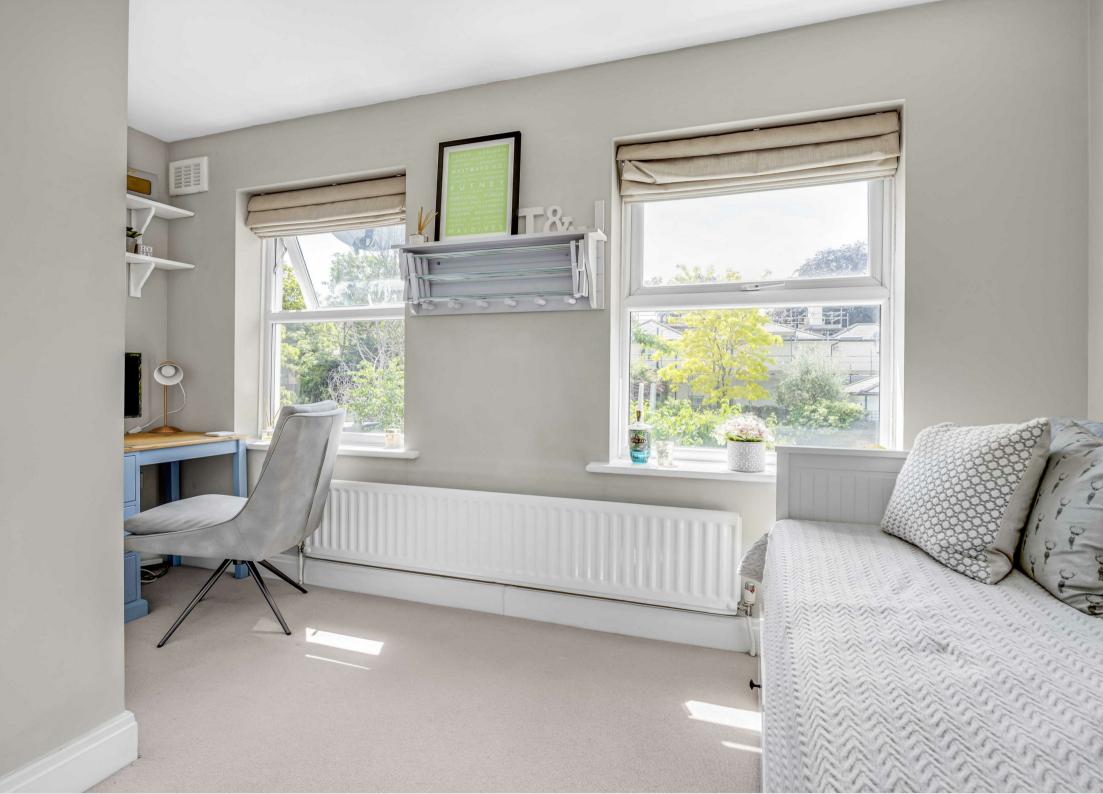

Upstairs is a modern bathroom, two double bedrooms, the main bedroom has been significantly enlarged by the remodelling and has two large windows with plantation fitted shutters and built-in wardrobes. The second bedroom is a double room overlooking the garden, currently set up as a study with a day bed.