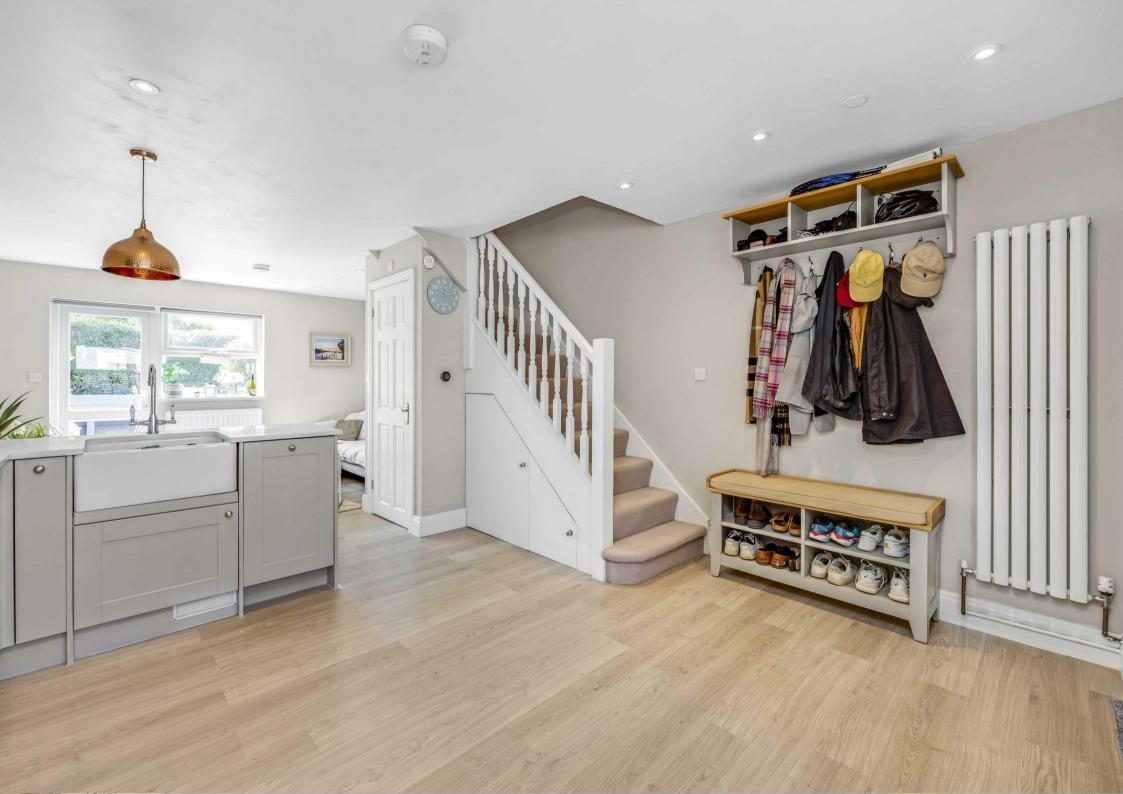

This charming property has been remodelled by the current owners and comprises a light and airy open plan living space with feature bay window, shaker kitchen with integrated appliances, lots of storage, space to dine and a cosy sitting area overlooking the garden. Unlike neighbouring properties, the reconfigured layout includes a downstairs WC and a larger master bedroom.