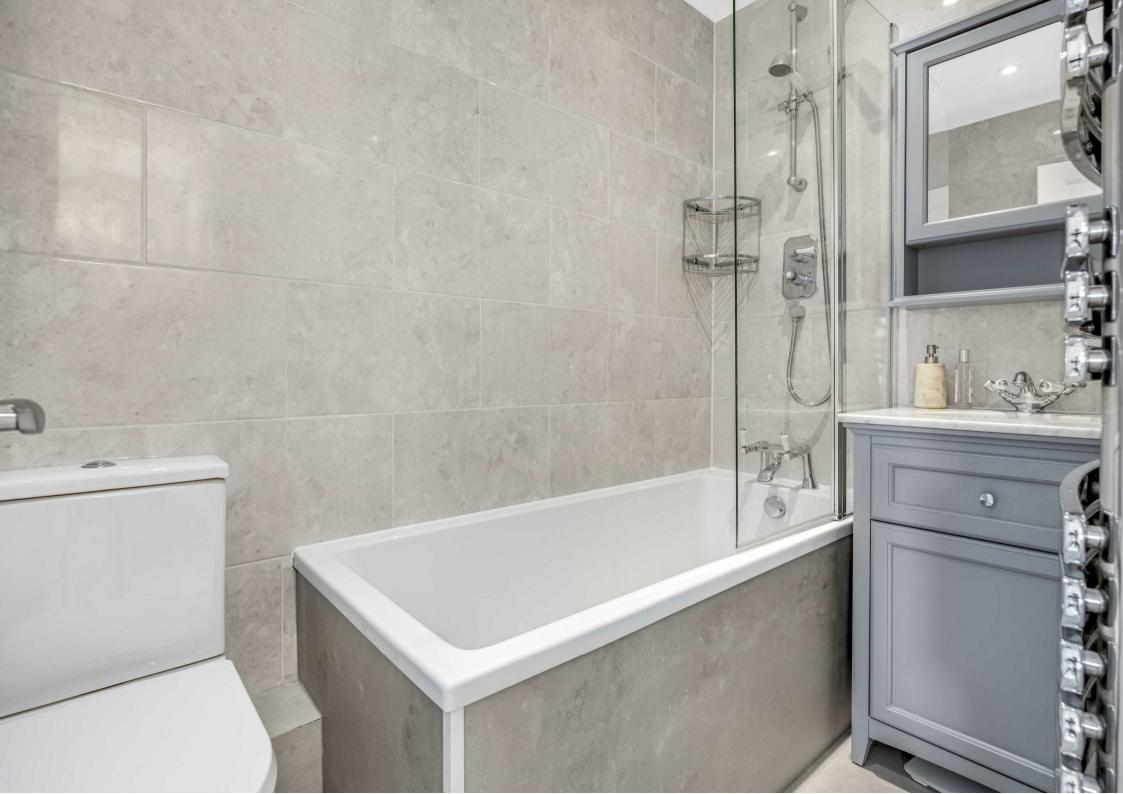

Upstairs is a modern bathroom, two double bedrooms, the main bedroom has been significantly enlarged by the remodelling and has two large windows with plantation fitted shutters and built-in wardrobes. The second bedroom is a double room overlooking the garden, currently set up as a study with a day bed.