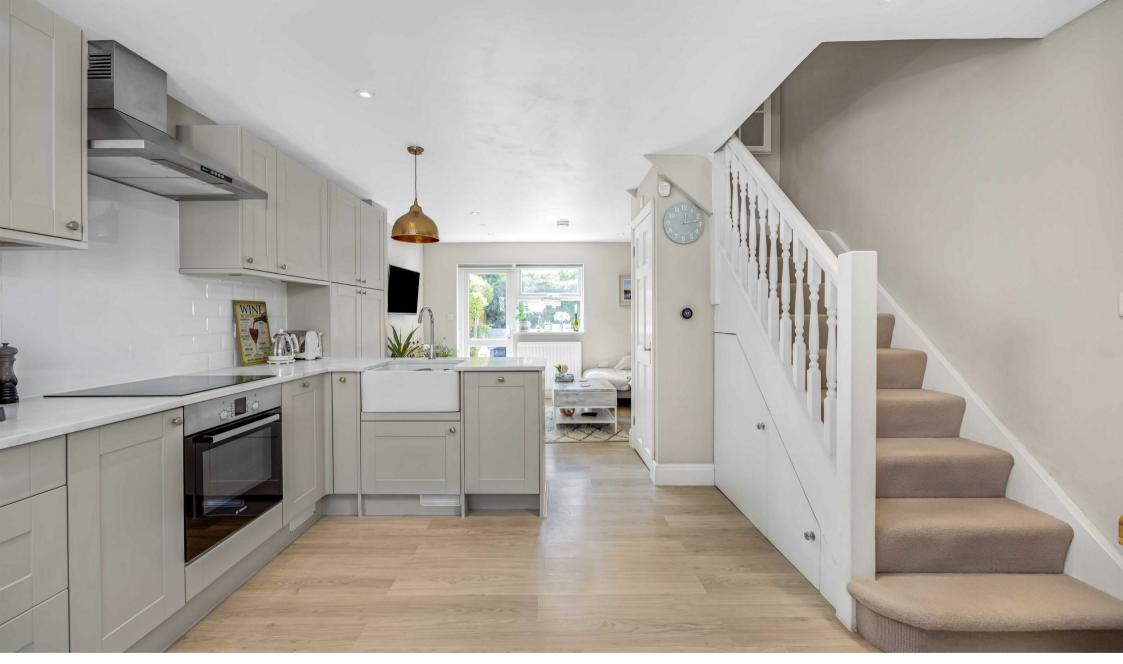

This charming property has been remodelled by the current owners and comprises a light and airy open plan living space with feature bay window, shaker kitchen with integrated appliances, lots of storage, space to dine and a cosy sitting area overlooking the garden. Unlike neighbouring properties, the reconfigured layout includes a downstairs WC and a larger master bedroom.