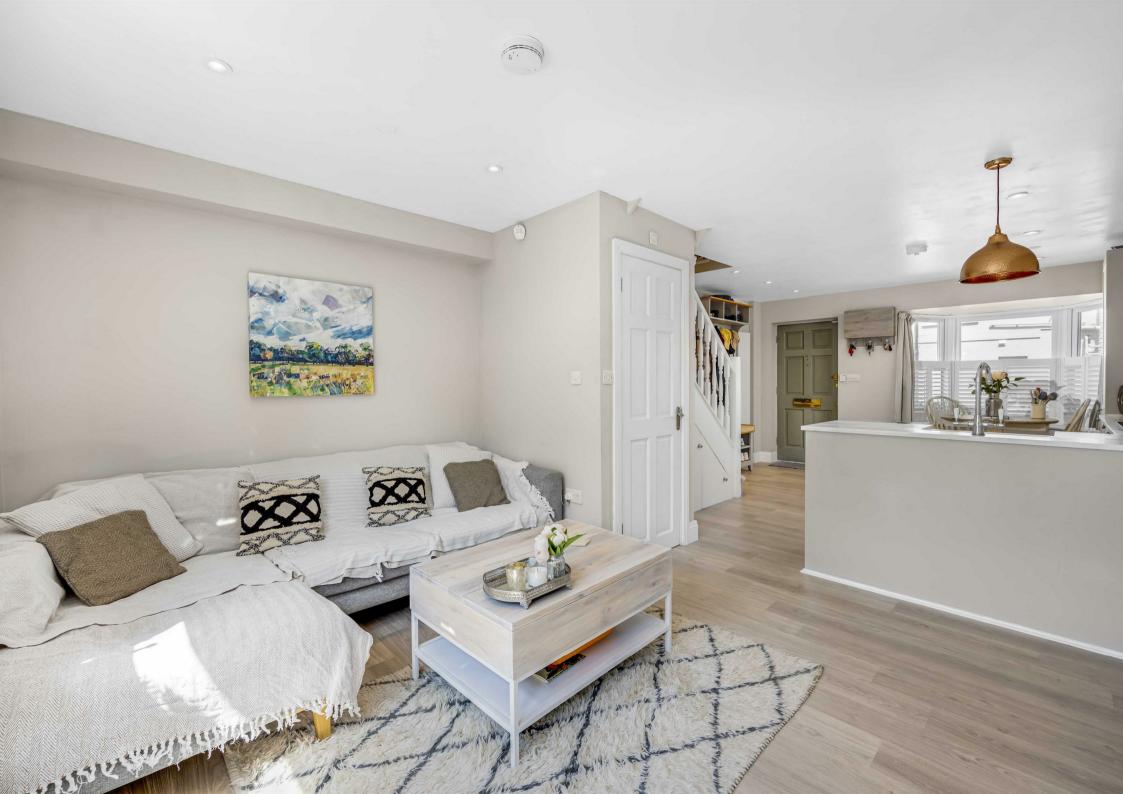

This charming property has been remodelled by the current owners and comprises a light and airy open plan living space with feature bay window, shaker kitchen with integrated appliances, lots of storage, space to dine and a cosy sitting area overlooking the garden. Unlike neighbouring properties, the reconfigured layout includes a downstairs WC and a larger master bedroom.