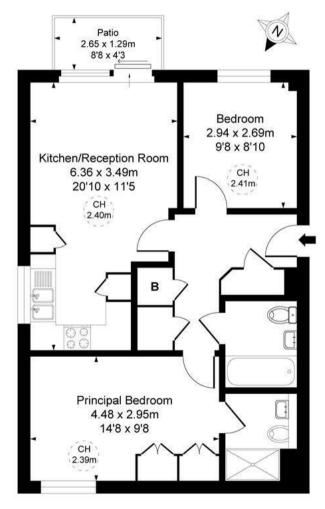

## Nucleus Apartments, West Hill, SW15

Approximate Gross Internal Area 60.33 sq m / 649 sq ft

(CH = Ceiling Heights)

Ground Floor

151 Upper Richmond Road Putney London SW15 2TX

0208 785 4400 sales@japutney.co.uk www.jamesanderson.co.uk