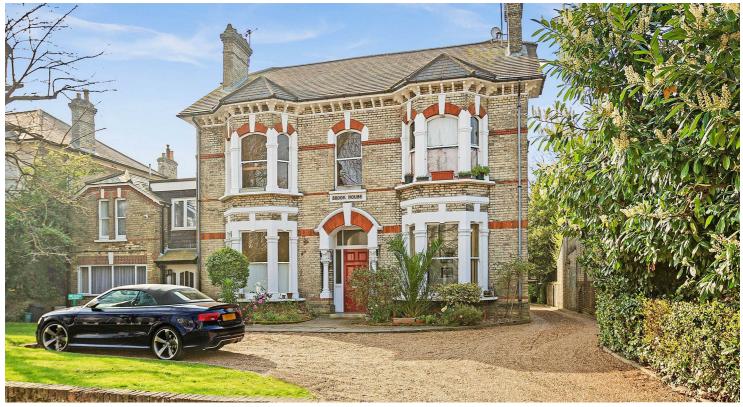

## 35 Lonsdale Road, Barnes, SW13

This modern, well-presented apartment forms part of a period conversion of an attractive Victorian building neatly situated opposite The St. Pauls School on Lonsdale Road in Barnes. This spacious first floor property has light and airy accommodation which is arranged to provide two double bedrooms, with the main bedroom having fitted wardrobes, a modern kitchen and shower room, with a bright south-facing living/dining room at the rear of the property that overlooks the garden. The rear garden is mainly laid to lawn and is available to all residents, with a path that leads to the rear of the development where there is a single garage in a block. Lonsdale Road is perfectly positioned for local shops and amenities, excellent local schools and Hammersmith Bridge and the tube station being a short walk away. The property is available for sale with no onward chain. Freeholder also agrees to a premium of £10,047 to extend the lease of the property to a term of 990 years - Please speak to agent for further details.