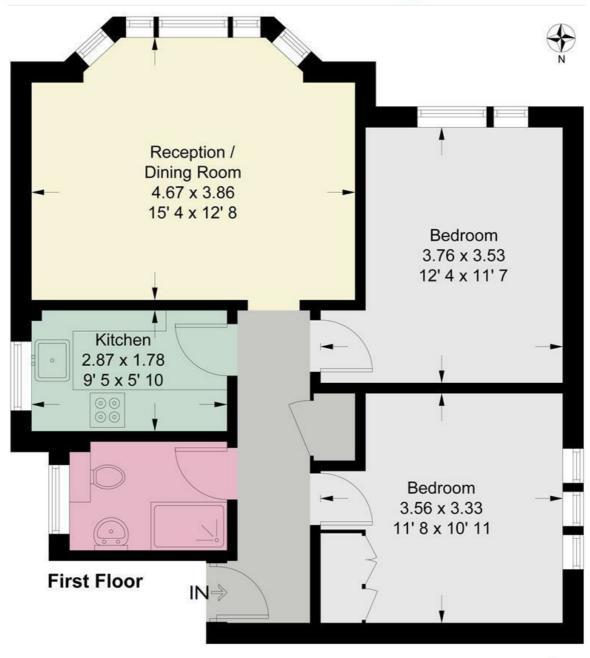

Excellent Local Schools

Garage In Block At Rear

Communal Residents Garden

Well-Presented First Floor Apartment

This plan is not to scale and must be used as layout guidance only. All measurements and areas are approximate and should not be relied upon to provide accurate information. This plan must not be relied upon when making property valuations, design considerations or any other such relevant decisions. We accept no responsibility or liability (whether in contract, tort or otherwise) in relation to any loss whatsoever arising from or in connection with any use of this plan or the adequacy, accuracy or completeness of it or any information within it.