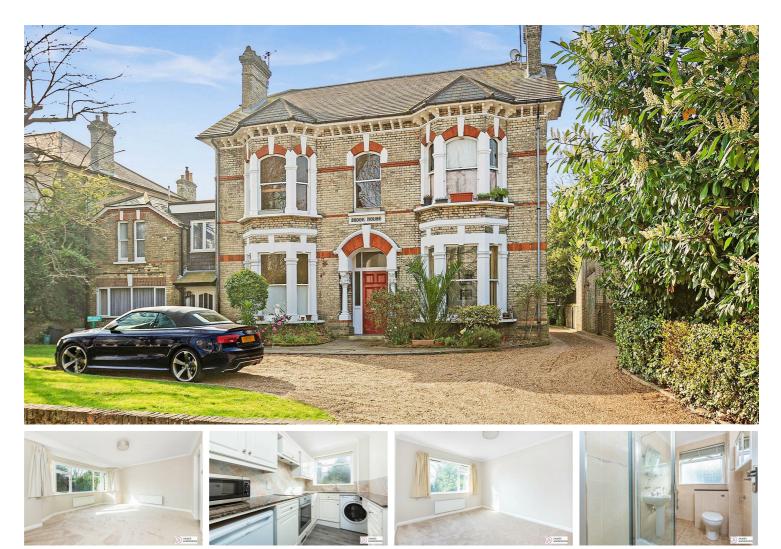

### 35 Lonsdale Road, Barnes, SW13

This modern, well-presented apartment forms part of a period conversion of an attractive Victorian building neatly situated opposite The St. Pauls School on Lonsdale Road in Barnes. This spacious first floor property has light and airy accommodation which is arranged to provide two double bedrooms, with the main bedroom having fitted wardrobes, a modern kitchen and shower room, with a bright south-facing living/dining room at the rear of the property that overlooks the garden. The rear garden is mainly laid to lawn and is available to all residents, with a path that leads to the rear of the development where there is a single garage in a block. Lonsdale Road is perfectly positioned for local shops and amenities, excellent local schools and Hammersmith Bridge and the tube station being a short walk away. The property is available for sale with no onward chain. Freeholder also agrees to a premium of £10,047 to extend the lease of the property to a term of 990 years - Please speak to agent for further details.

Lease remaining: Approx 84 years Ground rent: £10 Service charge: £1479.36

- 📇 Two Double Bedrooms
- Modern Shower Room
- 🗜 Bright Reception Room
- Modern Kitchen
- EPC Rating D / Council Tax D / Leasehold
- 📮 Hammersimth Station
- Excellent Local Schools
- 💡 Garage In Block At Rear
- Communal Residents Garden
- Well-Presented First Floor Apartment