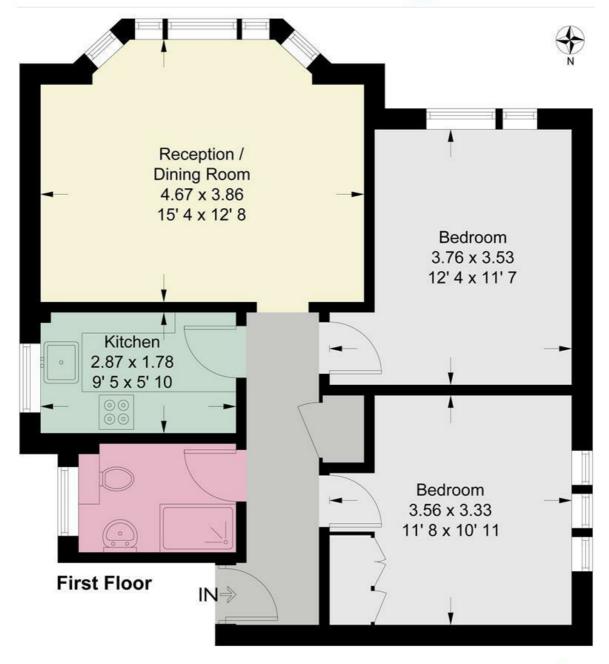

### 020 8876 0100

Approximate Gross Internal Area = 623 sq ft / 57.9 sq m

This plan is not to scale and must be used as layout guidance only. All measurements and areas are approximate and should not be relied upon to provide accurate information. This plan must not be relied upon when making property valuations, design considerations or any other such relevant decisions. We accept no responsibility or liability (whether in contract, tort or otherwise) in relation to any loss whatsoever arising from or in connection with any use of this plan or the adequacy, accuracy or completeness of it or any information within it.