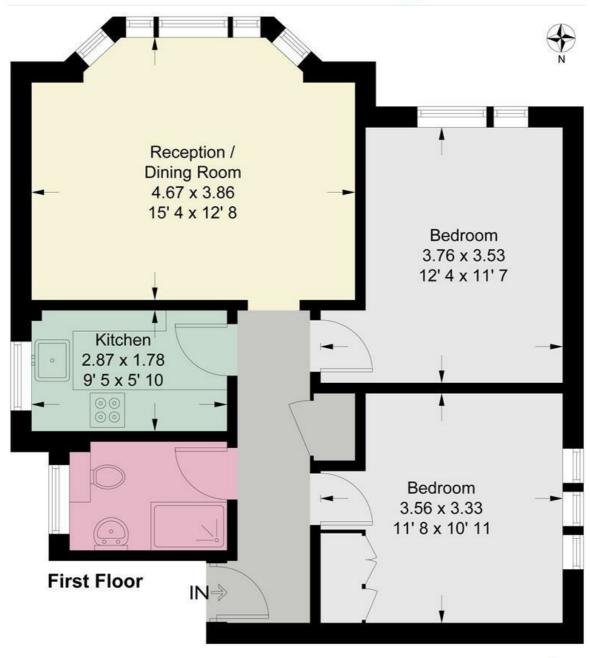

## 35 Lonsdale Road, Barnes, SW13

This modern, well-presented apartment forms part of a period conversion of an attractive Victorian building neatly situated opposite The St. Pauls School on Lonsdale Road in Barnes. This spacious first floor property has light and airy accommodation which is arranged to provide two double bedrooms, with the main bedroom having fitted wardrobes, a modern kitchen and shower room, with a bright south-facing living/dining room at the rear of the property that overlooks the garden. The rear garden is mainly laid to lawn and is available to all residents, with a path that leads to the rear of the development where there is a single garage in a block. Lonsdale Road is perfectly positioned for local shops and amenities, excellent local schools and Hammersmith Bridge and the tube station being a short walk away. The property is available for sale with no onward chain.

Excellent Local Schools

Garage In Block At Rear

Communal Residents Garden

This plan is not to scale and must be used as layout guidance only. All measurements and areas are approximate and should not be relied upon to provide accurate information. This plan must not be relied upon when making property valuations, design considerations or any other such relevant decisions. We accept no responsibility or liability (whether in contract, tort or otherwise) in relation to any loss whatsoever arising from or in connection with any use of this plan or the adequacy, accuracy or completeness of it or any information within it.