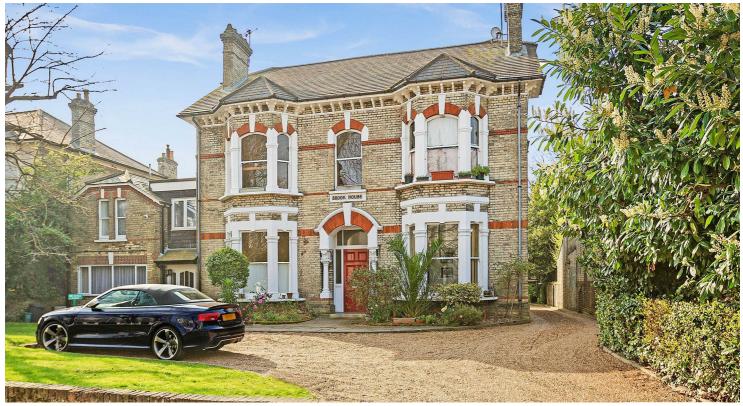

## 35 Lonsdale Road, Barnes, SW13

This modern, well-presented apartment forms part of a period conversion of an attractive Victorian building neatly situated opposite The St. Pauls School on Lonsdale Road in Barnes. This spacious first floor property has light and airy accommodation which is arranged to provide two double bedrooms, with the main bedroom having fitted wardrobes, a modern kitchen and shower room, with a bright south-facing living/dining room at the rear of the property that overlooks the garden. The rear garden is mainly laid to lawn and is available to all residents, with a path that leads to the rear of the development where there is a single garage in a block. Lonsdale Road is perfectly positioned for local shops and amenities, excellent local schools and Hammersmith Bridge and the tube station being a short walk away. The property is available for sale with no onward chain.