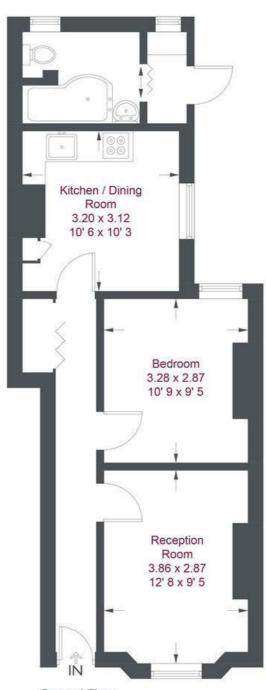

12 Month Minimum Term / £403.84

**Ground Floor** 

## Glentham Road

Approximate Gross Internal Area = 490 sq ft / 45.5 sq m

Not to scale, for guidance only and must not be relied upon as a statement of fact All measurements and areas are approximate only and have been prepared in accordance with the current edition of the RICS Code of Measuring Practice