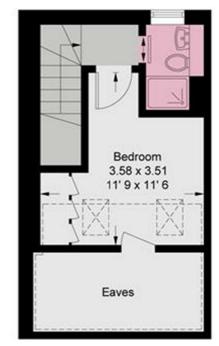

## Princes Road, London, SW14

A fully refurbished three bedroom house that perfectly combines high-end modern design with charm and character. Princes Road features a newly extended kitchen, courtyard garden, new double glazed sash windows, cast iron radiators, underfloor heating, high ceilings and restored features throughout. The ground floor living space comprises entrance hallway, bay fronted lounge with log burner and dining space, kitchen with French doors out to a lovely south facing garden. The upper floors host two double bedrooms, a contemporary family bathroom with freestanding bath and separate walk in shower, utility cupboard space, a second shower bathroom and an impressive principle bedroom with built in wardrobes. There is also access to ample storage in the eaves. Princes Road is conveniently located with easy access to White Hart Lane, and it's local shops and gastro pubs, restaurants and coffee shops together with bus routes giving access to neighbouring towns. Mortlake and Barnes Bridge mainline station is within walking distance and both Barnes and East Sheen town centres are easily accessible. The property is also within the catchment area of Thompson House School.

Three Bedrooms

Two Bathrooms

Separate Bay Fronted Reception Room

Stunning Extended Kitchen / Dining Room

Freehold | EPC C | Council Tax E

0.3 Miles To Mortlake Station

Sheen Primary School Catchment

Popular 'Royals' Location