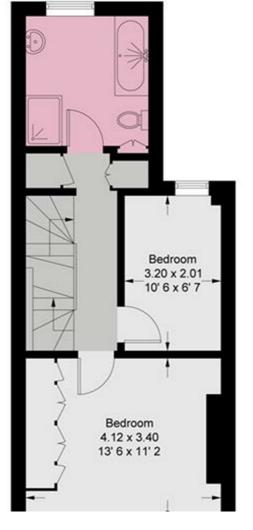

## Princes Road, London, SW14

A fully refurbished three bedroom house that perfectly combines high-end modern design with charm and character. Princes Road features a newly extended kitchen, courtyard garden, new double glazed sash windows, cast iron radiators, underfloor heating, high ceilings and restored features throughout. The ground floor living space comprises entrance hallway, bay fronted lounge with log burner and dining space, kitchen with French doors out to a lovely south facing garden. The upper floors host two double bedrooms, a contemporary family bathroom with freestanding bath and separate walk in shower, utility cupboard space, a second shower bathroom and an impressive principle bedroom with built in wardrobes. There is also access to ample storage in the eaves. Princes Road is conveniently located with easy access to White Hart Lane, and it's local shops and gastro pubs, restaurants and coffee shops together with bus routes giving access to neighbouring towns. Mortlake and Barnes Bridge mainline station is within walking distance and both Barnes and East Sheen town centres are easily accessible. The property is also within the catchment area of Thompson House School.

Three Bedrooms

Two Bathrooms

Separate Bay Fronted Reception Room

Stunning Extended Kitchen / Dining Room

Freehold | EPC C | Council Tax E

0.3 Miles To Mortlake Station

Sheen Primary School Catchment

Popular 'Royals' Location