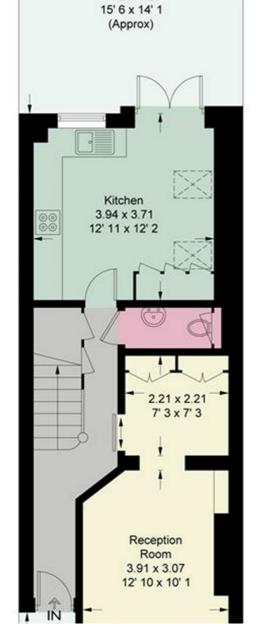

## Princes Road, London, SW14

A fully refurbished three bedroom house that perfectly combines high-end modern design with charm and character. Princes Road features a newly extended kitchen, courtyard garden, new double glazed sash windows, cast iron radiators, underfloor heating, high ceilings and restored features throughout. The ground floor living space comprises entrance hallway, bay fronted lounge with log burner and dining space, kitchen with French doors out to a lovely south facing garden. The upper floors host two double bedrooms, a contemporary family bathroom with freestanding bath and separate walk in shower, utility cupboard space, a second shower bathroom and an impressive principle bedroom with built in wardrobes. There is also access to ample storage in the eaves. Princes Road is conveniently located with easy access to White Hart Lane, and it's local shops and gastro pubs, restaurants and coffee shops together with bus routes giving access to neighbouring towns. Mortlake and Barnes Bridge mainline station is within walking distance and both Barnes and East Sheen town centres are easily accessible. The property is also within the catchment area of Thompson House School.

Three Bedrooms

Two Bathrooms

Separate Bay Fronted Reception Room

Stunning Extended Kitchen / Dining Room

Freehold | EPC C | Council Tax E

0.3 Miles To Mortlake Station

Sheen Primary School Catchment

Popular 'Royals' Location