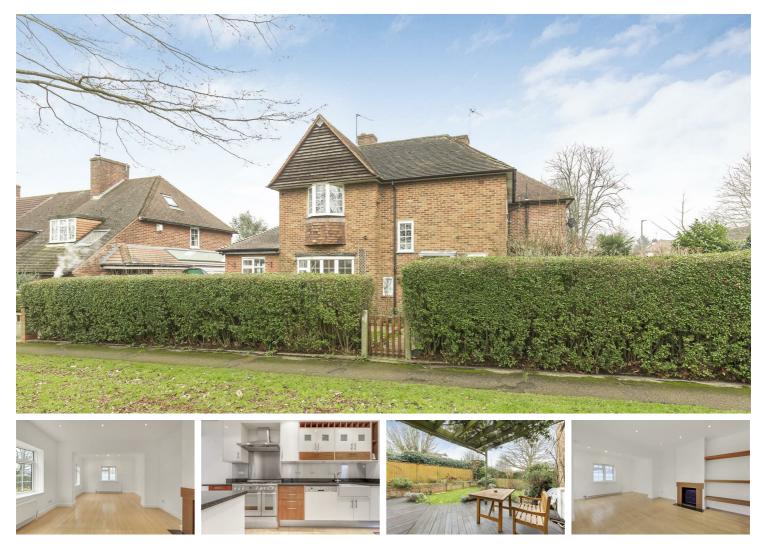

### Crestway, London, SW15

Situated on a secluded corner plot is this expansive three bedroom family home providing ample living space while offering further potential to extend (STPP)

Offering over 1100sq ft this lovely family home is presented in excellent condition while providing ample entertaining space with it's open plan living areas leading to a fabulous secluded garden perfectly suited for the upcoming summer months

The property benefits from a entry hallway with a three piece bathroom suite to the side, while leading to the sizeable reception room to the front with a lengthy modern kitchen with marble worktops to the rear with separate utility area. The kitchen provides access on both sides for added convenience

The lovely well maintained garden is perfectly suited for al-fresco dining or children's play areas while upstairs provides three spacious bedrooms and a shower room.

Crestway is located in the heart of the highly regarded Dover House conservation area, known for its tree-lined atmosphere and suburban charm, making it an attractive place for people seeking a more peaceful environment

Three Bedrooms

One Bathroom & One Shower Room

Sizeable Reception Room Suited For Entertaining

- Lengthy Fitted Kitchen With Dual Access & Utility Area
- EPC Rating

- Easy Access To Transport Links
- Within Catchment For Highly Regarded Schools
- Prime Location Within The Dover House Conservation Area
- No Chain
- Potential To Extend (STPP)