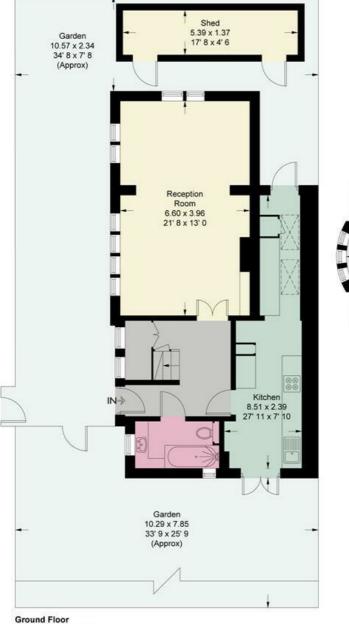

## Crestway

Approximate Gross Internal Area = 1112 sq ft / 103.4 sq m (Including Shed) Shed = 78 sq ft / 7.3 sq m

Bedroom 4.47 x 3.63 14' 8 x 11' 11 (Approx) Bedroom 3.45 x 2.44 11' 4 x 8' 0 Bedroom

First Floor 414 sq ft / 38.5 sq m

620 sq ft / 57.6 sq m

This plan is not to scale and must be used as layout guidance only. All measurements and areas are approximate and should not be relied upon to provide accurate information. This plan must not be relied upon when making property valuations, design considerations or any other such relevant decisions. We accept no responsibility or liability (whether in contract, tort or otherwise) in relation to any loss whatsoever arising from or in connection with any use of this plan or the adequacy, accuracy or completeness of it or any information within it.