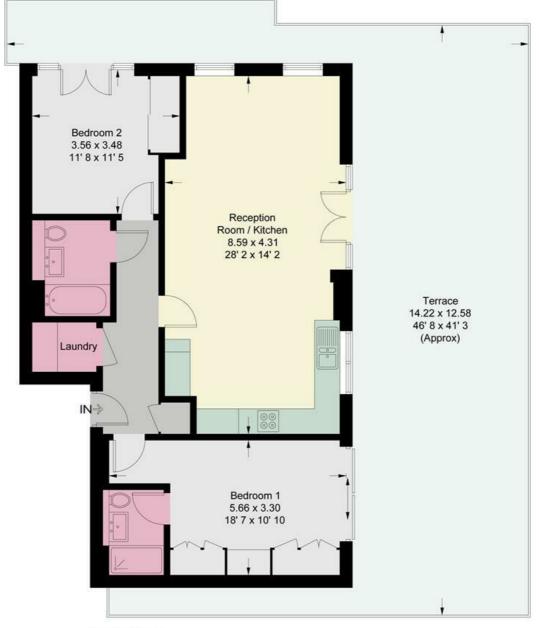

### **Queen Marys House**

Approximate Gross Internal Area = 884 sq ft / 82.1 sq m

#### Fourth Floor

This plan is not to scale and must be used as layout guidance only. All measurements and areas are approximate and should not be relied upon to provide accurate information. This plan must not be relied upon when making property valuations, design considerations or any other such relevant decisions. We accept no responsibility or liability (whether in contract, tor to rotherwise) in relation to any loss whatsoever arising from or in connection with any use of this plan or the adequacy, accuracy or completeness of it or any information within it.