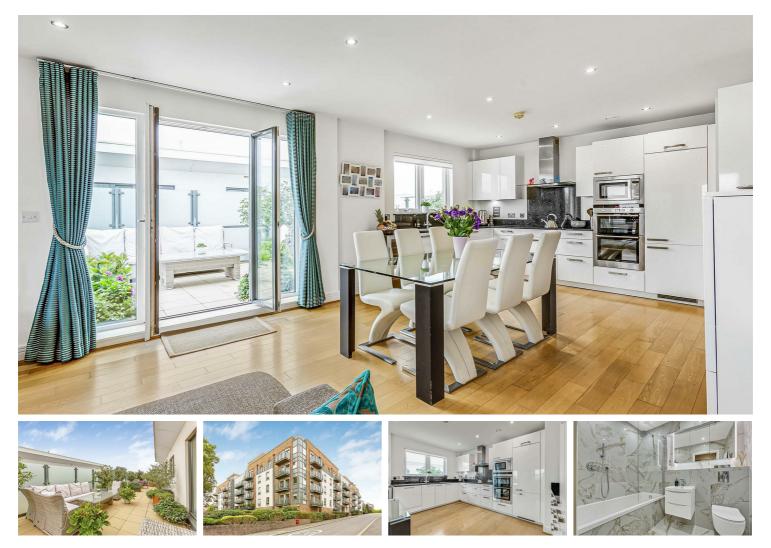

#### Per Month

This rare to the market luxury penthouse apartment provides ample living space suited for entertaining while providing a sleek and stylish finish throughout. This home has been fully refurbished by the existing owners and is offered to the market unfurnished

With inspiring views this fourth floor flat is situated within the idyllic Queen Mary's Place development, a stone's throw from Richmond Park and ideally located for the many attractions of Putney, Barnes, Richmond and Wimbledon

As you step through the hallway the first door ahead leads to the bright dual aspect, open-plan living room, with dining area and stylish newly fitted kitchen with additional prep station. The French doors open on to the largest terrace on the development, providing truly impressive views and a beautiful setting to entertain in style.

11

Two Bathroom Suites

- Recently Enlarged Fitted Kitchen
- EPC C | Council Tax Band F | Holding Deposit £692.31

Two Double Bedrooms With Built In Wardrobes

- Moments From Transport Links
- Close To Highly Regarded Schools
- Prime Location With A Real Community Feel
- Luxury Living With A Substantial Terrace
- Minimum Term 6 Months | Deposit £3,461.54