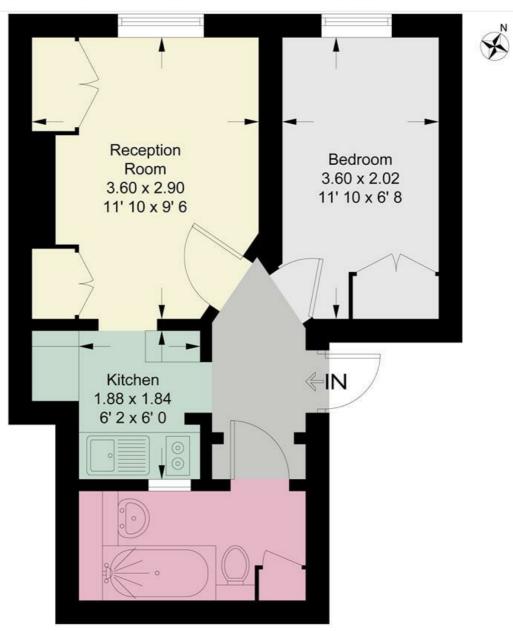

### Warwick Way

Approximate Gross Internal Area = 322 sq ft / 29.9 sq m

#### Second Floor

This plan is not to scale and must be used as layout guidance only. All measurements and areas are approximate and should not be relied upon to provide accurate information. This plan must not be relied upon when making property valuations, design considerations or any other such relevant decisions. We accept no responsibility or liability (whether in contract, tort or otherwise) in relation to any loss whatsoever arising from or in connection with any use of this plan or the adequacy, accuracy or completeness of it or any information within it.