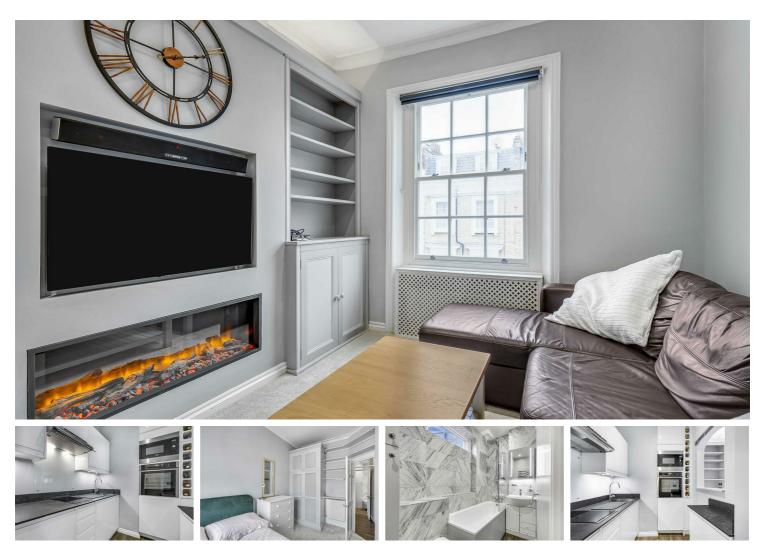

#### Per Month

This chic, modern flat is located in the heart of Pimlico with Sloane Square, Pimlico and Victoria underground stations each 0.6 miles away. It is all on one level, furnished and has a modern finish whilst retaining a homely charm. The kitchen is equipped with built-in appliances including a dishwasher, washer/dryer, oven, induction hob and microwave. The reception room has a chromalight flame electric fire, wall-mounted TV with sound speakers and ample storage overall. The bedroom has a plentiful amount of light and further storage options. The bathroom is spacious with a shower over bath, excellent storage cupboards and illuminated mirror cabinet with inbuilt demister. The property is ideally suited to an individual or a couple and pets will be considered.