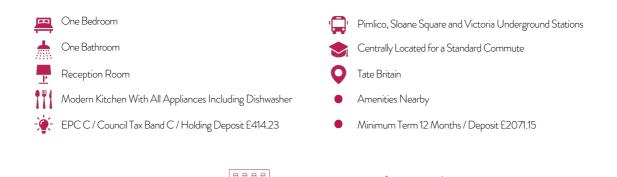

#### Per Month

This chic, modern flat is located in the heart of Pimlico with Sloane Square, Pimlico and Victoria underground stations each 0.6 miles away. It is all on one level, furnished and has a modern finish whilst retaining a homely charm. The kitchen is equipped with built-in appliances including a dishwasher, washer/dryer, oven, induction hob and microwave. The reception room has a chromalight flame electric fire, wall-mounted TV with sound speakers and ample storage overall. The bedroom has a plentiful amount of light and further storage options. The bathroom is spacious with a shower over bath, excellent storage cupboards and illuminated mirror cabinet with inbuilt demister. The property is ideally suited to an individual or a couple and pets will be considered.