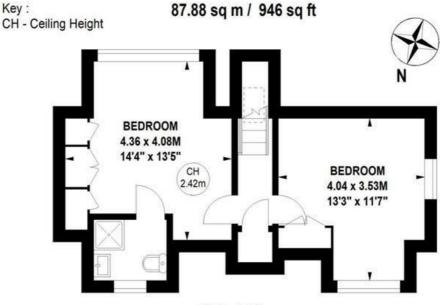

## **Umbria Street, SW15**

Approximate gross internal area

Third Floor

Second Floor

Not to scale, for guidance only and must not be relied upon as a statement of fact.

All measurements and areas are approximate only

Up stairs there are two spacious bedrooms with bedroom one featuring an en-suite shower room and plenty of storage space while outside offers a private and secluded garden. A viewing is highly recommended for a home of the storage space while outside offers a private and secluded garden. A viewing is highly recommended for a home of the storage space while outside offers a private and secluded garden. A viewing is highly recommended for a home of the storage space while outside offers a private and secluded garden. A viewing is highly recommended for a home of the storage space while outside offers a private and secluded garden. A viewing is highly recommended for a home of the storage space while outside offers a private and secluded garden. A viewing is highly recommended for a home of the storage space while outside offers a private and secluded garden. A viewing is highly recommended for a home of the storage space while outside offers a private and secluded garden. A viewing is highly recommended for a home of the storage space while outside outside of the storage space while outside outsi