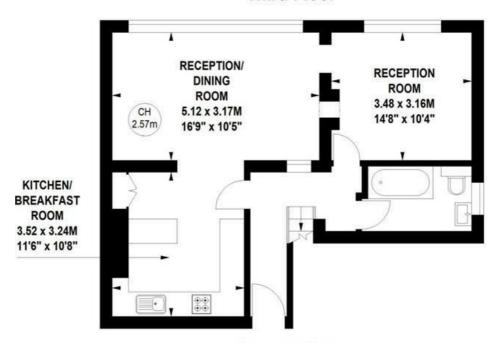

## **Umbria Street, SW15**

Approximate gross internal area

Third Floor

Second Floor

Not to scale, for guidance only and must not be relied upon as a statement of fact.

All measurements and areas are approximate only

This lovely home provides plenty of a natural light and flexible living space perfectly suited for families and/or young working professionals, while the home is located on a neat corner plot.

The property benefits from a comfortable living room and a beautiful kitchen/diner while the dining room offers a multi use option alongside a lovely three piece bathroom suite.