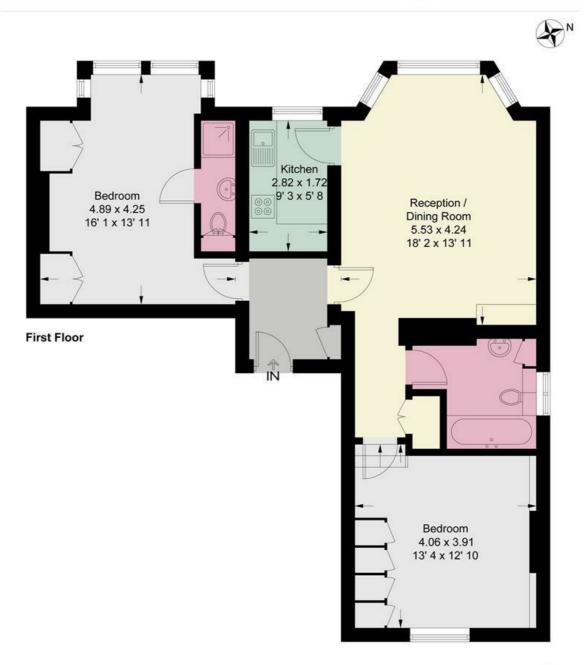

## £2,750 Per Calendar

8 Castelnau, London, SW13

Per Calendar Month

Nestled in the charming Barnes village, this modern two-bedroom flat offers a delightful blend of contemporary living and period features. This first-floor conversion boasts a spacious reception room, enhanced by a beautiful bay window that floods the space with natural light, creating a warm and inviting atmosphere. Additionally, the apartment comprises two well-appointed double bedrooms with fitted wardrobes and two modern

Two Double Bedrooms

Two Bathrooms

Bright Reception Room

Modern Kitchen

EPC D | Council Tax Band E | Holding Deposit £634.62

Barnes Station

Lowther Primary School

Close to Barnes Village

Off-Street Parking

Minimum Term 6 Months | Deposit £3,173.07

This plan is not to scale and must be used as layout guidance only. All measurements and areas are approximate and should not be relied upon to provide accurate information. This plan must not be relied upon when making property valuations, design considerations or any other such relevant decisions. We accept no responsibility or liability (whether in contract, tort or otherwise) in relation to any loss whatsoever arising from or in connection with any use of this plan or the adequacy, accuracy or completeness of it or any information within it.