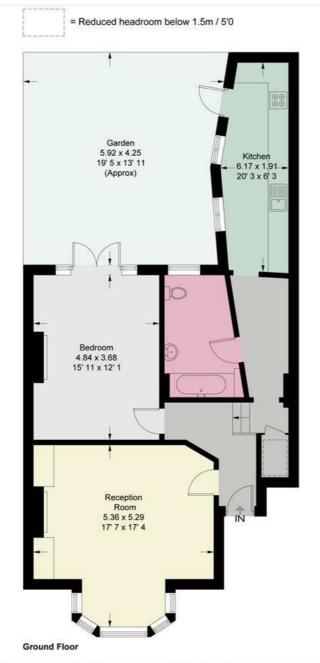

### Upper Richmond Road

Approximate Gross Internal Area = 824 sq ft / 76.6 sq m (Including Reduced Headroom) Reduced Headroom = 7 sq ft / 0.7 sq m

This plan is not to scale and must be used as layout guidance only. All measurements and areas are approximate and should not be relied upon to provide accurate information. This plan must not be relied upon when making property valuations, design considerations or any other such relevant decisions. We accept no responsibility or liability (whether in contract, tort or otherwise) in relation to any loss whatsoever arising from or in connection with any use of this plan or the adequacy, accuracy or completeness of it or any information within it.