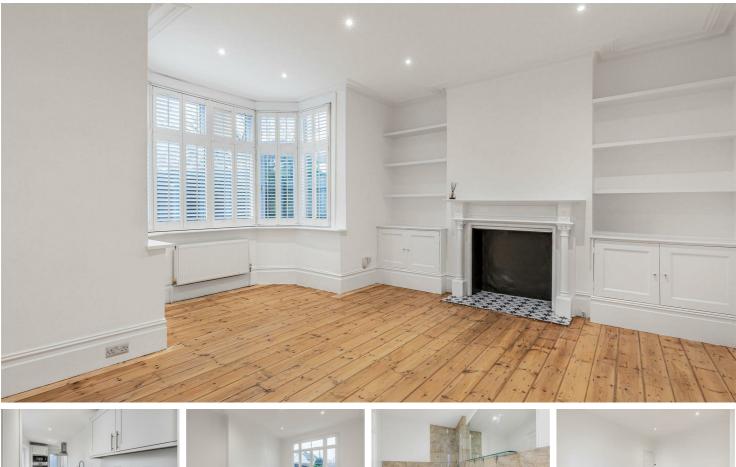

#### Per Month

A beautiful one bedroom ground floor flat with a private rear garden. Accessed via the front garden, this property benefits from a spacious entrance porch, leading to a large reception room with feature fireplace and bay window with shutters, modern bathroom, a large double bedroom with access onto the private garden and a shaker-style fully fitted kitchen. Benefitting from neutral decor and wooden floors throughout, this home has been thoughtfully refurbished, retaining character with high ceilings and generously proportioned rooms. Mortlake station (0.6 miles) and Waitrose (0.2 miles) are nearby, as well as all of the shops, cafes and restaurants along the Upper Richmond Road. Richmond Park is also within easy reach (0.7 miles).

- One Double Bedroom
- Modern Bathroom
- Large Bright Reception
- Modern Shaker-Style Kitchen
- 🔅 EPC D | Council Tax D | Minimum Term 12 Months
- Mortlake Station
- Excellent Local Schools
- Richmond Park 0.7 Miles
- Private Rear Garden
- Deposit £2423.07 | Holding Deposit £484.61