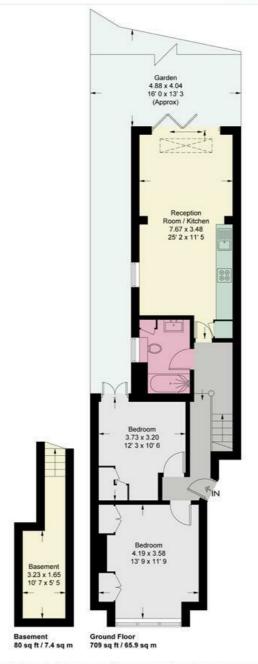

This maisonette features two well-proportioned bedrooms with fitted wardrobes and a tastefully designed bathroom. Additionally, the property includes a tanked cellar, offering extra storage and many other uses depending the purchasers requirements.

Private, South Facing Garden

Fully Renovated, No Onward Chain

This plan is not to scale and must be used as layout guidance only. All measurements and areas are approximate and should not be relied upon to provide accurate information. This plan must not be relied upon when making property valuations, design considerations or any other such relevant decisions. We accept no responsibility or liability (whether in contract, tort or otherwise) in relation to any loss whatsoever arising from or in connection with any use of this plan or the adequacy, accuracy or completeness of it or any information within it.