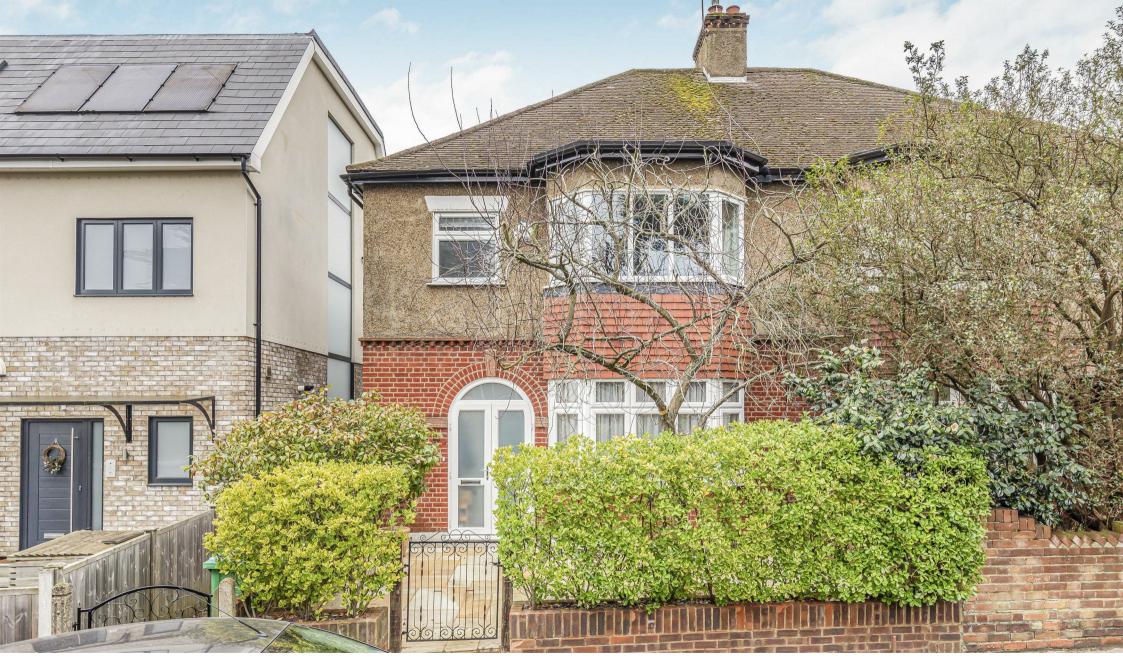

## Stanley Road London SW14

A rarely available and substantial semi-detached family home, perfectly positioned just moments from the highly sought-after Sheen Mount Primary School and the tranquil Sheen Common. This much-loved property offers spacious accommodation across two well-laid-out floors. The ground floor features a welcoming entrance hall with a downstairs cloakroom, a modern kitchen, a bright and airy reception room, a separate dining room, and a delightful conservatory. Upstairs, there are three generously sized bedrooms and a stylish family bathroom.

Located on the desirable Parkside of East Sheen, this charming home is ideal for families looking to secure a place within the Sheen Mount Primary School catchment area. The property's enviable location also offers easy access to Sheen Common, the expansive Richmond Park, Richmond town center, and the vibrant Sheen high street, making it a prime spot for convenient and enjoyable day-to-day living.