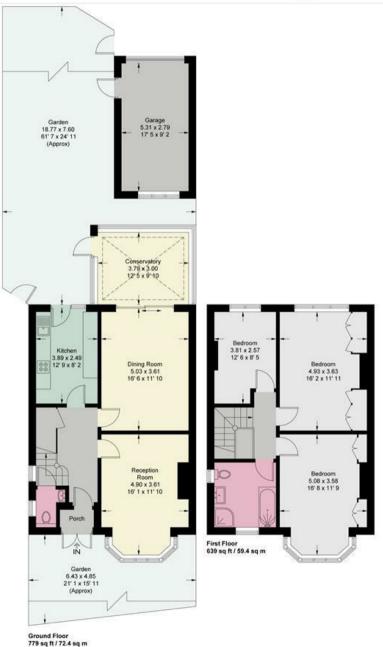

## **Stanley Road**

Approximate Gross Internal Area = 1579 sq ft / 146.8 sq m (Including Garage) Garage = 161 sq ft / 15 sq m

NA

This plan is not to scale and must be used as layout guidance only. All measurements and areas are approximate and should not be relied upon to provide accurate information. This plan must not be relied upon when making property valuations, design considerations or any other such relevant decisions. We accept no responsibility or liability (whether in contract, tort or otherwise) in relation to any loss whatsoever arising from or in connection with any use of this plan or the adequacy, accuracy or completeness of it or any information within it.