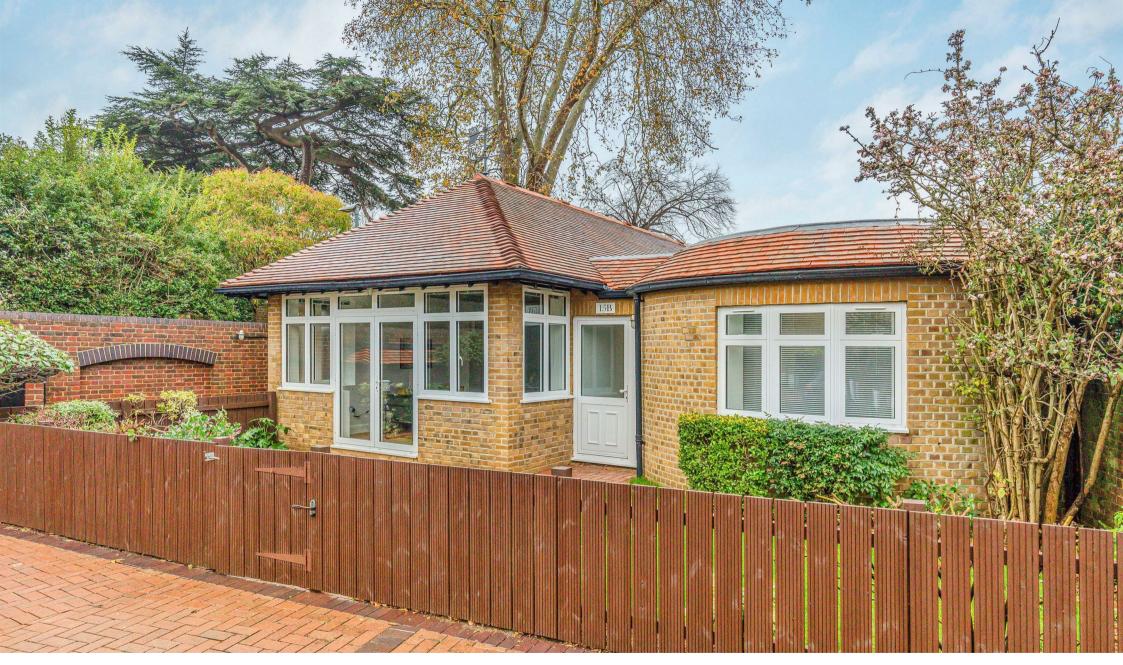

Rear of 15 White Hart Lane Barnes SW13 £995,000

## Rear of 15 White Hart Lane Barnes SW13

A rare opportunity to acquire this modernised property, neatly situated, and set back in a gated development on White Hart Lane in Barnes, close to local shops and amenities. The property offers lovely lateral living with accommodation that comprises two double bedrooms, both with fitted wardrobes, one with a stylish en-suite bathroom, plus there is a modern shower room. The living area is a generous size and incorporates a contemporary kitchen fitted with integrated appliances. There is a private west-facing garden that is mainly laid to lawn with a patio area, plus there is a further courtyard at the rear. The property further benefits from being recently decorated, new carpets, has ample storage, gas heating, and has one allocated parking space at the rear of the building, accessed via secure electric gates. Barnes Bridge Station is few minutes walk away, along with Barnes village. The schools in the area include The St Paul's School, The Harrodian, The Swedish School, Ibstock Place School, St Osmunds' (RC), and Barnes Primary School.