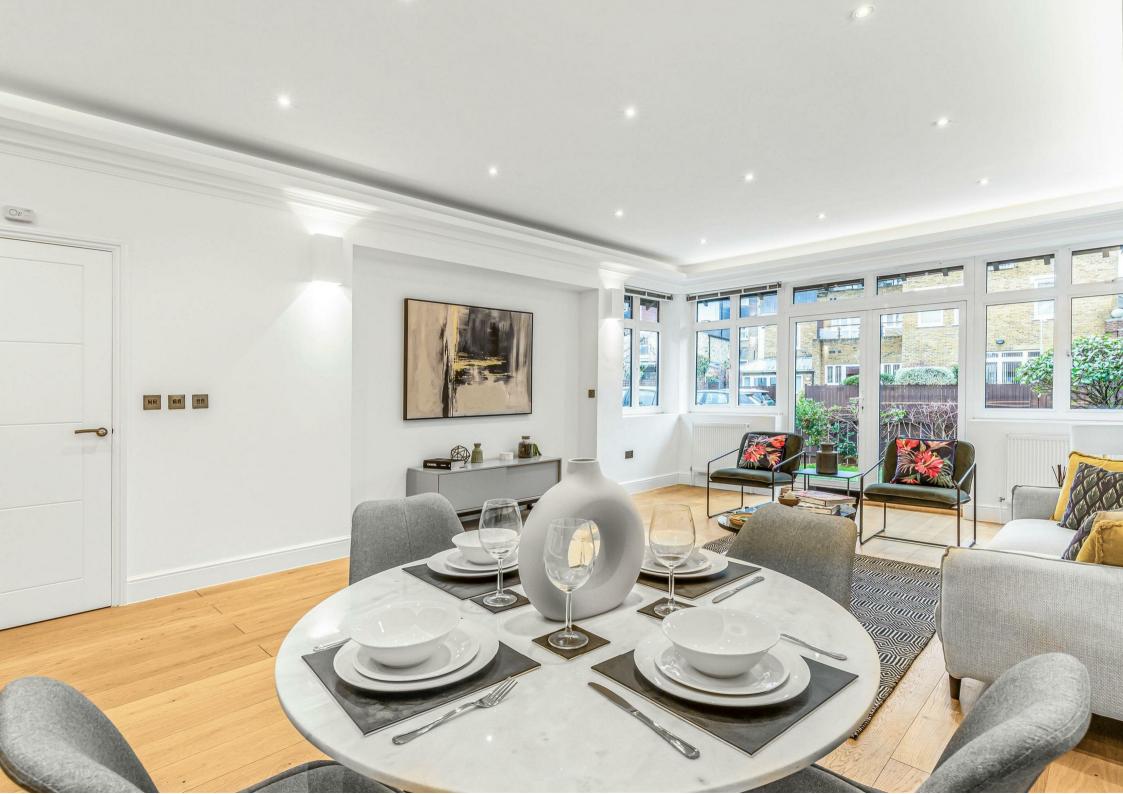

## Rear of 15 White Hart Lane Barnes SW13

A rare opportunity to acquire this modernised property, neatly situated, and set back in a gated development on White Hart Lane in Barnes, close to local shops and amenities. The property offers lovely lateral living with accommodation that comprises two double bedrooms, both with fitted wardrobes, one with a stylish en-suite bathroom, plus there is a modern shower room. The living area is a generous size and incorporates a contemporary kitchen fitted with integrated appliances. There is a private west-facing garden that is mainly laid to lawn with a patio area, plus there is a further courtyard at the rear. The property further benefits from being recently decorated, new carpets, has ample storage, gas heating, and has one allocated parking space at the rear of the building, accessed via secure electric gates. Barnes Bridge Station is few minutes walk away, along with Barnes village. The schools in the area include The St Paul's School, The Harrodian, The Swedish School, Ibstock Place School, St Osmunds' (RC), and Barnes Primary School.