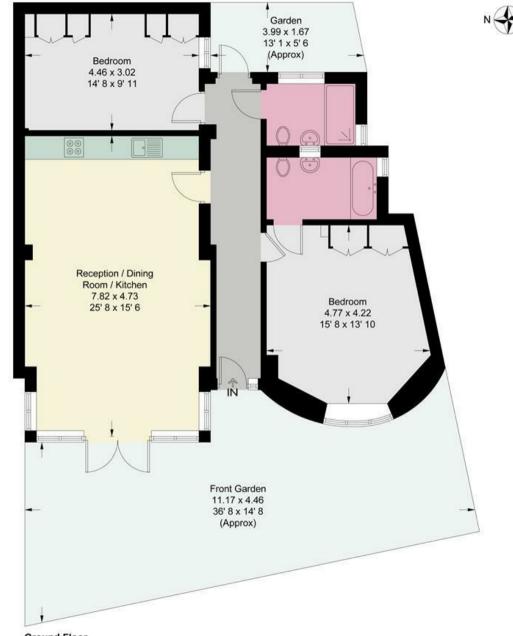

## Approximate Gross Internal Area = 948 sq ft / 88.1 sq m

## **Ground Floor**

This plan is not to scale and must be used as layout guidance only. All measurements and areas are approximate and should not be relied upon to provide accurate information. This plan must not be relied upon when making property valuations, design considerations or any other such relevant decisions. We accept no responsibility or liability (whether in contract, tort or otherwise) in relation to any loss whatsoever arising from or in connection with any use of this plan or the adequacy, accuracy or completeness of it or any information within it.