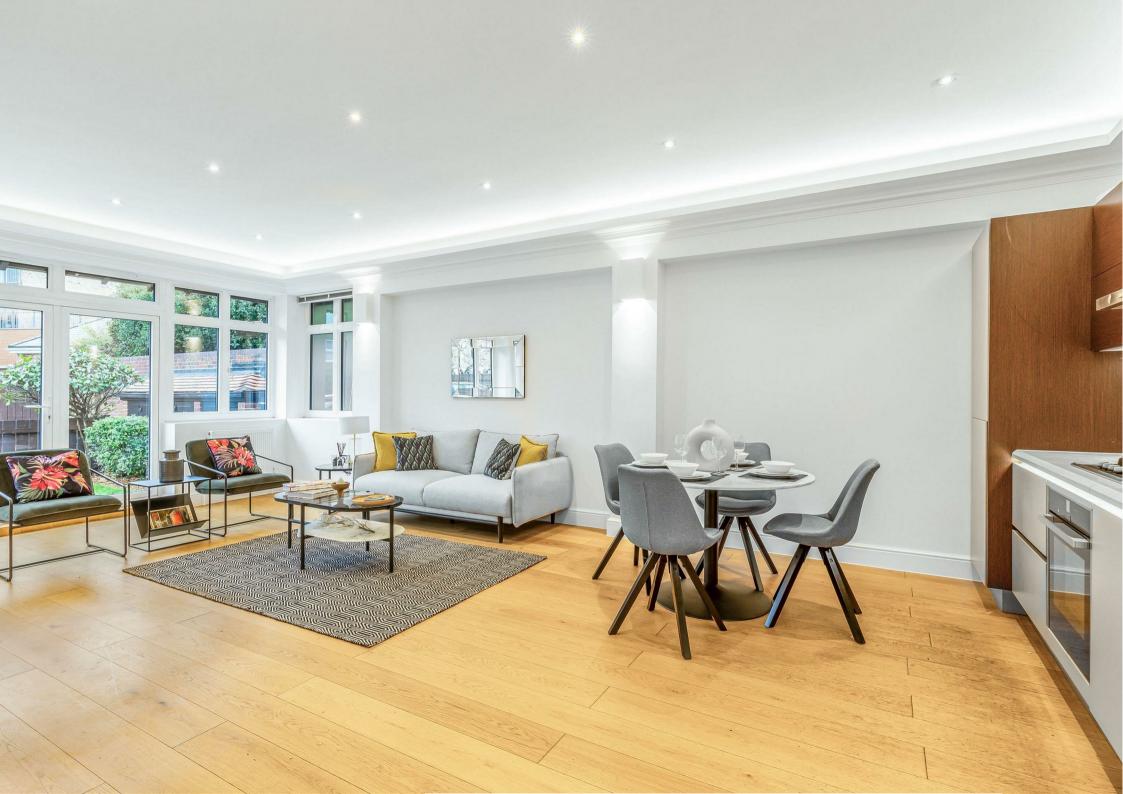

## Rear of 15 White Hart Lane Barnes SW13

A rare opportunity to acquire this modernised property, neatly situated, and set back in a gated development on White Hart Lane in Barnes, close to local shops and amenities. The property offers lovely lateral living with accommodation that comprises two double bedrooms, both with fitted wardrobes, one with a stylish en-suite bathroom, plus there is a modern shower room. The living area is a generous size and incorporates a contemporary kitchen fitted with integrated appliances. There is a private west-facing garden that is mainly laid to lawn with a patio area, plus there is a further courtyard at the rear. The property further benefits from being recently decorated, new carpets, has ample storage, gas heating, and has one allocated parking space at the rear of the building, accessed via secure electric gates. Barnes Bridge Station is few minutes walk away, along with Barnes village. The schools in the area include The St Paul's School, The Harrodian, The Swedish School, Ibstock Place School, St Osmunds' (RC), and Barnes Primary School.