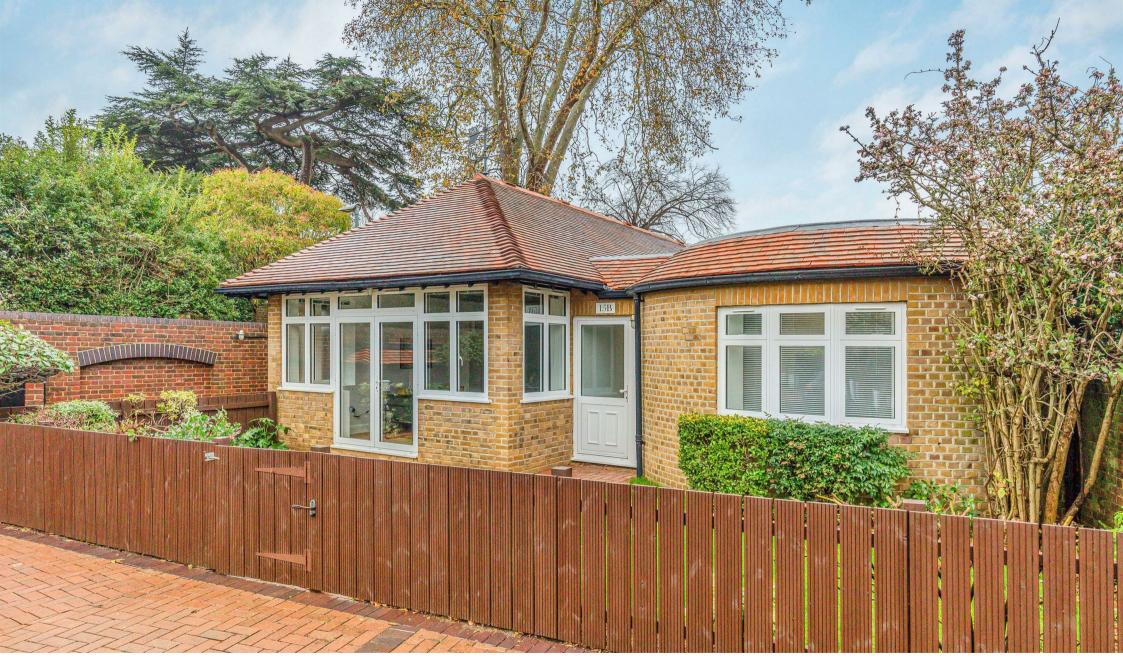

Rear of 15 White Hart Lane Barnes SW13 £895,000

## Rear of 15 White Hart Lane Barnes SW13

A rare opportunity to acquire this modernised property, neatly situated, and set back in a gated development on White Hart Lane in Barnes, close to local shops and amenities. The property offers lovely lateral living with accommodation that comprises two double bedrooms, both with fitted wardrobes, one with a stylish en-suite bathroom, plus there is a modern shower room. The living area is a generous size and incorporates a contemporary kitchen fitted with integrated appliances. There is a private west-facing garden that is mainly laid to lawn with a patio area, plus there is a further courtyard at the rear. The property further benefits from being recently decorated, new carpets, has ample storage, gas heating, and has one allocated parking space at the rear of the building, accessed via secure electric gates. Barnes Bridge Station is few minutes walk away, along with Barnes village. The schools in the area include The St Paul's School, The Harrodian, The Swedish School, Ibstock Place School, St Osmunds' (RC), and Barnes Primary School.