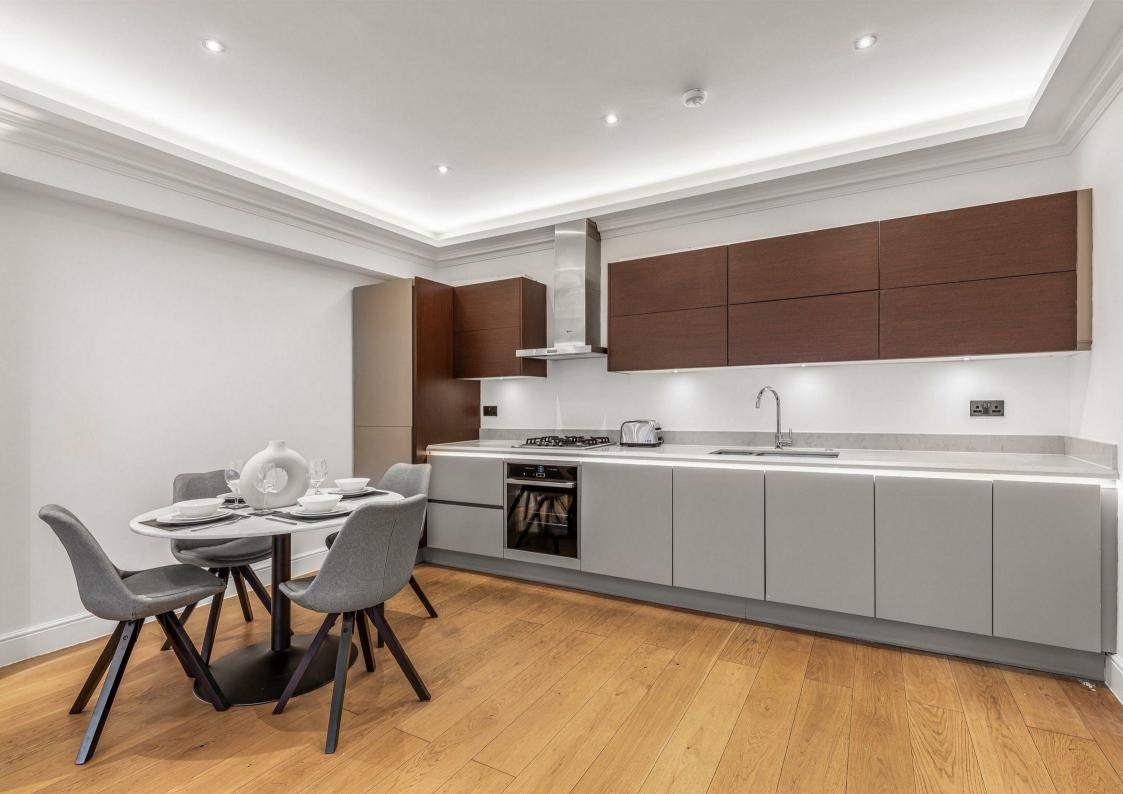

## Rear of 15 White Hart Lane Barnes SW13

A rare opportunity to acquire this modernised property, neatly situated, and set back in a gated development on White Hart Lane in Barnes, close to local shops and amenities. The property offers lovely lateral living with accommodation that comprises two double bedrooms, both with fitted wardrobes, one with a stylish en-suite bathroom, plus there is a modern shower room. The living area is a generous size and incorporates a contemporary kitchen fitted with integrated appliances. There is a private west-facing garden that is mainly laid to lawn with a patio area, plus there is a further courtyard at the rear. The property further benefits from being recently decorated, new carpets, has ample storage, gas heating, and has one allocated parking space at the rear of the building, accessed via secure electric gates. Barnes Bridge Station is few minutes walk away, along with Barnes village. The schools in the area include The St Paul's School, The Harrodian, The Swedish School, Ibstock Place School, St Osmunds' (RC), and Barnes Primary School.