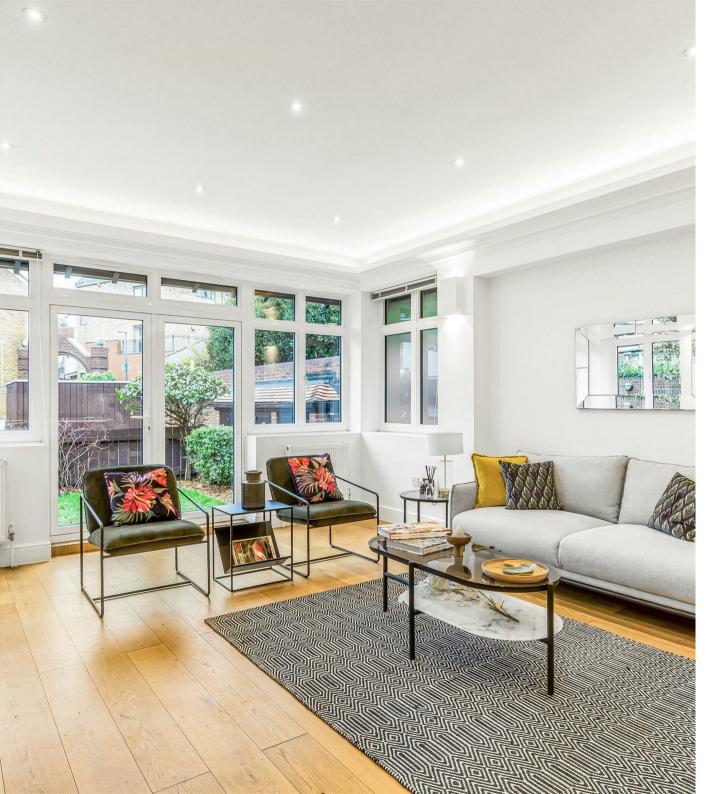

## Rear of 15 White Hart Lane Barnes SW13

A rare opportunity to acquire this modernised property, neatly situated, and set back in a gated development on White Hart Lane in Barnes, close to local shops and amenities. The property offers lovely lateral living with accommodation that comprises two double bedrooms, both with fitted wardrobes, one with a stylish en-suite bathroom, plus there is a modern shower room. The living area is a generous size and incorporates a contemporary kitchen fitted with integrated appliances. There is a private west-facing garden that is mainly laid to lawn with a patio area, plus there is a further courtyard at the rear. The property further benefits from being recently decorated, new carpets, has ample storage, gas heating, and has one allocated parking space at the rear of the building, accessed via secure electric gates. Barnes Bridge Station is few minutes walk away, along with Barnes village. The schools in the area include The St Paul's School, The Harrodian, The Swedish School, Ibstock Place School, St Osmunds' (RC), and Barnes Primary School.