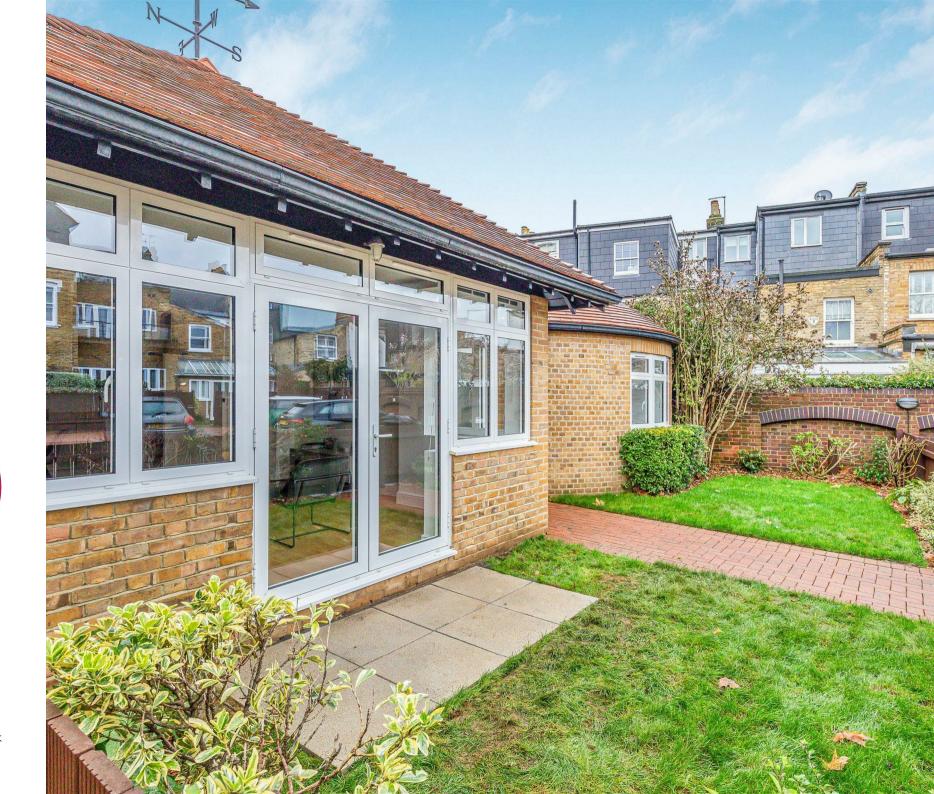

## Rear of 15 White Hart Lane Barnes SW13

A rare opportunity to acquire this modernised property, neatly situated, and set back in a gated development on White Hart Lane in Barnes, close to local shops and amenities. The property offers lovely lateral living with accommodation that comprises two double bedrooms, both with fitted wardrobes, one with a stylish en-suite bathroom, plus there is a modern shower room. The living area is a generous size and incorporates a contemporary kitchen fitted with integrated appliances. There is a private west-facing garden that is mainly laid to lawn with a patio area, plus there is a further courtyard at the rear. The property further benefits from being recently decorated, new carpets, has ample storage, gas heating, and has one allocated parking space at the rear of the building, accessed via secure electric gates. Barnes Bridge Station is few minutes walk away, along with Barnes village. The schools in the area include The St Paul's School, The Harrodian, The Swedish School, Ibstock Place School, St Osmunds' (RC), and Barnes Primary School.