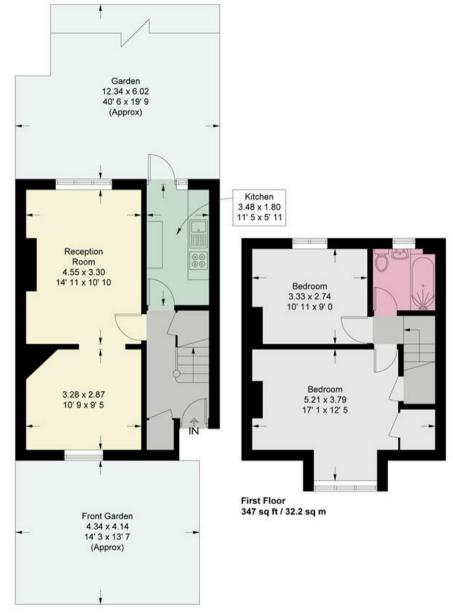

## **Dover House Road**

Approximate Gross Internal Area = 766 sq ft / 71.1 sq m

Ground Floor 419 sq ft / 38.9 sq m

This plan is not to scale and must be used as layout guidance only. All measurements and areas are approximate and should not be relied upon to provide accurate information. This plan must not be relied upon when making property valuations, design considerations or any other such relevant decisions. We accept no responsibility or liability (whether in contract, tort or otherwise) in relation to any loss whatsoever arising from or in connection with any use of this plan or the adequacy, accuracy or completeness of it or any information within it.