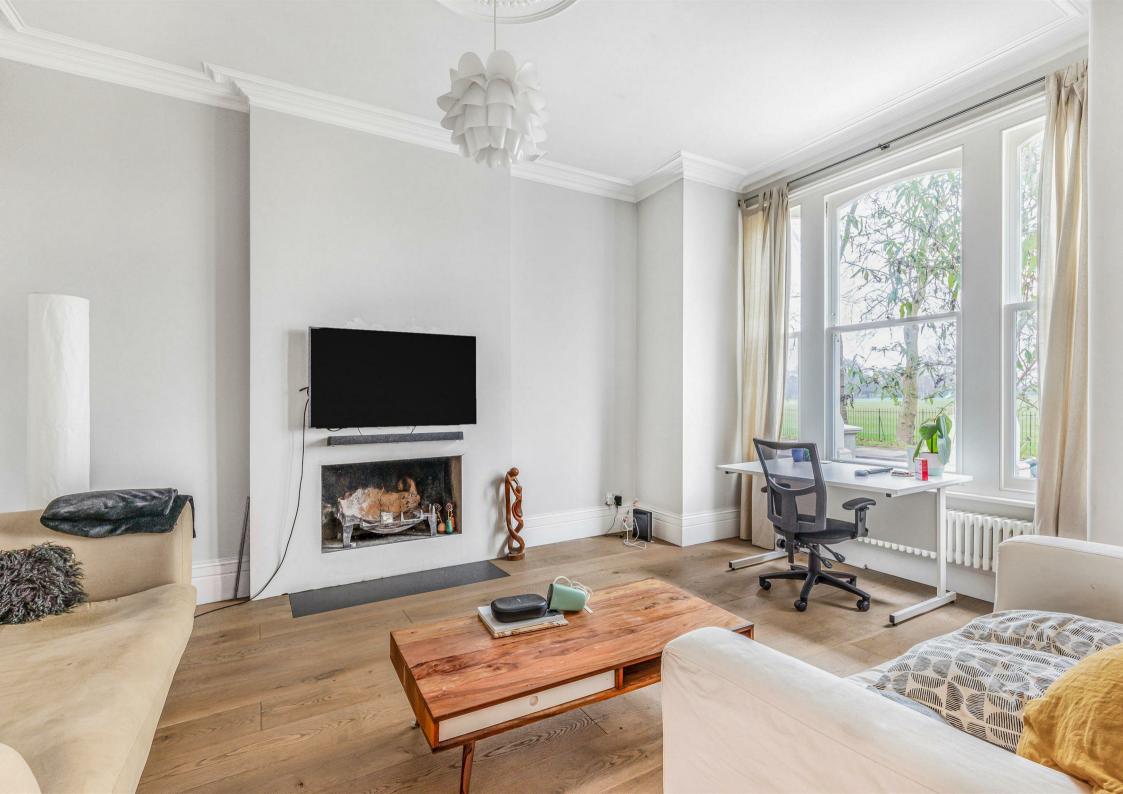

## Rocks Lane Barnes SW13

A charming period end-terrace home, neatly situated on a highly desirable road in Barnes overlooking the Barn Elms playing fields opposite, and close to Barnes station. This spacious property (over 2500 sqft) has extended accommodation over three floors which is arranged to provide six double bedrooms, two of which have balconies, and three modern bathrooms, which includes an impressive principal bedroom suite on the second floor, that has modern en-suite facilities and access to a terrace that overlooks the playing fields opposite, with far reaching views of central London. The ground floor has two large reception rooms, a utility/cloakroom, access to a basement with ample storage, and a large fully extended, modern fitted, kitchen/dining/family room at the rear that opens out to a private, west-facing garden. The property is in need of some updating and is available for sale with no onward chain.