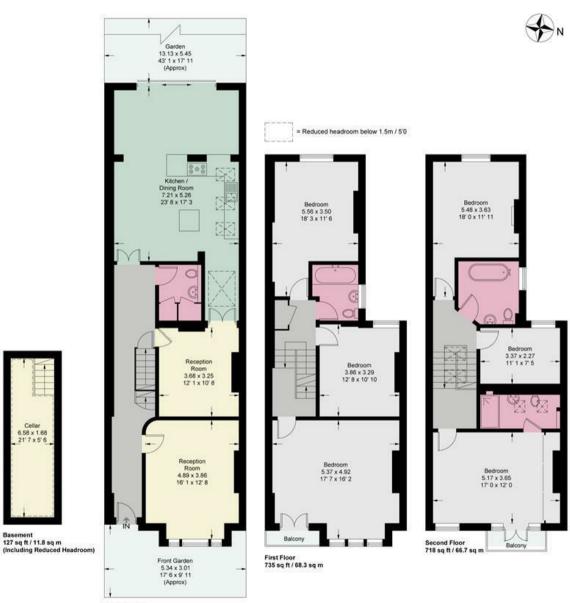

## **Rocks Lane**

Approximate Gross Internal Area = 2594 sq ft / 241 sq m (Including Reduced Headroom) Reduced Headroom = 104 sq ft / 9.7 sq m

Ground Floor 1014 sq ft / 94.2 sq m

Basement

This plan is not to scale and must be used as layout guidance only. All measurements and areas are approximate and should not be relied upon to provide accurate information. This plan must not be relied upon when making property valuations, design considerations or any other such relevant decisions. We accept no responsibility or liability (whether in contract, tort or otherwise) in relation to any loss whatsoever arising from or in connection with any use of this plan or the adequacy, accuracy or completeness of it or any information within it.