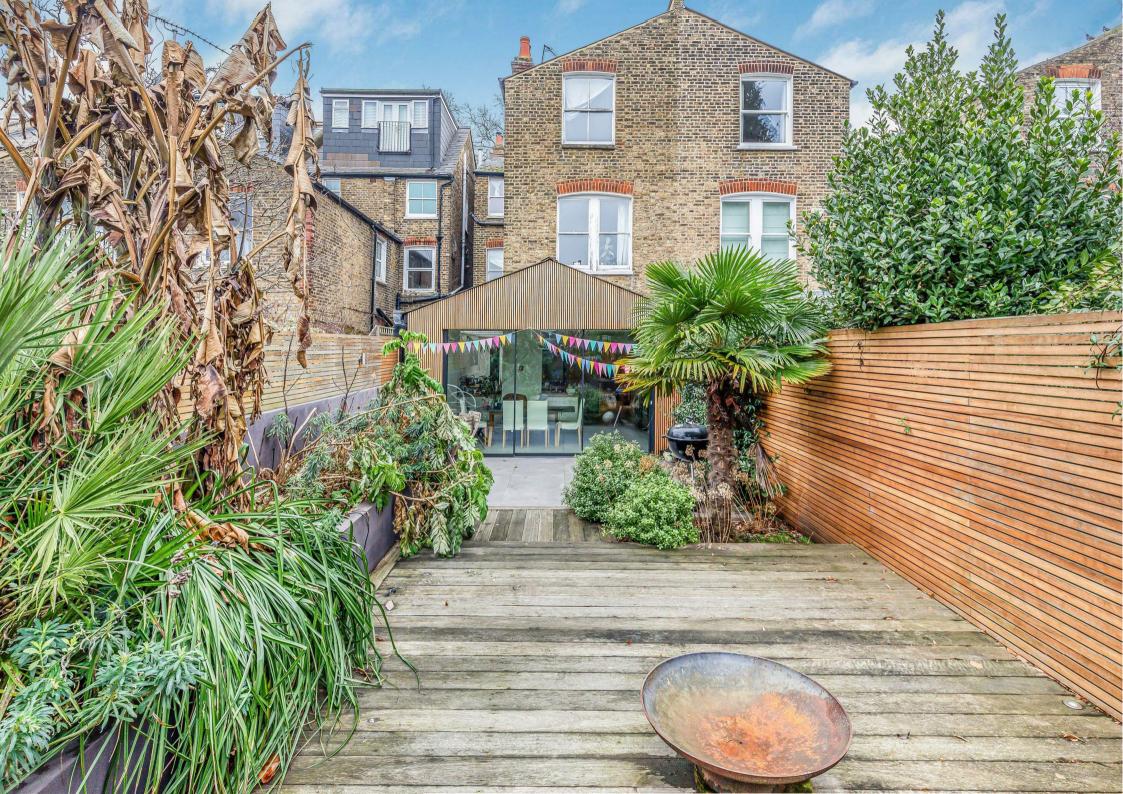

## Rocks Lane Barnes SW13

A charming period end-terrace home, neatly situated on a highly desirable road in Barnes overlooking the Barn Elms playing fields opposite, and close to Barnes station. This spacious property (over 2500 sqft) has extended accommodation over three floors which is arranged to provide six double bedrooms, two of which have balconies, and three modern bathrooms, which includes an impressive principal bedroom suite on the second floor, that has modern en-suite facilities and access to a terrace that overlooks the playing fields opposite, with far reaching views of central London. The ground floor has two large reception rooms, a utility/cloakroom, access to a basement with ample storage, and a large fully extended, modern fitted, kitchen/dining/family room at the rear that opens out to a private, west-facing garden. The property is in need of some updating and is available for sale with no onward chain.