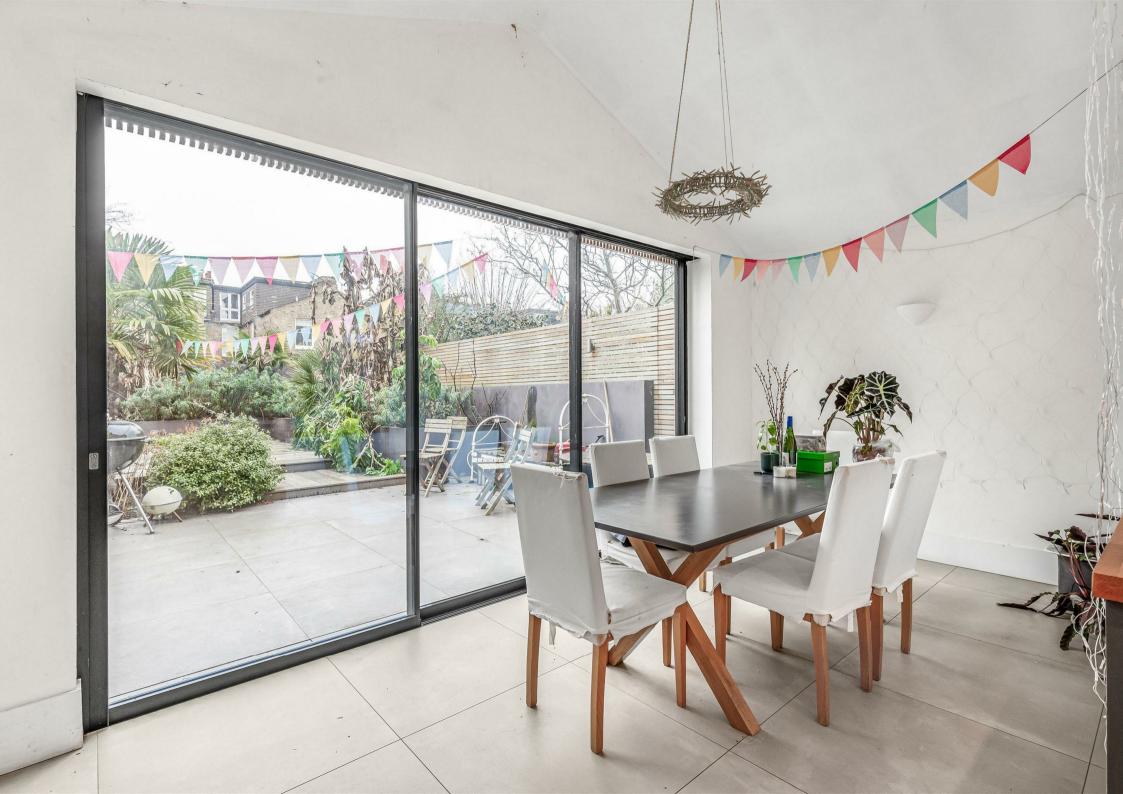

## Rocks Lane Barnes SW13

A charming period end-terrace home, neatly situated on a highly desirable road in Barnes overlooking the Barn Elms playing fields opposite, and close to Barnes station. This spacious property (over 2500 sqft) has extended accommodation over three floors which is arranged to provide six double bedrooms, two of which have balconies, and three modern bathrooms, which includes an impressive principal bedroom suite on the second floor, that has modern en-suite facilities and access to a terrace that overlooks the playing fields opposite, with far reaching views of central London. The ground floor has two large reception rooms, a utility/cloakroom, access to a basement with ample storage, and a large fully extended, modern fitted, kitchen/dining/family room at the rear that opens out to a private, west-facing garden. The property is in need of some updating and is available for sale with no onward chain.