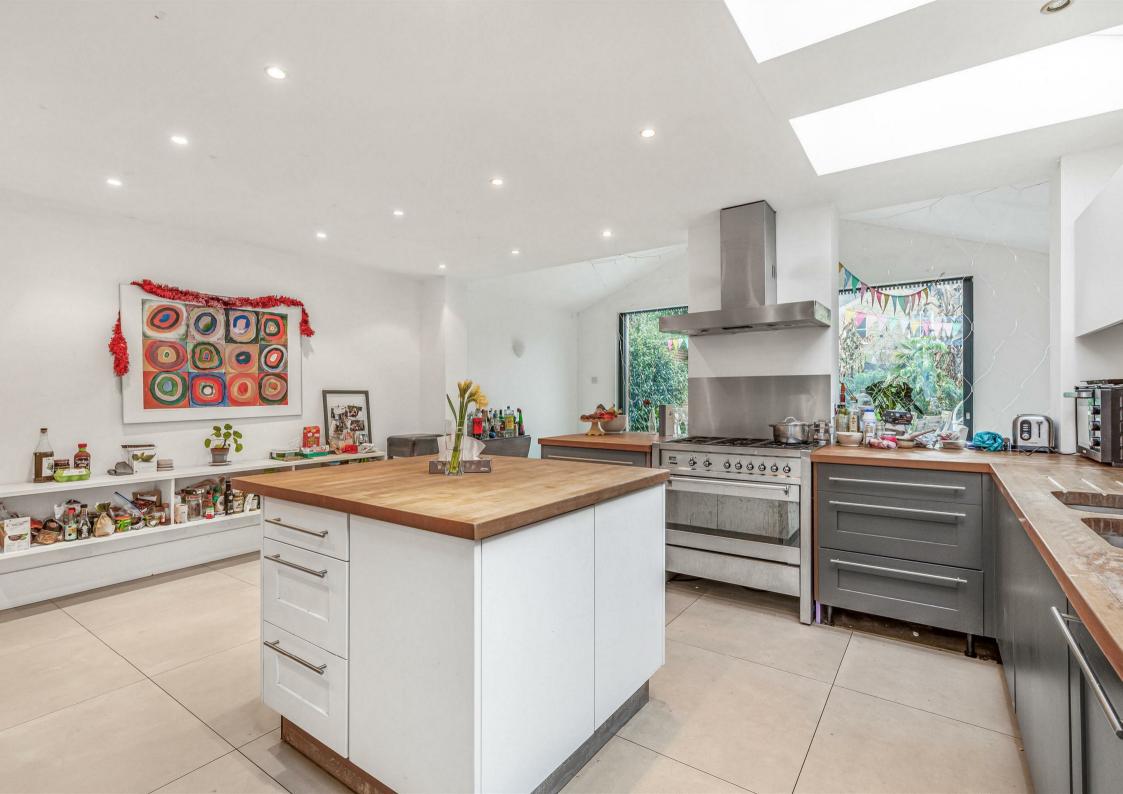

## Rocks Lane Barnes SW13

A charming period end-terrace home, neatly situated on a highly desirable road in Barnes overlooking the Barn Elms playing fields opposite, and close to Barnes station. This spacious property (over 2500 sqft) has extended accommodation over three floors which is arranged to provide six double bedrooms, two of which have balconies, and three modern bathrooms, which includes an impressive principal bedroom suite on the second floor, that has modern en-suite facilities and access to a terrace that overlooks the playing fields opposite, with far reaching views of central London. The ground floor has two large reception rooms, a utility/cloakroom, access to a basement with ample storage, and a large fully extended, modern fitted, kitchen/dining/family room at the rear that opens out to a private, west-facing garden. The property is in need of some updating and is available for sale with no onward chain.