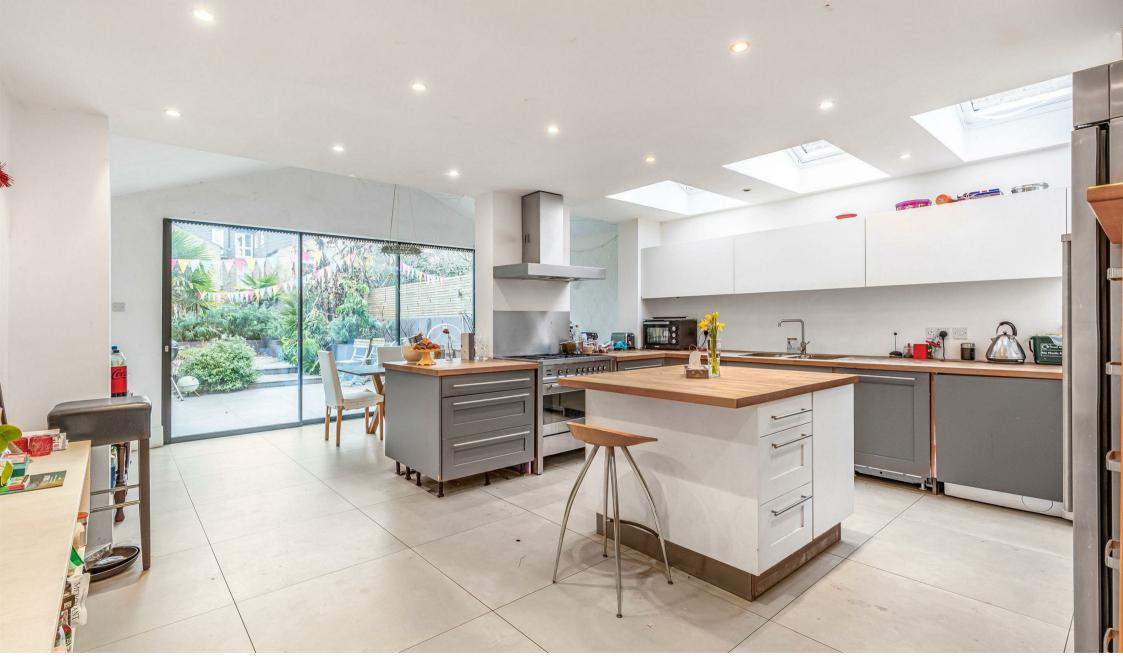

## Rocks Lane Barnes SW13

A charming period end-terrace home, neatly situated on a highly desirable road in Barnes overlooking the Barn Elms playing fields opposite, and close to Barnes station. This spacious property (over 2500 sqft) has extended accommodation over three floors which is arranged to provide six double bedrooms, two of which have balconies, and three modern bathrooms, which includes an impressive principal bedroom suite on the second floor, that has modern en-suite facilities and access to a terrace that overlooks the playing fields opposite, with far reaching views of central London. The ground floor has two large reception rooms, a utility/cloakroom, access to a basement with ample storage, and a large fully extended, modern fitted, kitchen/dining/family room at the rear that opens out to a private, west-facing garden. The property is in need of some updating and is available for sale with no onward chain.