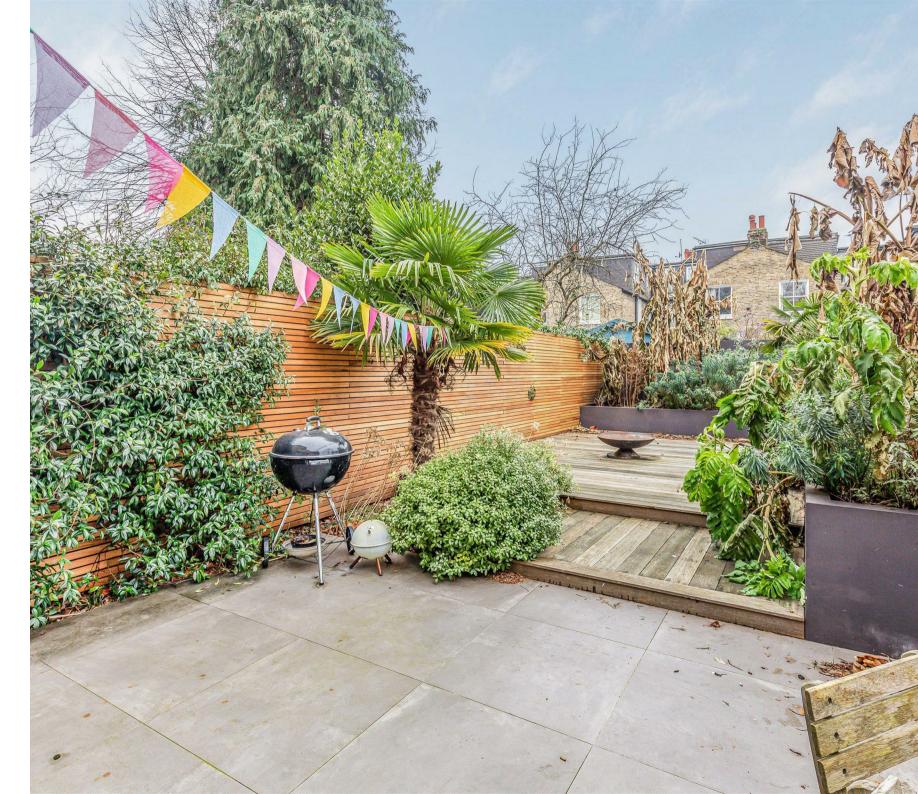

## Rocks Lane Barnes SW13

A charming period end-terrace home, neatly situated on a highly desirable road in Barnes overlooking the Barn Elms playing fields opposite, and close to Barnes station. This spacious property (over 2500 sqft) has extended accommodation over three floors which is arranged to provide six double bedrooms, two of which have balconies, and three modern bathrooms, which includes an impressive principal bedroom suite on the second floor, that has modern en-suite facilities and access to a terrace that overlooks the playing fields opposite, with far reaching views of central London. The ground floor has two large reception rooms, a utility/cloakroom, access to a basement with ample storage, and a large fully extended, modern fitted, kitchen/dining/family room at the rear that opens out to a private, west-facing garden. The property is in need of some updating and is available for sale with no onward chain.