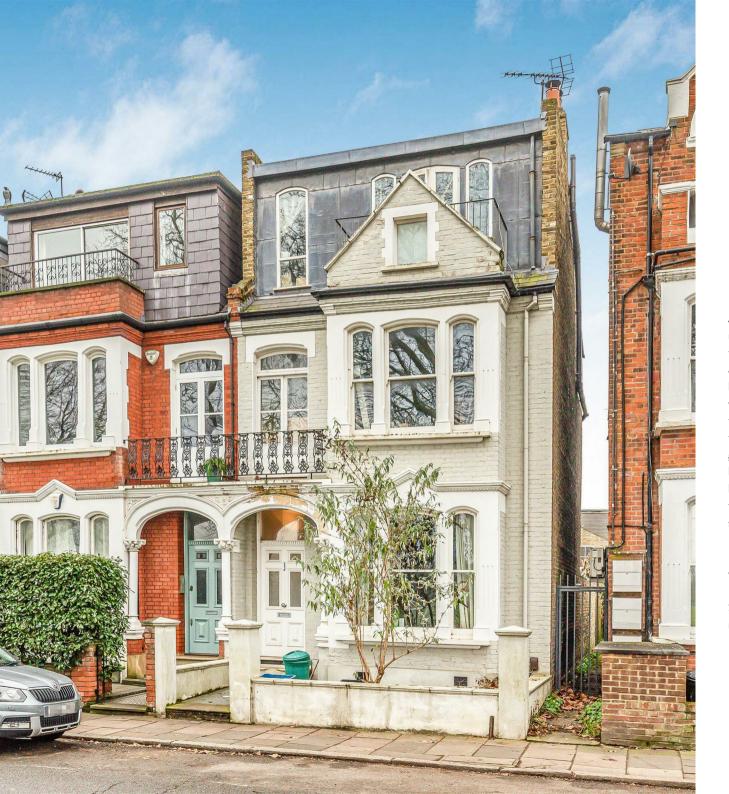

JA JAMES ANDERSON Rocks Lane Barnes SW13 £1,995,000

## Rocks Lane Barnes SW13

A charming period end-terrace home, neatly situated on a highly desirable road in Barnes overlooking the Barn Elms playing fields opposite, and close to Barnes station. This spacious property (over 2500 sqft) has extended accommodation over three floors which is arranged to provide six double bedrooms, two of which have balconies, and three modern bathrooms, which includes an impressive principal bedroom suite on the second floor, that has modern en-suite facilities and access to a terrace that overlooks the playing fields opposite, with far reaching views of central London. The ground floor has two large reception rooms, a utility/cloakroom, access to a basement with ample storage, and a large fully extended, modern fitted, kitchen/dining/family room at the rear that opens out to a private, west-facing garden. The property is in need of some updating and is available for sale with no onward chain.