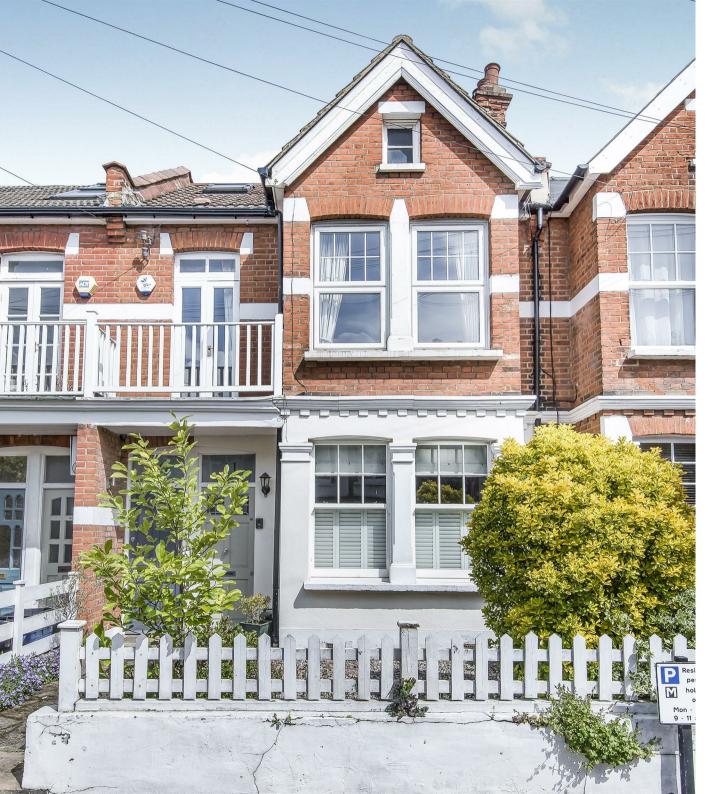

## Avondale Road Mortlake SW14

An exceptional, light and spacious upper maisonette, neatly situated in a highly desirable road in Mortlake, close to the River Thames with excellent transport links. The property has well-presented accommodation comprising three bedrooms and two bathrooms over the first and second floors of this attractive period building. The main bedroom is on the second floor, and has a modern en-suite shower room and ample eaves storage, whilst there are two further bedrooms on the first floor, that have use of a stylish family bathroom. There is a light and airy sitting room at the front, and a fantastic, modern kitchen/dining area at the rear of the property, fitted with integrated appliances and stone work surfaces, that has access out to a rear balcony, which has stairs that lead down to the garden. The rear garden is private and enclosed with rear pedestrian access. Barnes Bridge and Mortlake stations are a short walk away - both have a direct service to London Waterloo. Avondale Road is conveniently placed for the shops and amenities of White Hart Lane and Barnes High Street. Outstanding local primary schools are also within easy reach.