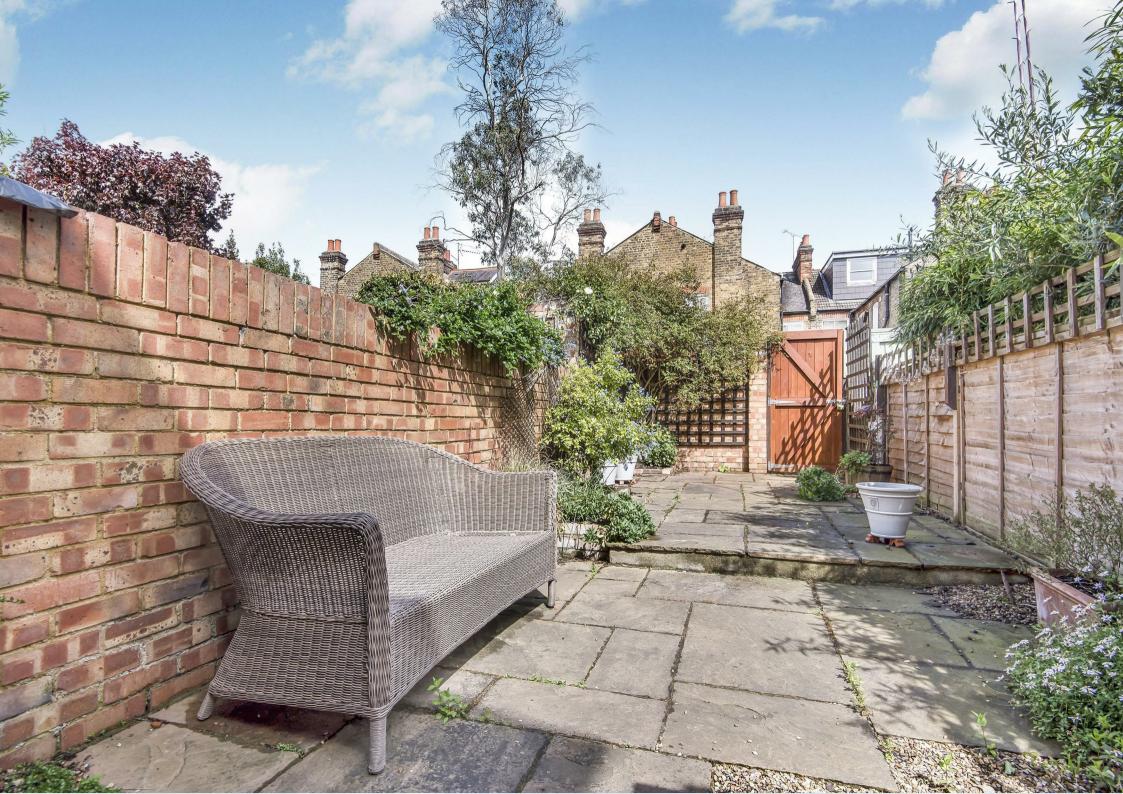

## Avondale Road Mortlake SW14

An exceptional, light and spacious upper maisonette, neatly situated in a highly desirable road in Mortlake, close to the River Thames with excellent transport links. The property has well-presented accommodation comprising three bedrooms and two bathrooms over the first and second floors of this attractive period building. The main bedroom is on the second floor, and has a modern en-suite shower room and ample eaves storage, whilst there are two further bedrooms on the first floor, that have use of a stylish family bathroom. There is a light and airy sitting room at the front, and a fantastic, modern kitchen/dining area at the rear of the property, fitted with integrated appliances and stone work surfaces, that has access out to a rear balcony, which has stairs that lead down to the garden. The rear garden is private and enclosed with rear pedestrian access. Barnes Bridge and Mortlake stations are a short walk away - both have a direct service to London Waterloo. Avondale Road is conveniently placed for the shops and amenities of White Hart Lane and Barnes High Street. Outstanding local primary schools are also within easy reach.