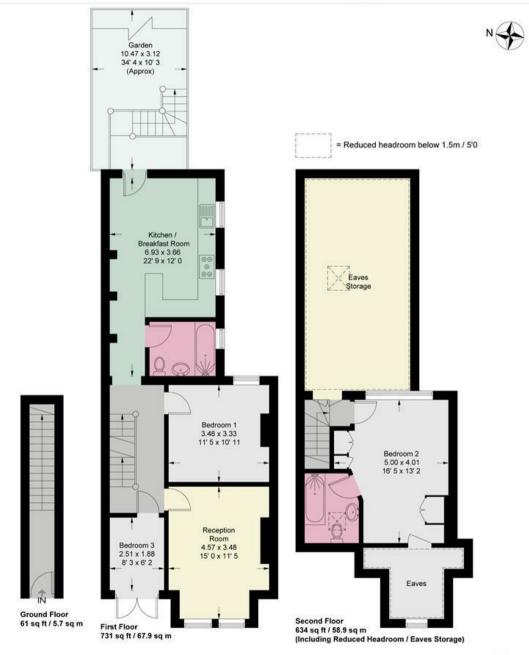

## Avondale Road, Mortlake

Approximate Gross Internal Area = 1426 sq ft / 132.5 sq m (Including Reduced Headroom / Eaves Storage)
Reduced Headroom = 355 sq ft / 31 sq m

This plan is not to scale and must be used as layout guidance only. All measurements and areas are approximate and should not be relied upon to provide accurate information. This plan must not be relied upon when making property valuations, design considerations or any other such relevant decisions. We accept no responsibility or liability (whether in contract, tort or otherwise) in relation to any loss whatsoever arising from or in connection with any use of this plan or the adequacy, accuracy or completeness of it or any information within it.