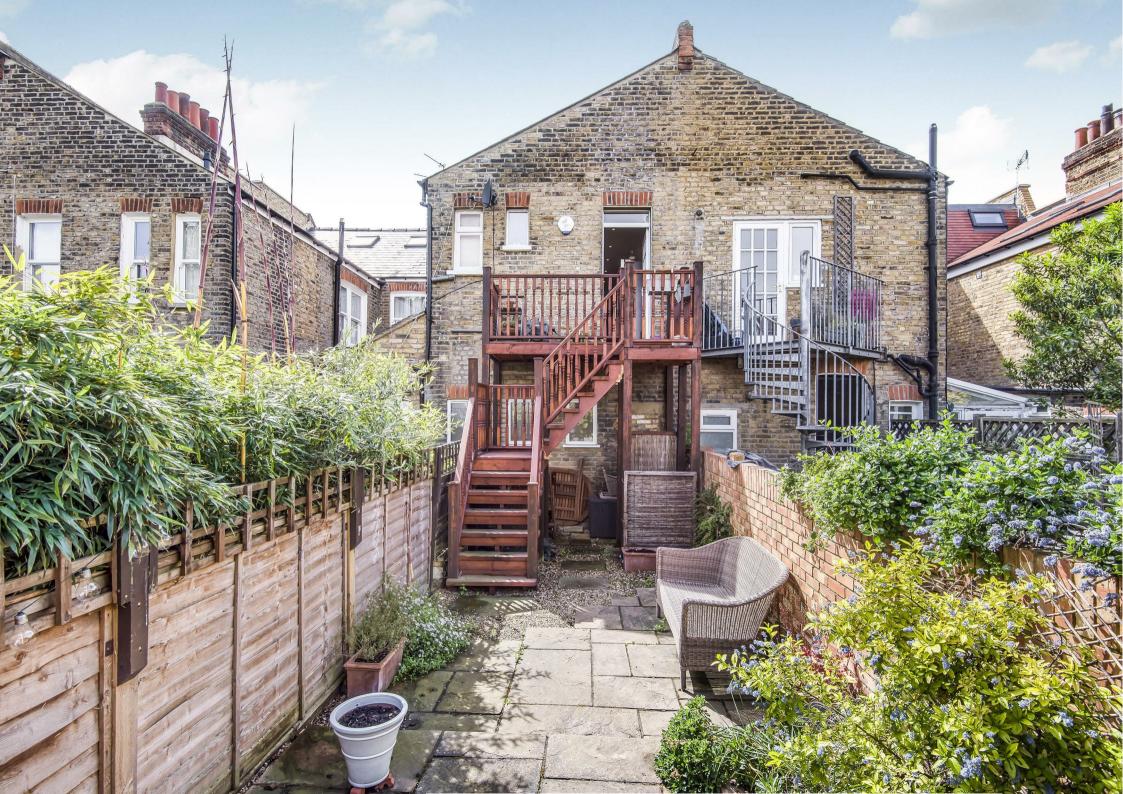

## Avondale Road Mortlake SW14

An exceptional, light and spacious upper maisonette, neatly situated in a highly desirable road in Mortlake, close to the River Thames with excellent transport links. The property has well-presented accommodation comprising three bedrooms and two bathrooms over the first and second floors of this attractive period building. The main bedroom is on the second floor, and has a modern en-suite shower room and ample eaves storage, whilst there are two further bedrooms on the first floor, that have use of a stylish family bathroom. There is a light and airy sitting room at the front, and a fantastic, modern kitchen/dining area at the rear of the property, fitted with integrated appliances and stone work surfaces, that has access out to a rear balcony, which has stairs that lead down to the garden. The rear garden is private and enclosed with rear pedestrian access. Barnes Bridge and Mortlake stations are a short walk away - both have a direct service to London Waterloo. Avondale Road is conveniently placed for the shops and amenities of White Hart Lane and Barnes High Street. Outstanding local primary schools are also within easy reach.