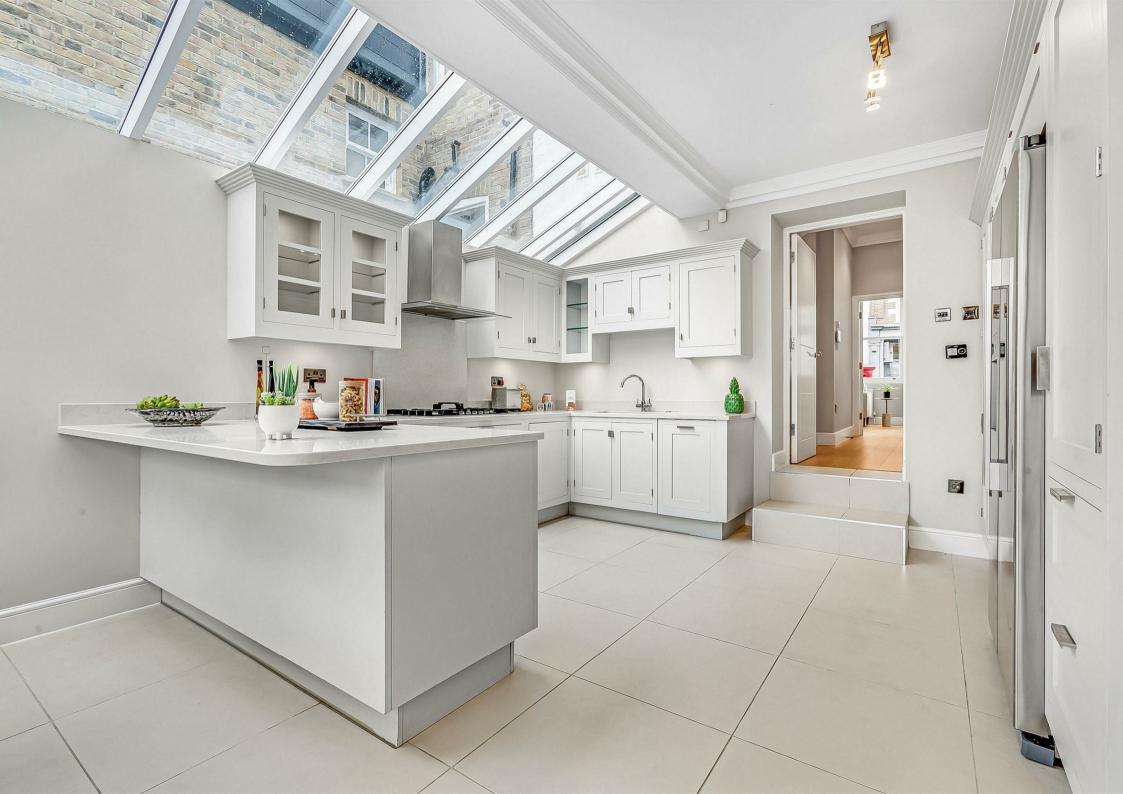

## White Hart Lane Barnes SW13

Impressive town house neatly situated along White Hart Lane in Barnes, close to the local shops and amenities, and is available for sale with no onward chain. This fabulous home offers spacious accommodation (approaching 1900 square feet) arranged over four floors to provide four double bedrooms, all with stylish en-suite facilities. The living accommodation is on the ground floor with a lovely reception room at the front of the property, a guest cloakroom, and a fantastic light and modern kitchen/dining/family room at the rear, which incorporates a contemporary kitchen/breakfast area, with stylish worktops and integrated appliances, and has direct access out to a private rear garden. The property further benefits from being recently decorated, has ample storage, gas heating, and has two allocated parking spaces at the rear of the building, accessed via secure electric gates. Barnes Bridge Station is few minutes walk away, along with Barnes village. The schools in the area include The St Paul's School, The Harrodian, The Swedish School, Ibstock Place School, St Osmunds' (RC), and Barnes Primary School.