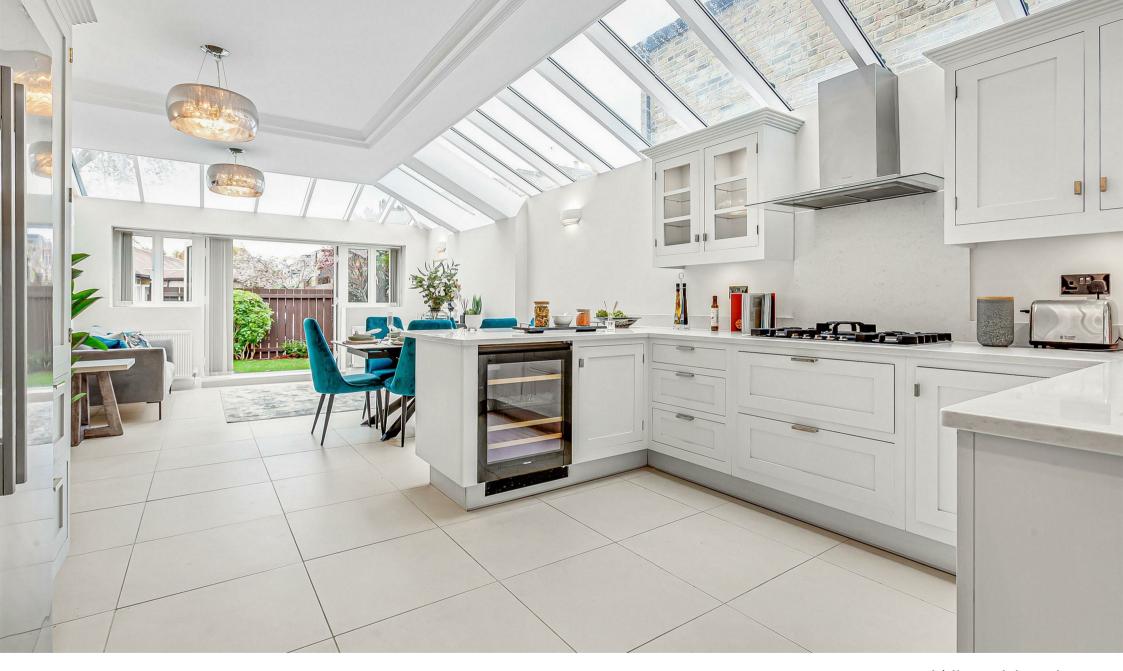

## White Hart Lane Barnes SW13

Impressive town house neatly situated along White Hart Lane in Barnes, close to the local shops and amenities, and is available for sale with no onward chain. This fabulous home offers spacious accommodation (approaching 1900 square feet) arranged over four floors to provide four double bedrooms, all with stylish en-suite facilities. The living accommodation is on the ground floor with a lovely reception room at the front of the property, a guest cloakroom, and a fantastic light and modern kitchen/dining/family room at the rear, which incorporates a contemporary kitchen/breakfast area, with stylish worktops and integrated appliances, and has direct access out to a private rear garden. The property further benefits from being recently decorated, has ample storage, gas heating, and has two allocated parking spaces at the rear of the building, accessed via secure electric gates. Barnes Bridge Station is few minutes walk away, along with Barnes village. The schools in the area include The St Paul's School, The Harrodian, The Swedish School, Ibstock Place School, St Osmunds' (RC), and Barnes Primary School.