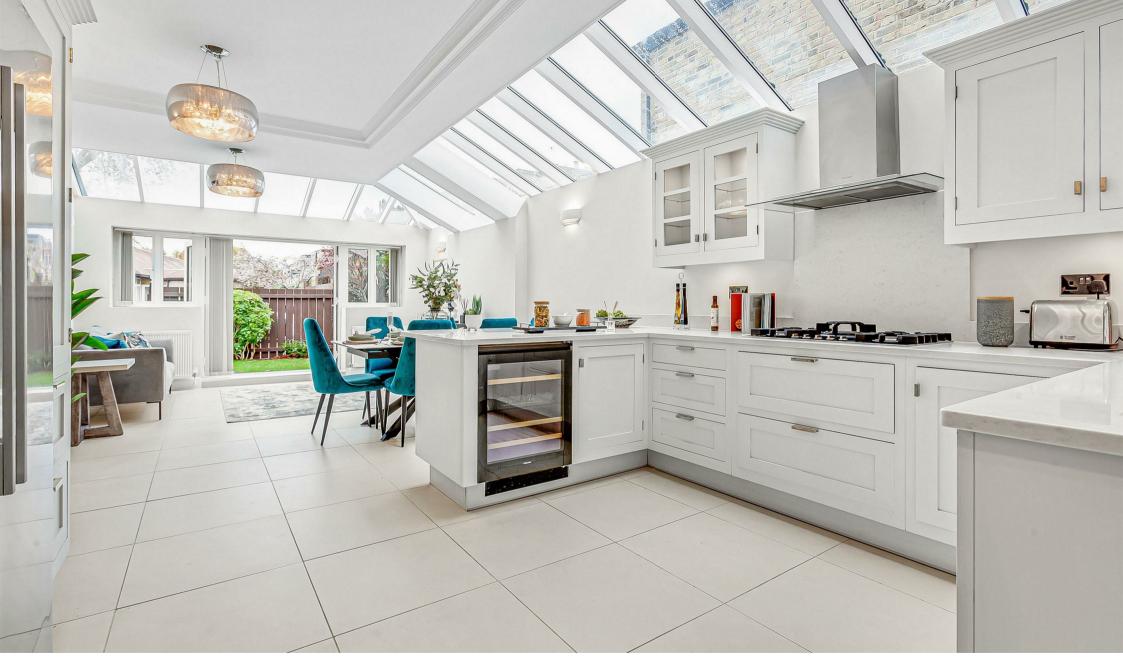

## 17 White Hart Lane Barnes SW13

Impressive town house neatly situated along White Hart Lane in Barnes, close to the local shops and amenities, and is available for sale with no onward chain. This fabulous home offers spacious accommodation (approaching 1900 square feet) arranged over four floors to provide four double bedrooms, all with stylish en-suite facilities. The living accommodation is on the ground floor with a lovely reception room at the front of the property, a guest cloakroom, and a fantastic light and modern kitchen/dining/family room at the rear, which incorporates a contemporary kitchen/breakfast area, with stylish worktops and integrated appliances, and has direct access out to a private rear garden. The property further benefits from being recently decorated, has ample storage, gas heating, and has two allocated parking spaces at the rear of the building, accessed via secure electric gates. Barnes Bridge Station is few minutes walk away, along with Barnes village. The schools in the area include The St Paul's School, The Harrodian, The Swedish School, Ibstock Place School, St Osmunds' (RC), and Barnes Primary School.