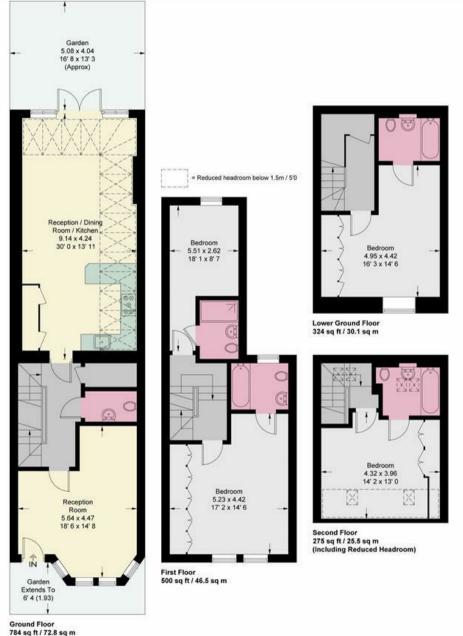

## **White Hart Lane**

Approximate Gross Internal Area = 1883 sq ft / 174.9 sq m (Including Reduced Headroom)
Reduced Headroom = 48 sq ft / 4.5 sq m

This plan is not to scale and must be used as layout guidance only. All measurements and areas are approximate and should not be relied upon to provide accurate information. This plan must not be relied upon when making property valuations, design considerations or any other such relevant decisions. We accept no responsibility or liability (whether in contract, tort or otherwise) in relation to any loss whatsoever arising from or in connection with any use of this plan or the adequacy, accuracy or completeness of it or any information within it.