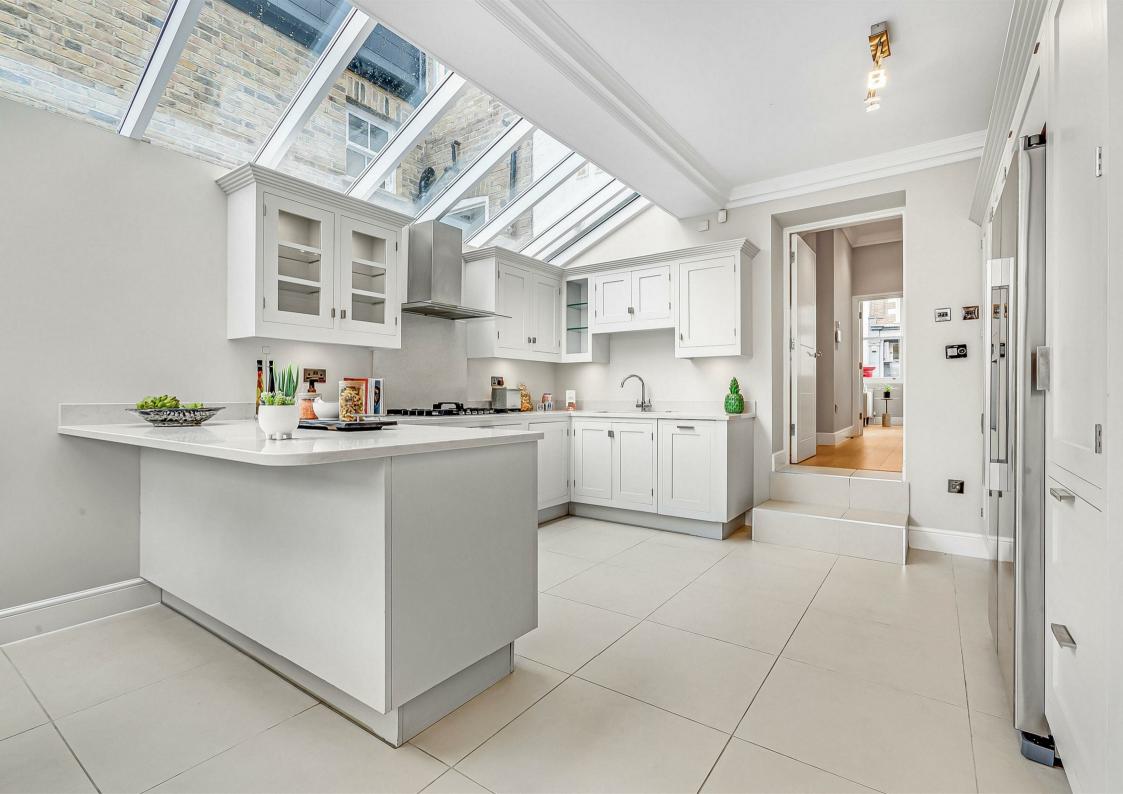

## 17 White Hart Lane Barnes SW13

Impressive town house neatly situated along White Hart Lane in Barnes, close to the local shops and amenities, and is available for sale with no onward chain. This fabulous home offers spacious accommodation (approaching 1900 square feet) arranged over four floors to provide four double bedrooms, all with stylish en-suite facilities. The living accommodation is on the ground floor with a lovely reception room at the front of the property, a guest cloakroom, and a fantastic light and modern kitchen/dining/family room at the rear, which incorporates a contemporary kitchen/breakfast area, with stylish worktops and integrated appliances, and has direct access out to a private rear garden. The property further benefits from being recently decorated, has ample storage, gas heating, and has two allocated parking spaces at the rear of the building, accessed via secure electric gates. Barnes Bridge Station is few minutes walk away, along with Barnes village. The schools in the area include The St Paul's School, The Harrodian, The Swedish School, Ibstock Place School, St Osmunds' (RC), and Barnes Primary School.