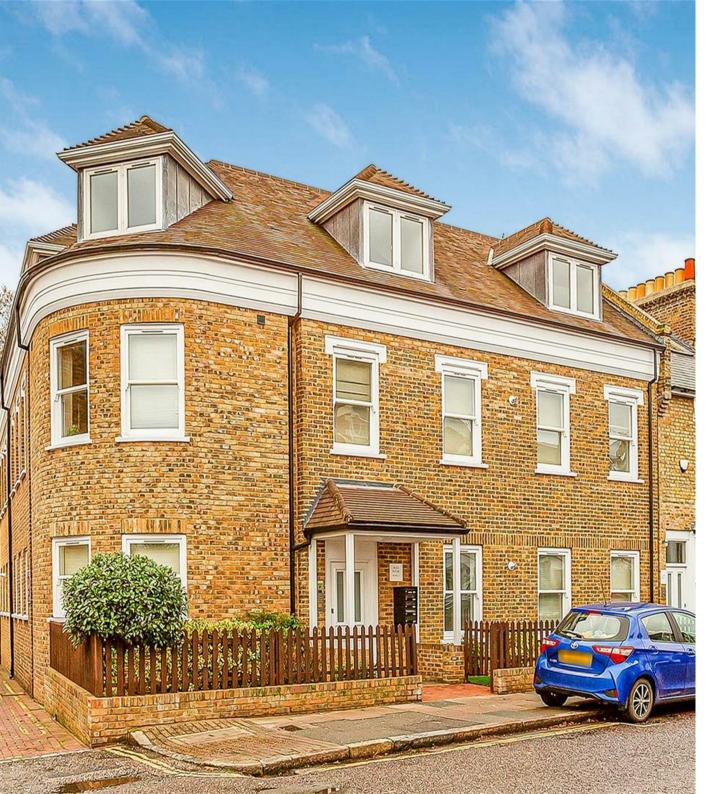

## Flat 5 Penn House Barnes SW13

Stunning modern penthouse apartment with an impressive terrace, a parking space, and is ideally situated for all of the local shops and amenities on White Hart Lane in Barnes. This light and spacious property (approx. 1470 sq ft) occupies the second floor, and is arranged to provide three generous double bedrooms, two of which have fitted wardrobes, with the principal bedroom suite, and the second bedroom both benefitting from stylish en-suite bathrooms. There is a large guest cloakroom. The living area is open-plan, spacious and light, which incorporates a contemporary kitchen area, with stylish worktops and integrated appliances, and has direct access, along with the principal bedroom, out to a large, private and enclosed terrace with lovely rooftop views. The apartment further benefits from being recently decorated, with new carpets, gas heating and has an allocated parking space at the rear of the building, accessed via secure electric gates. Barnes Bridge Station is few minutes walk away, along with Barnes village. The schools in the area include The St Paul's School, The Harrodian, The Swedish School, Ibstock Place School, St Osmunds' (RC), and Barnes Primary School. The property is for sale with no onward chain.