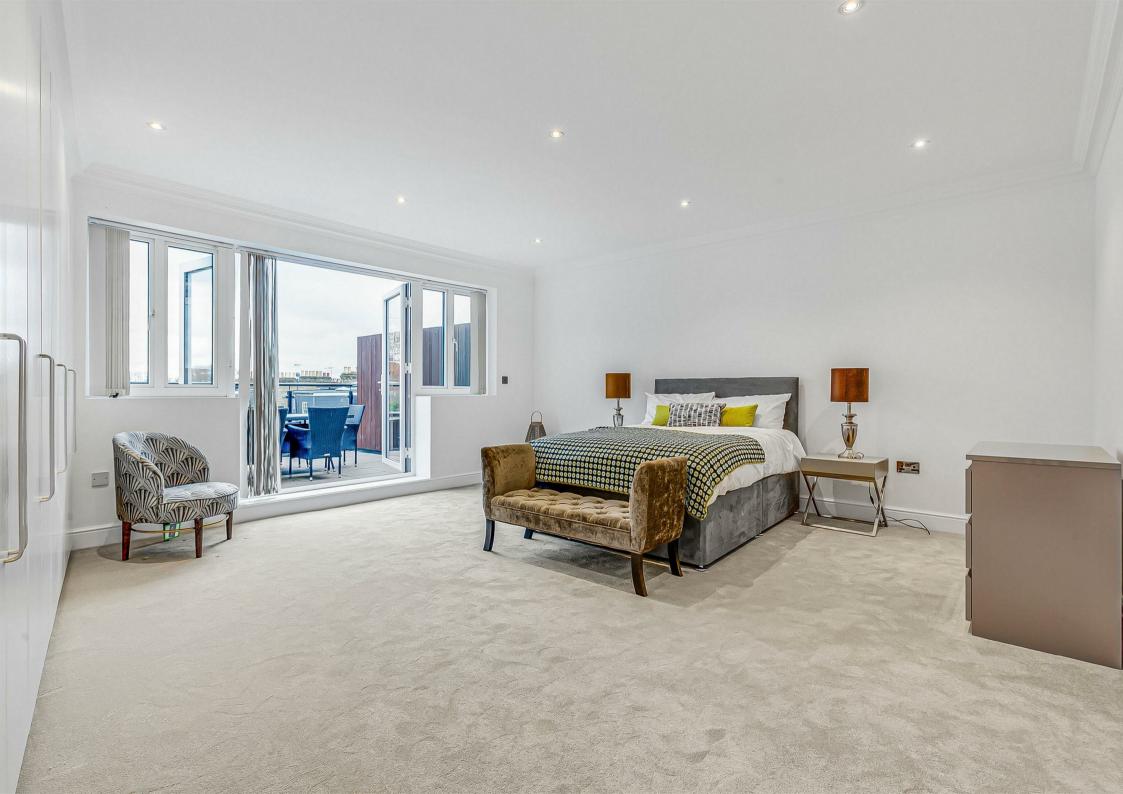

## Flat 5 Penn House Barnes SW13

Stunning modern penthouse apartment with an impressive terrace, a parking space, and is ideally situated for all of the local shops and amenities on White Hart Lane in Barnes. This light and spacious property (approx. 1470 sq ft) occupies the second floor, and is arranged to provide three generous double bedrooms, two of which have fitted wardrobes, with the principal bedroom suite, and the second bedroom both benefitting from stylish en-suite bathrooms. There is a large guest cloakroom. The living area is open-plan, spacious and light, which incorporates a contemporary kitchen area, with stylish worktops and integrated appliances, and has direct access, along with the principal bedroom, out to a large, private and enclosed terrace with lovely rooftop views. The apartment further benefits from being recently decorated, with new carpets, gas heating and has an allocated parking space at the rear of the building, accessed via secure electric gates. Barnes Bridge Station is few minutes walk away, along with Barnes village. The schools in the area include The St Paul's School, The Harrodian, The Swedish School, Ibstock Place School, St Osmunds' (RC), and Barnes Primary School. The property is for sale with no onward chain.