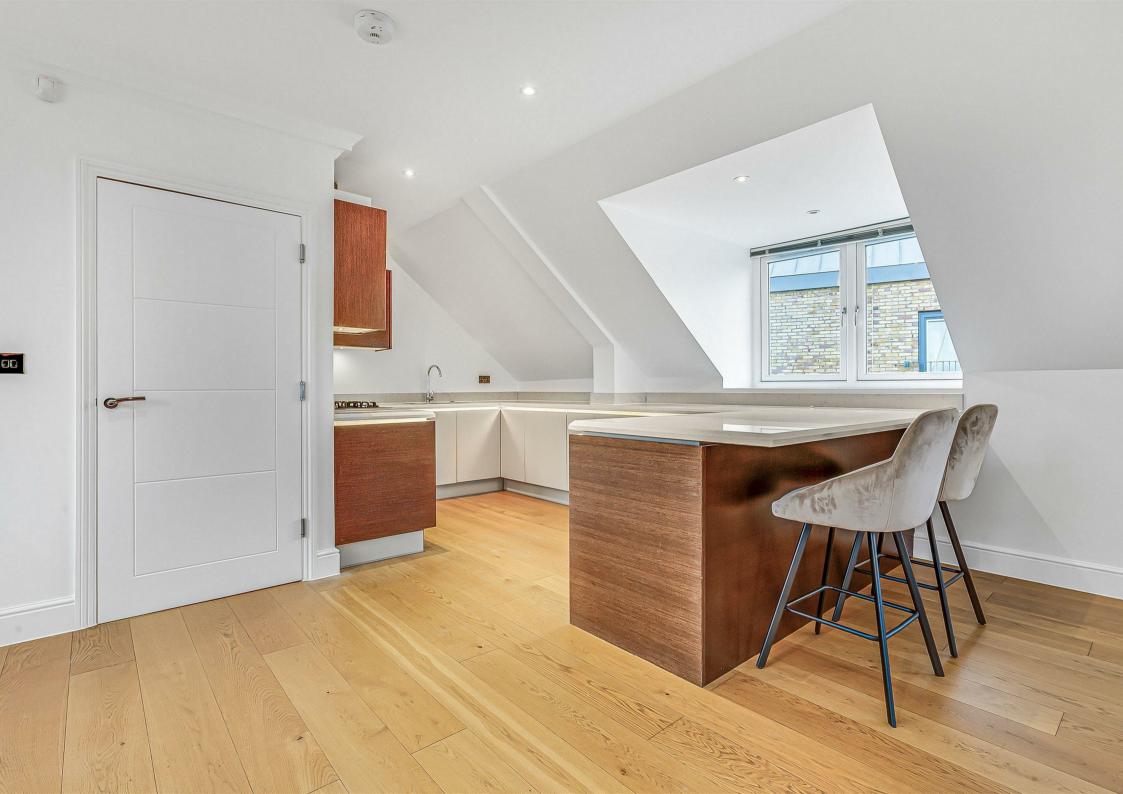

## Flat 5 Penn House Barnes SW13

Stunning modern penthouse apartment with an impressive terrace, a parking space, and is ideally situated for all of the local shops and amenities on White Hart Lane in Barnes. This light and spacious property (approx. 1470 sq ft) occupies the second floor, and is arranged to provide three generous double bedrooms, two of which have fitted wardrobes, with the principal bedroom suite, and the second bedroom both benefitting from stylish en-suite bathrooms. There is a large guest cloakroom. The living area is open-plan, spacious and light, which incorporates a contemporary kitchen area, with stylish worktops and integrated appliances, and has direct access, along with the principal bedroom, out to a large, private and enclosed terrace with lovely rooftop views. The apartment further benefits from being recently decorated, with new carpets, gas heating and has an allocated parking space at the rear of the building, accessed via secure electric gates. Barnes Bridge Station is few minutes walk away, along with Barnes village. The schools in the area include The St Paul's School, The Harrodian, The Swedish School, Ibstock Place School, St Osmunds' (RC), and Barnes Primary School. The property is for sale with no onward chain.