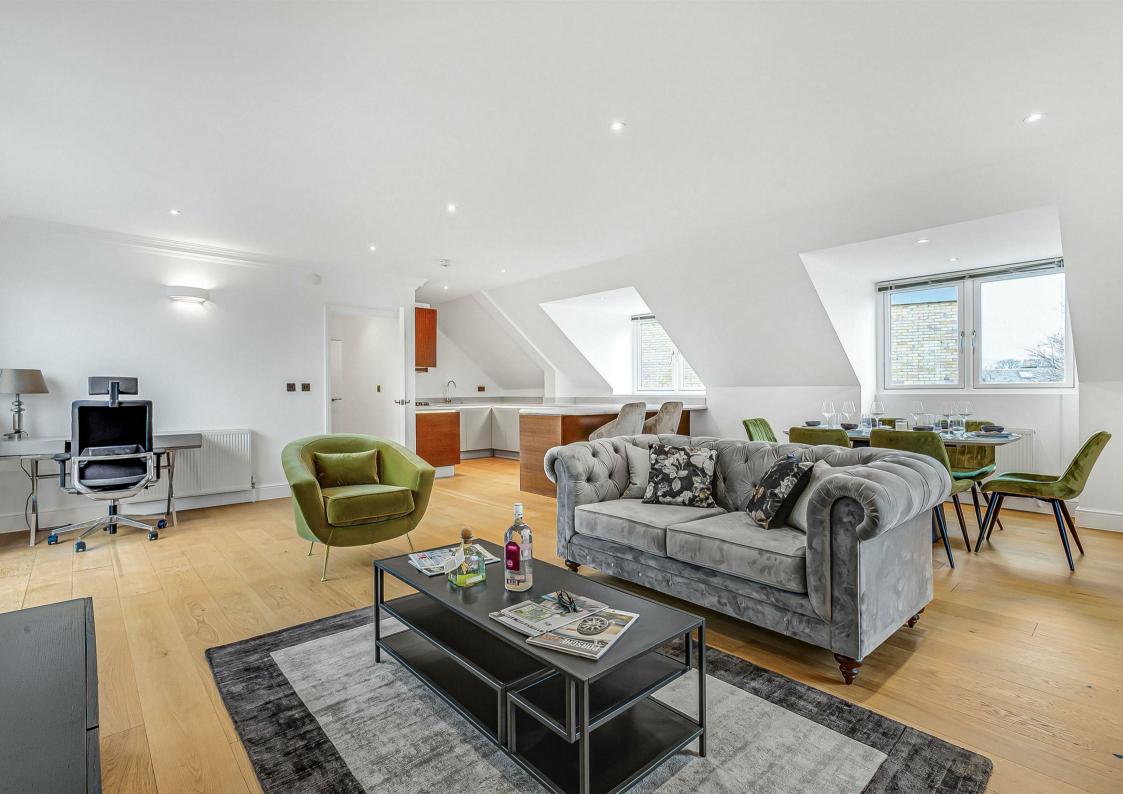

## Flat 5 Penn House Barnes SW13

Stunning modern penthouse apartment with an impressive terrace, a parking space, and is ideally situated for all of the local shops and amenities on White Hart Lane in Barnes. This light and spacious property (approx. 1470 sq ft) occupies the second floor, and is arranged to provide three generous double bedrooms, two of which have fitted wardrobes, with the principal bedroom suite, and the second bedroom both benefitting from stylish en-suite bathrooms. There is a large guest cloakroom. The living area is open-plan, spacious and light, which incorporates a contemporary kitchen area, with stylish worktops and integrated appliances, and has direct access, along with the principal bedroom, out to a large, private and enclosed terrace with lovely rooftop views. The apartment further benefits from being recently decorated, with new carpets, gas heating and has an allocated parking space at the rear of the building, accessed via secure electric gates. Barnes Bridge Station is few minutes walk away, along with Barnes village. The schools in the area include The St Paul's School, The Harrodian, The Swedish School, Ibstock Place School, St Osmunds' (RC), and Barnes Primary School. The property is for sale with no onward chain.