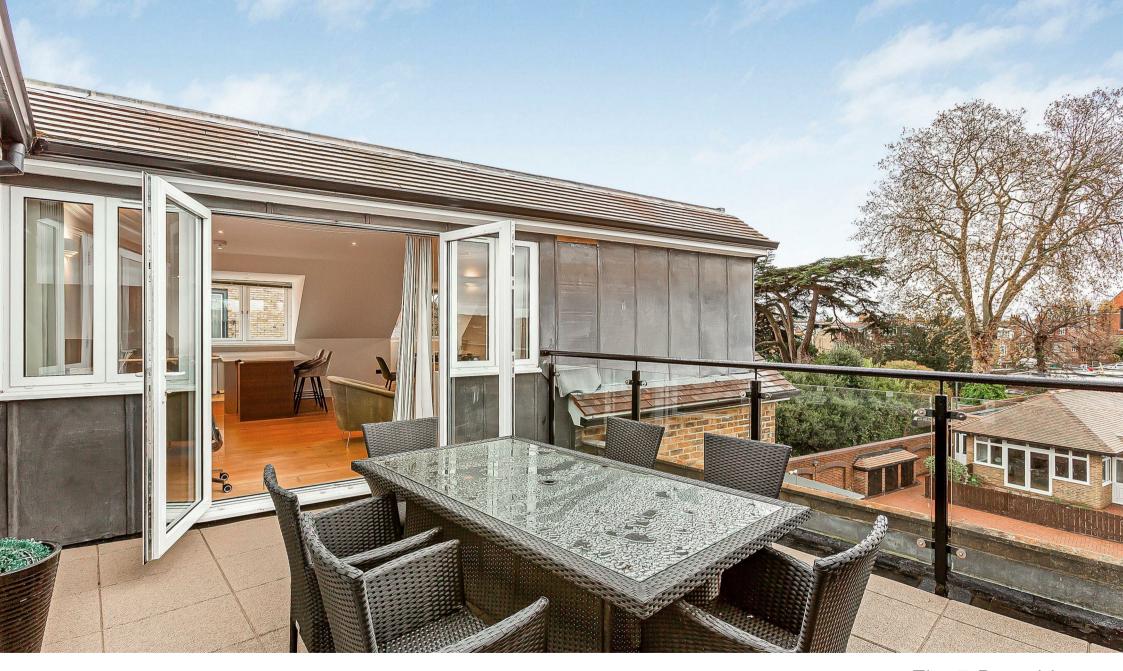

## Flat 5 Penn House Barnes SW13

Stunning modern penthouse apartment with an impressive terrace, a parking space, and is ideally situated for all of the local shops and amenities on White Hart Lane in Barnes. This light and spacious property (approx. 1470 sq ft) occupies the second floor, and is arranged to provide three generous double bedrooms, two of which have fitted wardrobes, with the principal bedroom suite, and the second bedroom both benefitting from stylish en-suite bathrooms. There is a large guest cloakroom. The living area is open-plan, spacious and light, which incorporates a contemporary kitchen area, with stylish worktops and integrated appliances, and has direct access, along with the principal bedroom, out to a large, private and enclosed terrace with lovely rooftop views. The apartment further benefits from being recently decorated, with new carpets, gas heating and has an allocated parking space at the rear of the building, accessed via secure electric gates. Barnes Bridge Station is few minutes walk away, along with Barnes village. The schools in the area include The St Paul's School, The Harrodian, The Swedish School, Ibstock Place School, St Osmunds' (RC), and Barnes Primary School. The property is for sale with no onward chain.