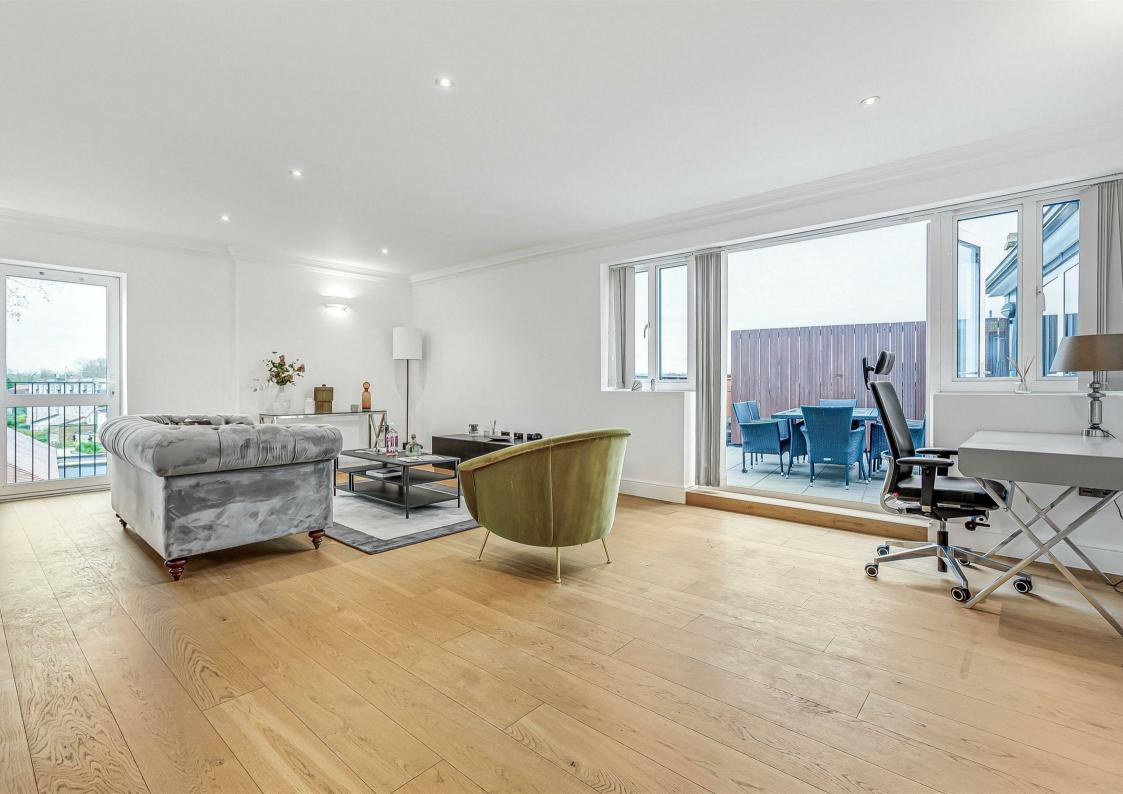

## Flat 5 Penn House Barnes SW13

Stunning modern penthouse apartment with an impressive terrace, a parking space, and is ideally situated for all of the local shops and amenities on White Hart Lane in Barnes. This light and spacious property (approx. 1470 sq ft) occupies the second floor, and is arranged to provide three generous double bedrooms, two of which have fitted wardrobes, with the principal bedroom suite, and the second bedroom both benefitting from stylish en-suite bathrooms. There is a large guest cloakroom. The living area is open-plan, spacious and light, which incorporates a contemporary kitchen area, with stylish worktops and integrated appliances, and has direct access, along with the principal bedroom, out to a large, private and enclosed terrace with lovely rooftop views. The apartment further benefits from being recently decorated, with new carpets, gas heating and has an allocated parking space at the rear of the building, accessed via secure electric gates. Barnes Bridge Station is few minutes walk away, along with Barnes village. The schools in the area include The St Paul's School, The Harrodian, The Swedish School, Ibstock Place School, St Osmunds' (RC), and Barnes Primary School. The property is for sale with no onward chain.