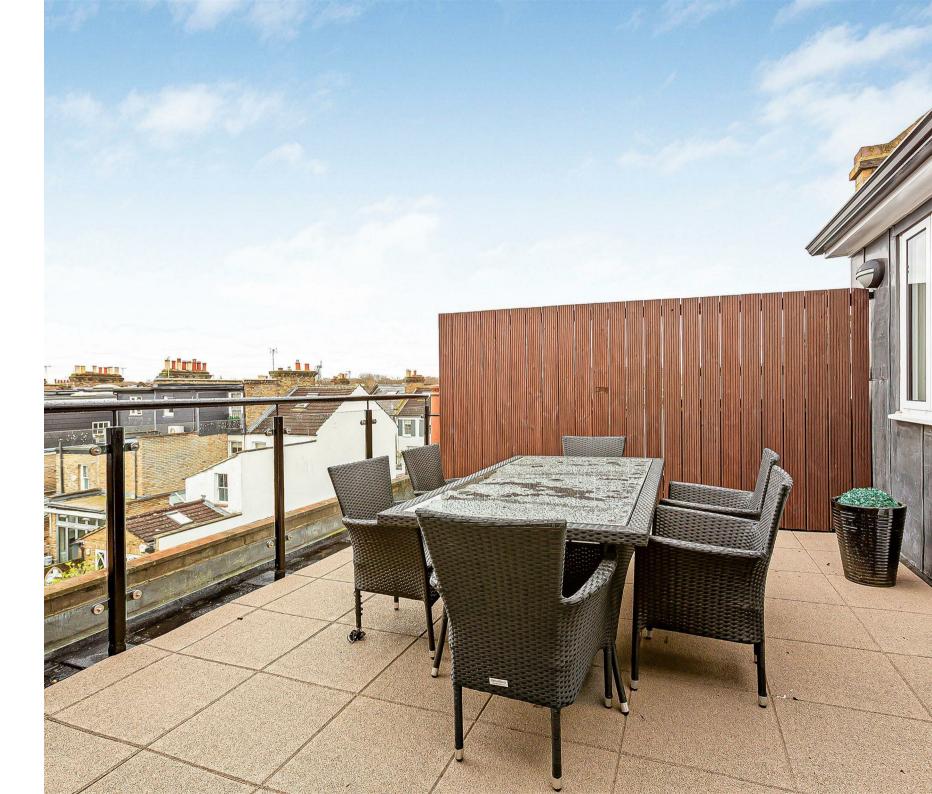

## Flat 5 Penn House Barnes SW13

Stunning modern penthouse apartment with an impressive terrace, a parking space, and is ideally situated for all of the local shops and amenities on White Hart Lane in Barnes. This light and spacious property (approx. 1470 sq ft) occupies the second floor, and is arranged to provide three generous double bedrooms, two of which have fitted wardrobes, with the principal bedroom suite, and the second bedroom both benefitting from stylish en-suite bathrooms. There is a large guest cloakroom. The living area is open-plan, spacious and light, which incorporates a contemporary kitchen area, with stylish worktops and integrated appliances, and has direct access, along with the principal bedroom, out to a large, private and enclosed terrace with lovely rooftop views. The apartment further benefits from being recently decorated, with new carpets, gas heating and has an allocated parking space at the rear of the building, accessed via secure electric gates. Barnes Bridge Station is few minutes walk away, along with Barnes village. The schools in the area include The St Paul's School, The Harrodian, The Swedish School, Ibstock Place School, St Osmunds' (RC), and Barnes Primary School. The property is for sale with no onward chain.