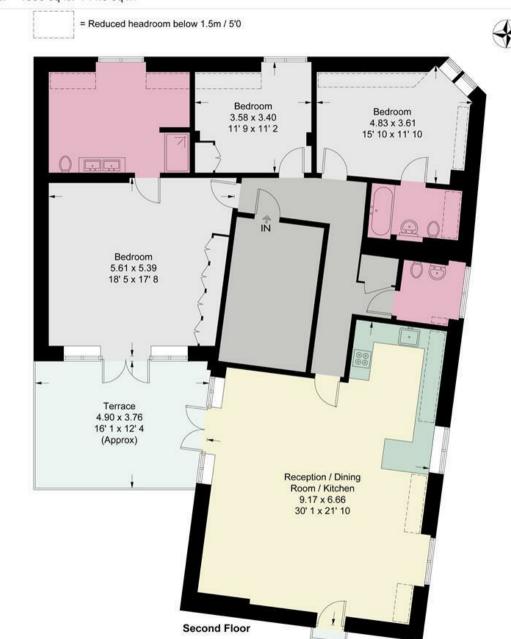

Leasehold - 999 Years Remaining Service Charges = £3540.98 per annum. Peppercorn Ground Rent

Approximate Gross Internal Area = 1476 sq ft / 137.2 sq m (Excluding Reduced Headroom)
Reduced Headroom = 79 sq ft / 7.3 sq m
Total = 1555 sq ft / 144.5 sq m

This plan is not to scale and must be used as layout guidance only. All measurements and areas are approximate and should not be relied upon to provide accurate information. This plan must not be relied upon when making property valuations, design considerations or any other such relevant decisions. We accept no responsibility or liability (whether in contract, tort or otherwise) in relation to any loss whatsoever arising from or in connection with any use of this plan or the adequacy, accuracy or completeness of it or any information within it.