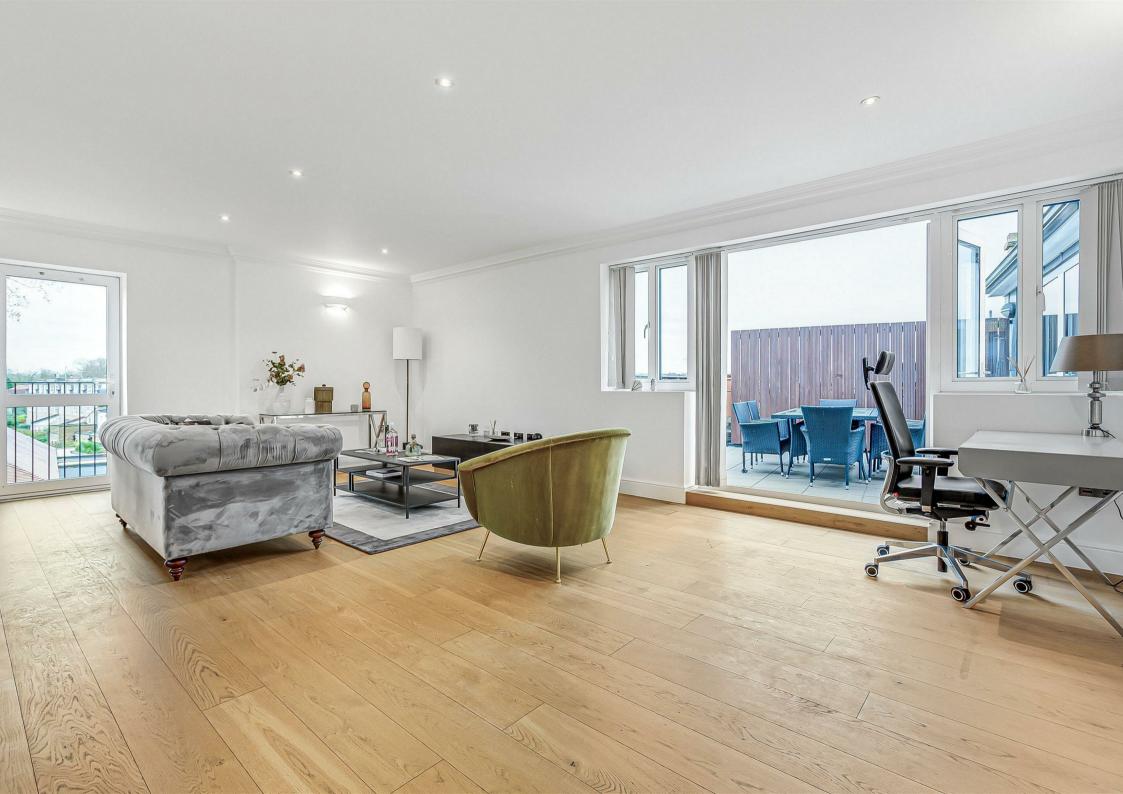

## White Hart Lane Barnes SW13

Stunning modern penthouse apartment with an impressive terrace, a parking space, and is ideally situated for all of the local shops and amenities on White Hart Lane in Barnes. This light and spacious property (approx. 1470 sq ft) occupies the second floor, and is arranged to provide three generous double bedrooms, two of which have fitted wardrobes, with the principal bedroom suite, and the second bedroom both benefitting from stylish en-suite bathrooms. There is a large guest cloakroom. The living area is open-plan, spacious and light, which incorporates a contemporary kitchen area, with stylish worktops and integrated appliances, and has direct access, along with the principal bedroom, out to a large, private and enclosed terrace with lovely rooftop views. The apartment further benefits from being recently decorated, with new carpets, gas heating and has an allocated parking space at the rear of the building, accessed via secure electric gates. Barnes Bridge Station is few minutes walk away, along with Barnes village. The schools in the area include The St Paul's School, The Harrodian, The Swedish School, Ibstock Place School, St Osmunds' (RC), and Barnes Primary School. The property is for sale with no onward chain.