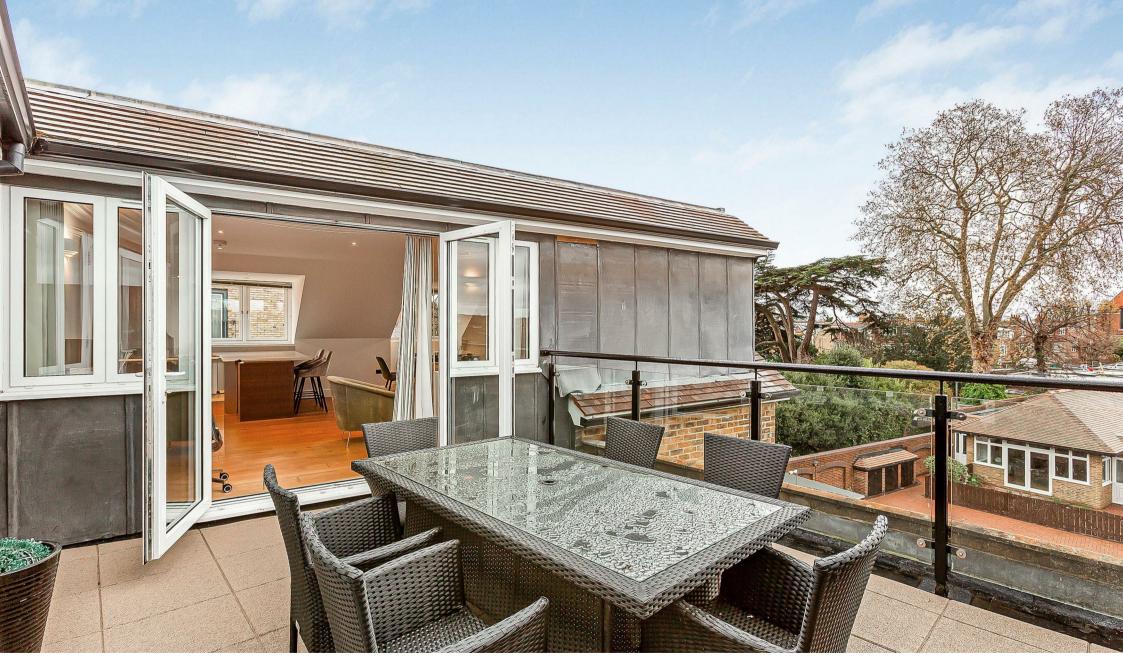

## White Hart Lane Barnes SW13

Stunning modern penthouse apartment with an impressive terrace, a parking space, and is ideally situated for all of the local shops and amenities on White Hart Lane in Barnes. This light and spacious property (approx. 1470 sq ft) occupies the second floor, and is arranged to provide three generous double bedrooms, two of which have fitted wardrobes, with the principal bedroom suite, and the second bedroom both benefitting from stylish en-suite bathrooms. There is a large guest cloakroom. The living area is open-plan, spacious and light, which incorporates a contemporary kitchen area, with stylish worktops and integrated appliances, and has direct access, along with the principal bedroom, out to a large, private and enclosed terrace with lovely rooftop views. The apartment further benefits from being recently decorated, with new carpets, gas heating and has an allocated parking space at the rear of the building, accessed via secure electric gates. Barnes Bridge Station is few minutes walk away, along with Barnes village. The schools in the area include The St Paul's School, The Harrodian, The Swedish School, Ibstock Place School, St Osmunds' (RC), and Barnes Primary School. The property is for sale with no onward chain.