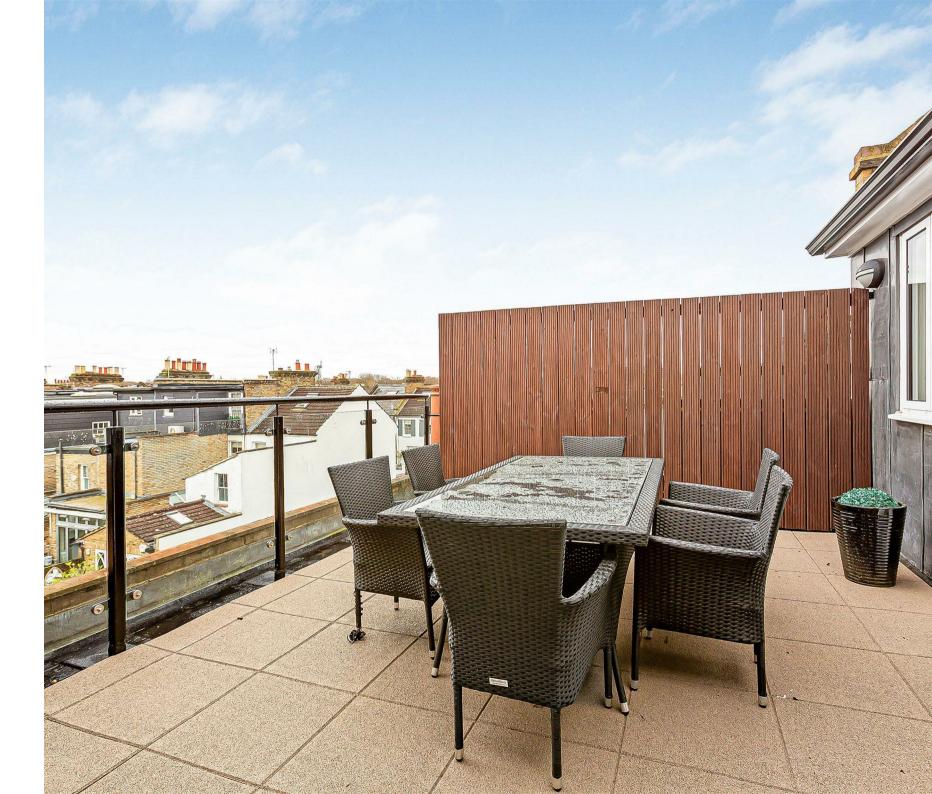

## White Hart Lane Barnes SW13

Stunning modern penthouse apartment with an impressive terrace, a parking space, and is ideally situated for all of the local shops and amenities on White Hart Lane in Barnes. This light and spacious property (approx. 1470 sq ft) occupies the second floor, and is arranged to provide three generous double bedrooms, two of which have fitted wardrobes, with the principal bedroom suite, and the second bedroom both benefitting from stylish en-suite bathrooms. There is a large guest cloakroom. The living area is open-plan, spacious and light, which incorporates a contemporary kitchen area, with stylish worktops and integrated appliances, and has direct access, along with the principal bedroom, out to a large, private and enclosed terrace with lovely rooftop views. The apartment further benefits from being recently decorated, with new carpets, gas heating and has an allocated parking space at the rear of the building, accessed via secure electric gates. Barnes Bridge Station is few minutes walk away, along with Barnes village. The schools in the area include The St Paul's School, The Harrodian, The Swedish School, Ibstock Place School, St Osmunds' (RC), and Barnes Primary School. The property is for sale with no onward chain.