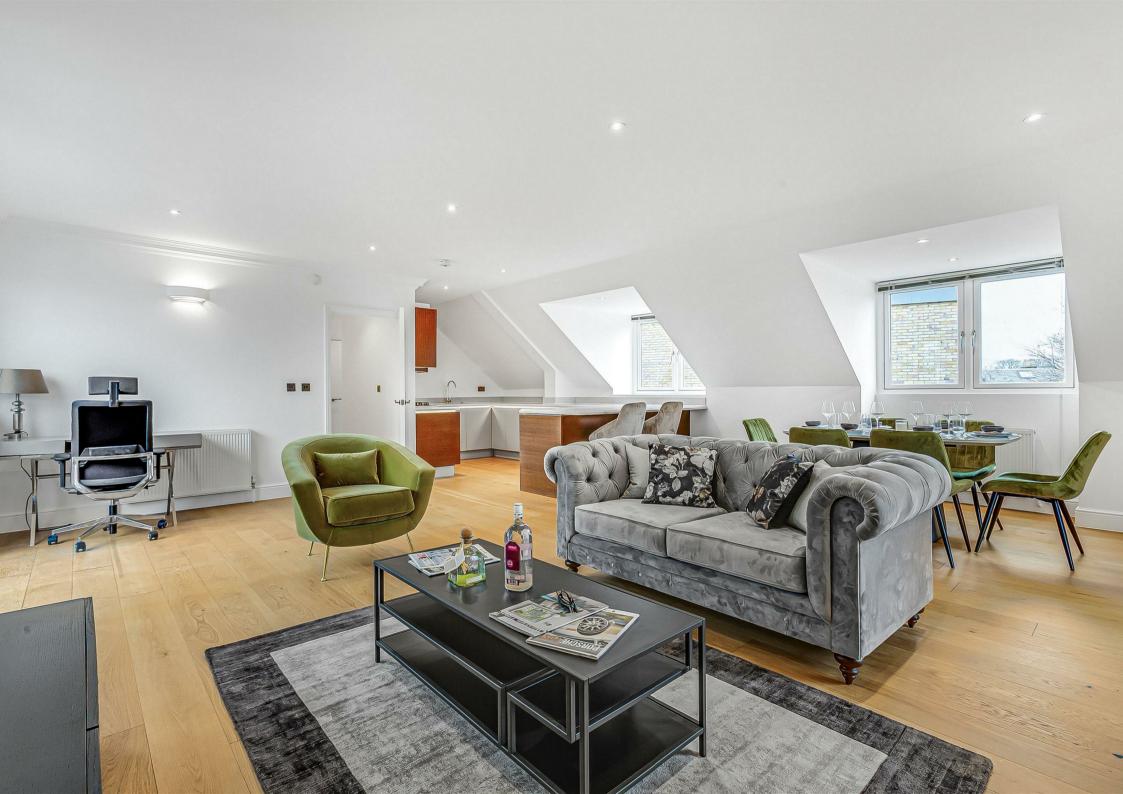

## White Hart Lane Barnes SW13

Stunning modern penthouse apartment with an impressive terrace, a parking space, and is ideally situated for all of the local shops and amenities on White Hart Lane in Barnes. This light and spacious property (approx. 1470 sq ft) occupies the second floor, and is arranged to provide three generous double bedrooms, two of which have fitted wardrobes, with the principal bedroom suite, and the second bedroom both benefitting from stylish en-suite bathrooms. There is a large guest cloakroom. The living area is open-plan, spacious and light, which incorporates a contemporary kitchen area, with stylish worktops and integrated appliances, and has direct access, along with the principal bedroom, out to a large, private and enclosed terrace with lovely rooftop views. The apartment further benefits from being recently decorated, with new carpets, gas heating and has an allocated parking space at the rear of the building, accessed via secure electric gates. Barnes Bridge Station is few minutes walk away, along with Barnes village. The schools in the area include The St Paul's School, The Harrodian, The Swedish School, Ibstock Place School, St Osmunds' (RC), and Barnes Primary School. The property is for sale with no onward chain.