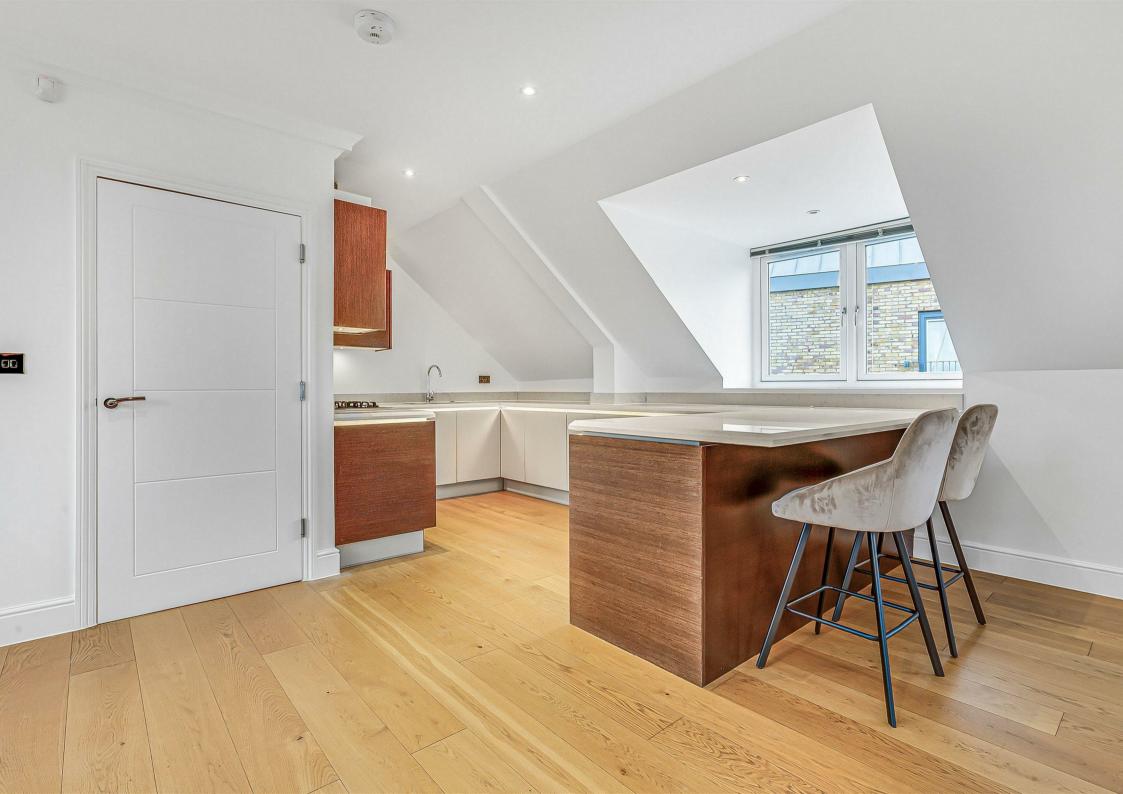

## White Hart Lane Barnes SW13

Stunning modern penthouse apartment with an impressive terrace, a parking space, and is ideally situated for all of the local shops and amenities on White Hart Lane in Barnes. This light and spacious property (approx. 1470 sq ft) occupies the second floor, and is arranged to provide three generous double bedrooms, two of which have fitted wardrobes, with the principal bedroom suite, and the second bedroom both benefitting from stylish en-suite bathrooms. There is a large guest cloakroom. The living area is open-plan, spacious and light, which incorporates a contemporary kitchen area, with stylish worktops and integrated appliances, and has direct access, along with the principal bedroom, out to a large, private and enclosed terrace with lovely rooftop views. The apartment further benefits from being recently decorated, with new carpets, gas heating and has an allocated parking space at the rear of the building, accessed via secure electric gates. Barnes Bridge Station is few minutes walk away, along with Barnes village. The schools in the area include The St Paul's School, The Harrodian, The Swedish School, Ibstock Place School, St Osmunds' (RC), and Barnes Primary School. The property is for sale with no onward chain.