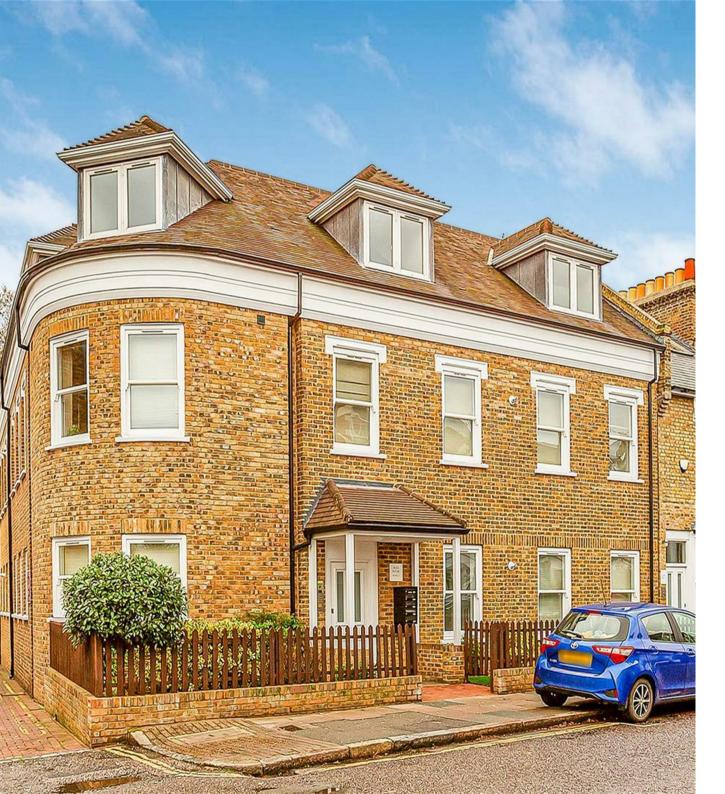

## White Hart Lane Barnes SW13

Stunning modern penthouse apartment with an impressive terrace, a parking space, and is ideally situated for all of the local shops and amenities on White Hart Lane in Barnes. This light and spacious property (approx. 1470 sq ft) occupies the second floor, and is arranged to provide three generous double bedrooms, two of which have fitted wardrobes, with the principal bedroom suite, and the second bedroom both benefitting from stylish en-suite bathrooms. There is a large guest cloakroom. The living area is open-plan, spacious and light, which incorporates a contemporary kitchen area, with stylish worktops and integrated appliances, and has direct access, along with the principal bedroom, out to a large, private and enclosed terrace with lovely rooftop views. The apartment further benefits from being recently decorated, with new carpets, gas heating and has an allocated parking space at the rear of the building, accessed via secure electric gates. Barnes Bridge Station is few minutes walk away, along with Barnes village. The schools in the area include The St Paul's School, The Harrodian, The Swedish School, Ibstock Place School, St Osmunds' (RC), and Barnes Primary School. The property is for sale with no onward chain.