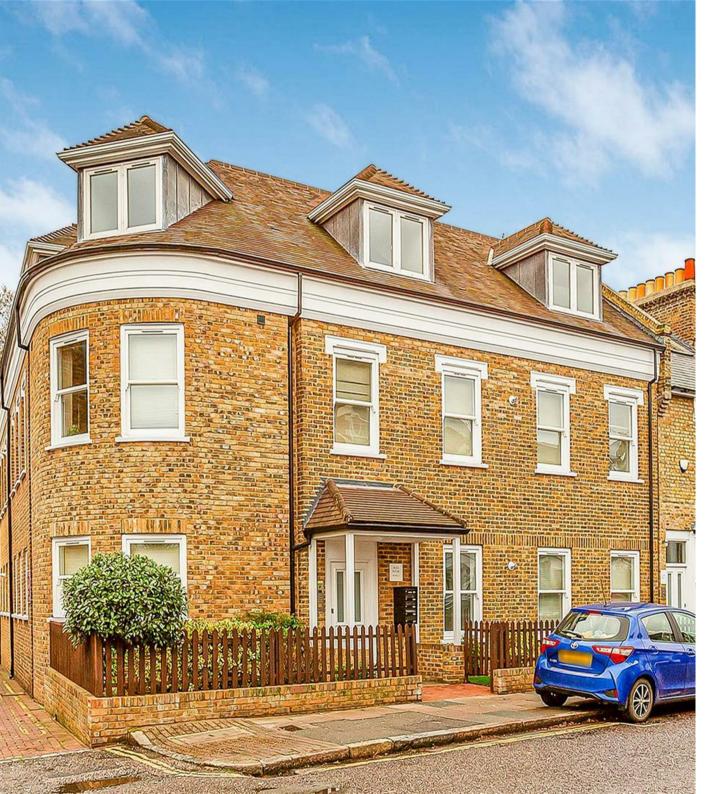

## Flat 2 Penn House Barnes SW13

Stunning modern duplex apartment with a private garden, a parking space, and is ideally situated for all of the local shops and amenities on White Hart Lane in Barnes. This light and spacious property (approx. 1540 sq ft) is located on the ground, and lower ground floor, and is arranged to provide three generous double bedrooms, all with fitted wardrobes, with the principal bedroom and the second bedroom benefitting from stylish en-suite bathrooms, whilst the third bedroom has use of a modern family bathroom. The living area is open-plan, spacious and light, which incorporates a contemporary kitchen area, with stylish worktops and integrated appliances, and has direct access out to a private garden. The apartment further benefits from being recently decorated, with new carpets, gas heating and has an allocated parking space at the rear of the building, accessed via secure electric gates. Barnes Bridge Station is few minutes walk away, along with Barnes village. The schools in the area include The St Paul's School, The Harrodian, The Swedish School, Ibstock Place School, St Osmunds' (RC), and Barnes Primary School. The property is for sale with no onward chain.