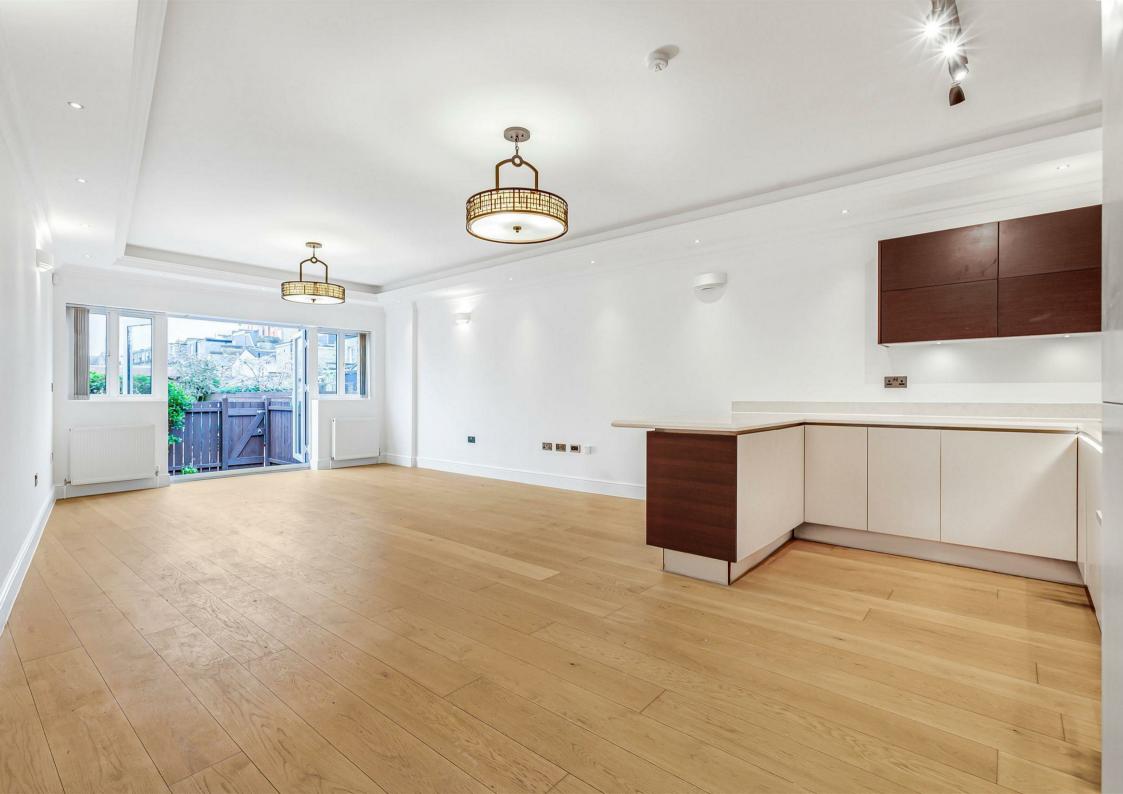

## Flat 2 Penn House Barnes SW13

Stunning modern duplex apartment with a private garden, a parking space, and is ideally situated for all of the local shops and amenities on White Hart Lane in Barnes. This light and spacious property (approx. 1540 sq ft) is located on the ground, and lower ground floor, and is arranged to provide three generous double bedrooms, all with fitted wardrobes, with the principal bedroom and the second bedroom benefitting from stylish en-suite bathrooms, whilst the third bedroom has use of a modern family bathroom. The living area is open-plan, spacious and light, which incorporates a contemporary kitchen area, with stylish worktops and integrated appliances, and has direct access out to a private garden. The apartment further benefits from being recently decorated, with new carpets, gas heating and has an allocated parking space at the rear of the building, accessed via secure electric gates. Barnes Bridge Station is few minutes walk away, along with Barnes village. The schools in the area include The St Paul's School, The Harrodian, The Swedish School, Ibstock Place School, St Osmunds' (RC), and Barnes Primary School. The property is for sale with no onward chain.