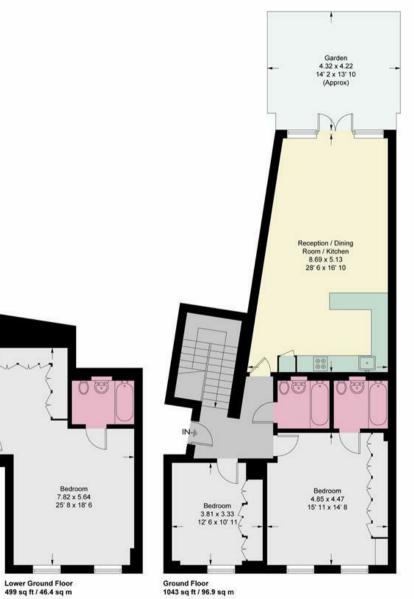

## Penn House

Approximate Gross Internal Area = 1542 sq ft / 143.3 sq m

This plan is not to scale and must be used as layout guidance only. All measurements and areas are approximate and should not be relied upon to provide accurate information. This plan must not be relied upon when making property valuations, design considerations or any other such relevant decisions. We accept no responsibility or liability (whether in contract, tort or otherwise) in relation to any loss whatsoever arising from or in connection with any use of this plan or the adequacy, accuracy or completeness of it or any information within it.