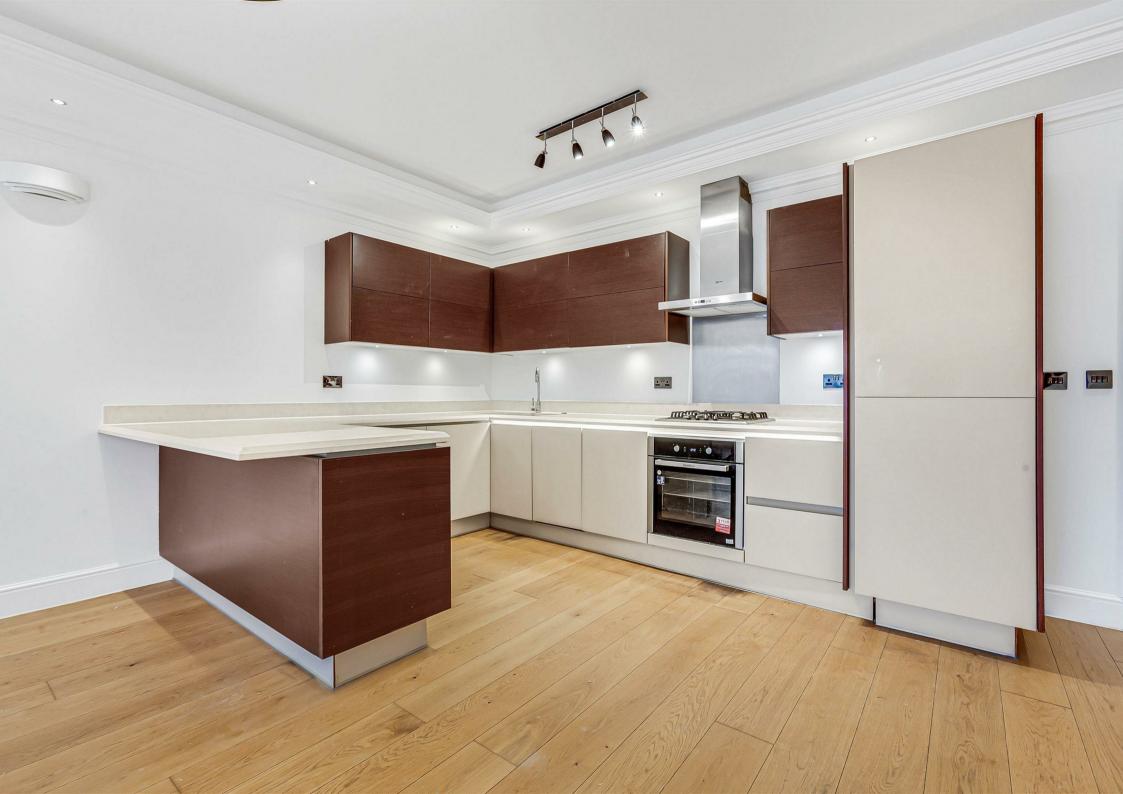

## Flat 2 Penn House Barnes SW13

Stunning modern duplex apartment with a private garden, a parking space, and is ideally situated for all of the local shops and amenities on White Hart Lane in Barnes. This light and spacious property (approx. 1540 sq ft) is located on the ground, and lower ground floor, and is arranged to provide three generous double bedrooms, all with fitted wardrobes, with the principal bedroom and the second bedroom benefitting from stylish en-suite bathrooms, whilst the third bedroom has use of a modern family bathroom. The living area is open-plan, spacious and light, which incorporates a contemporary kitchen area, with stylish worktops and integrated appliances, and has direct access out to a private garden. The apartment further benefits from being recently decorated, with new carpets, gas heating and has an allocated parking space at the rear of the building, accessed via secure electric gates. Barnes Bridge Station is few minutes walk away, along with Barnes village. The schools in the area include The St Paul's School, The Harrodian, The Swedish School, Ibstock Place School, St Osmunds' (RC), and Barnes Primary School. The property is for sale with no onward chain.