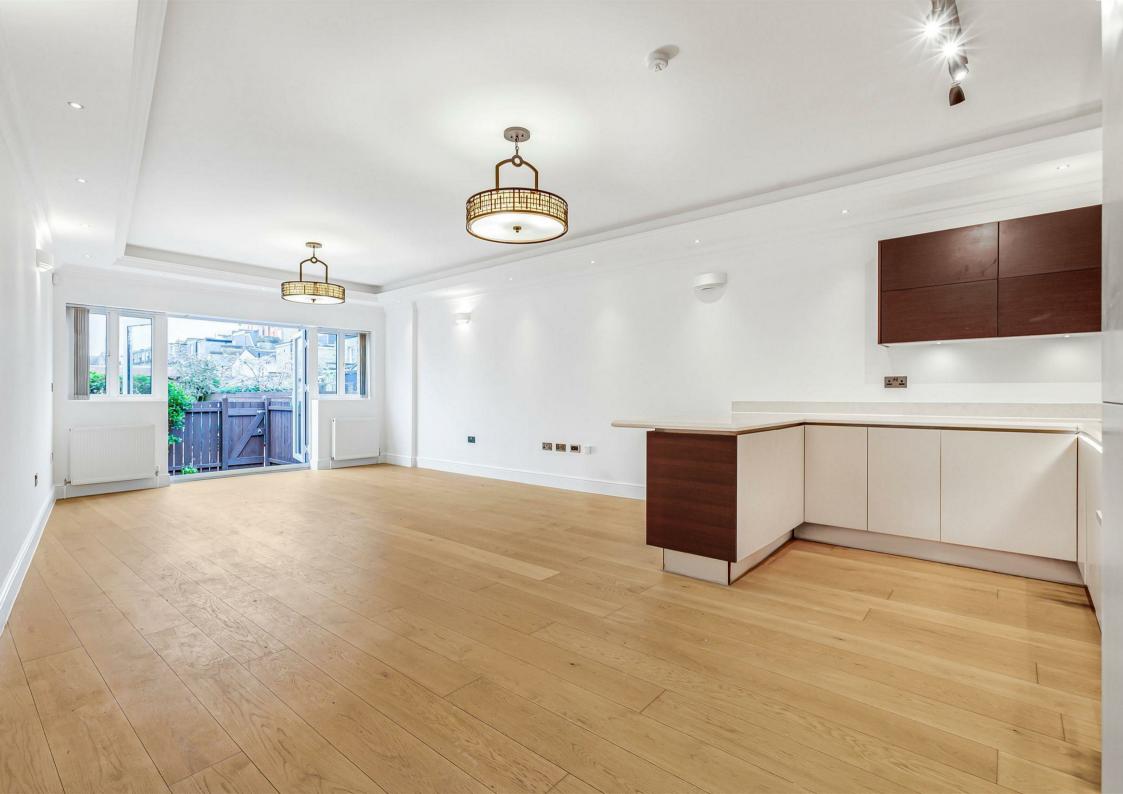

## White Hart Lane Barnes SW13

Stunning modern duplex apartment with a private garden, a parking space, and is ideally situated for all of the local shops and amenities on White Hart Lane in Barnes. This light and spacious property (approx. 1540 sq ft) is located on the ground, and lower ground floor, and is arranged to provide three generous double bedrooms, all with fitted wardrobes, with the principal bedroom and the second bedroom benefitting from stylish en-suite bathrooms, whilst the third bedroom has use of a modern family bathroom. The living area is open-plan, spacious and light, which incorporates a contemporary kitchen area, with stylish worktops and integrated appliances, and has direct access out to a private garden. The apartment further benefits from being recently decorated, with new carpets, gas heating and has an allocated parking space at the rear of the building, accessed via secure electric gates.