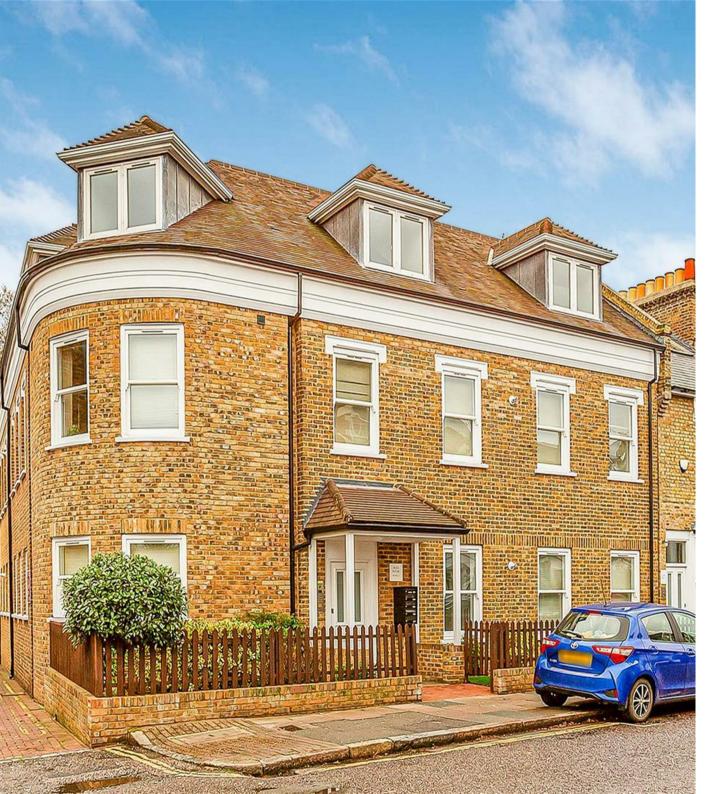

## White Hart Lane Barnes SW13

Stunning modern duplex apartment with a private garden, a parking space, and is ideally situated for all of the local shops and amenities on White Hart Lane in Barnes. This light and spacious property (approx. 1540 sq ft) is located on the ground, and lower ground floor, and is arranged to provide three generous double bedrooms, all with fitted wardrobes, with the principal bedroom and the second bedroom benefitting from stylish en-suite bathrooms, whilst the third bedroom has use of a modern family bathroom. The living area is open-plan, spacious and light, which incorporates a contemporary kitchen area, with stylish worktops and integrated appliances, and has direct access out to a private garden. The apartment further benefits from being recently decorated, with new carpets, gas heating and has an allocated parking space at the rear of the building, accessed via secure electric gates.