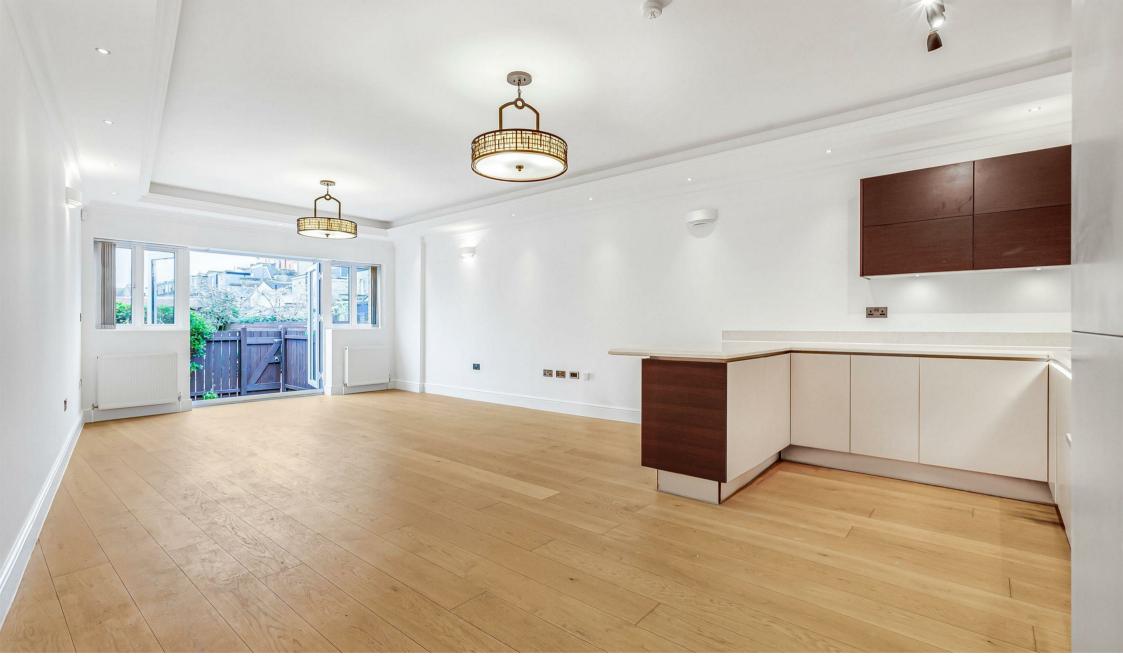

## White Hart Lane Barnes SW13

Stunning modern duplex apartment with a private garden, a parking space, and is ideally situated for all of the local shops and amenities on White Hart Lane in Barnes. This light and spacious property (approx. 1540 sq ft) is located on the ground, and lower ground floor, and is arranged to provide three generous double bedrooms, all with fitted wardrobes, with the principal bedroom and the second bedroom benefitting from stylish en-suite bathrooms, whilst the third bedroom has use of a modern family bathroom. The living area is open-plan, spacious and light, which incorporates a contemporary kitchen area, with stylish worktops and integrated appliances, and has direct access out to a private garden. The apartment further benefits from being recently decorated, with new carpets, gas heating and has an allocated parking space at the rear of the building, accessed via secure electric gates.