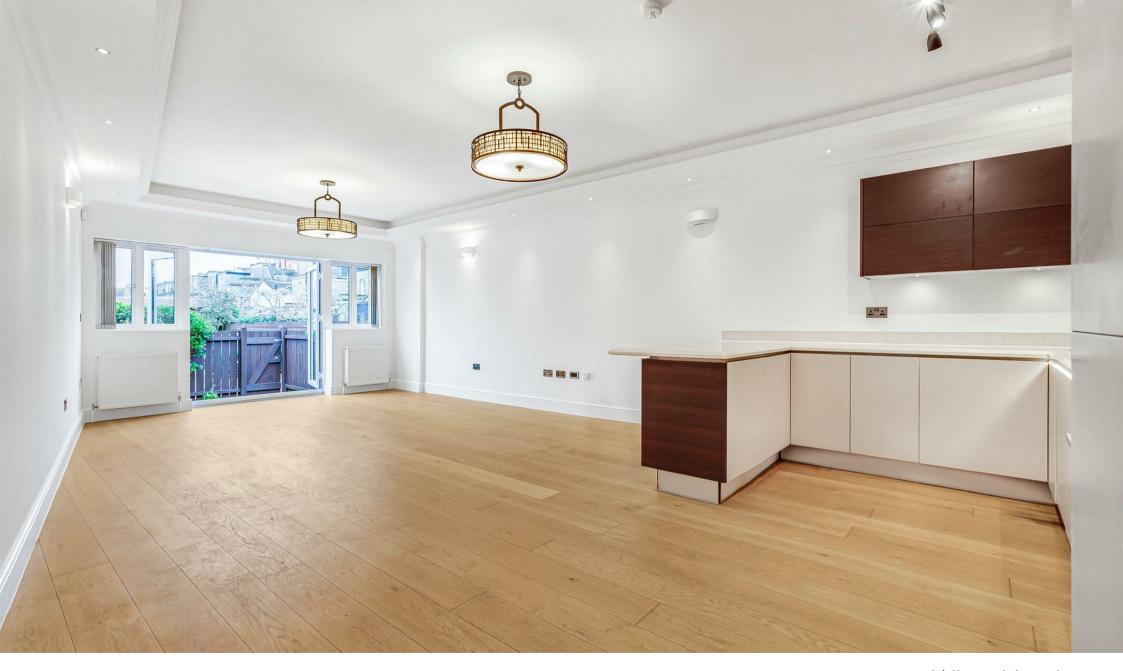

## White Hart Lane Barnes SW13

Stunning modern duplex apartment with a private garden, a parking space, and is ideally situated for all of the local shops and amenities on White Hart Lane in Barnes. This light and spacious property (approx. 1540 sq ft) is located on the ground, and lower ground floor, and is arranged to provide three generous double bedrooms, all with fitted wardrobes, with the principal bedroom and the second bedroom benefitting from stylish en-suite bathrooms, whilst the third bedroom has use of a modern family bathroom. The living area is open-plan, spacious and light, which incorporates a contemporary kitchen area, with stylish worktops and integrated appliances, and has direct access out to a private garden. The apartment further benefits from being recently decorated, with new carpets, gas heating and has an allocated parking space at the rear of the building, accessed via secure electric gates.