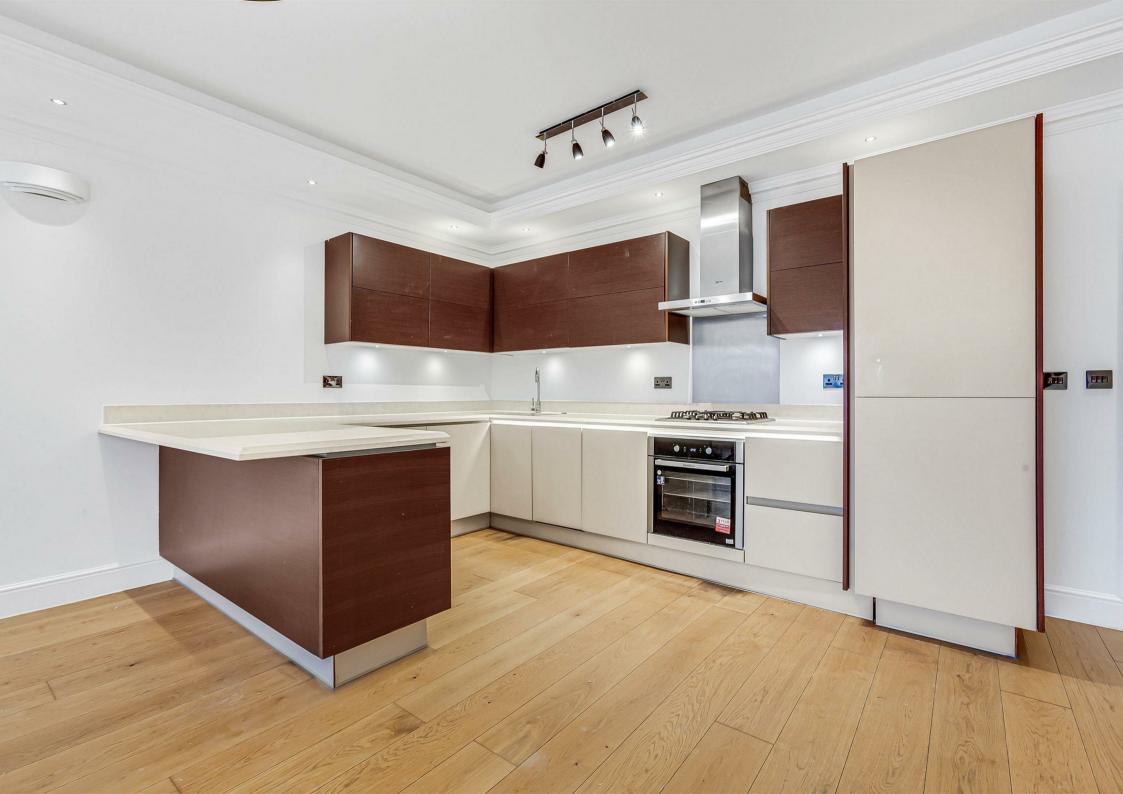

## White Hart Lane Barnes SW13

Stunning modern duplex apartment with a private garden, a parking space, and is ideally situated for all of the local shops and amenities on White Hart Lane in Barnes. This light and spacious property (approx. 1540 sq ft) is located on the ground, and lower ground floor, and is arranged to provide three generous double bedrooms, all with fitted wardrobes, with the principal bedroom and the second bedroom benefitting from stylish en-suite bathrooms, whilst the third bedroom has use of a modern family bathroom. The living area is open-plan, spacious and light, which incorporates a contemporary kitchen area, with stylish worktops and integrated appliances, and has direct access out to a private garden. The apartment further benefits from being recently decorated, with new carpets, gas heating and has an allocated parking space at the rear of the building, accessed via secure electric gates.