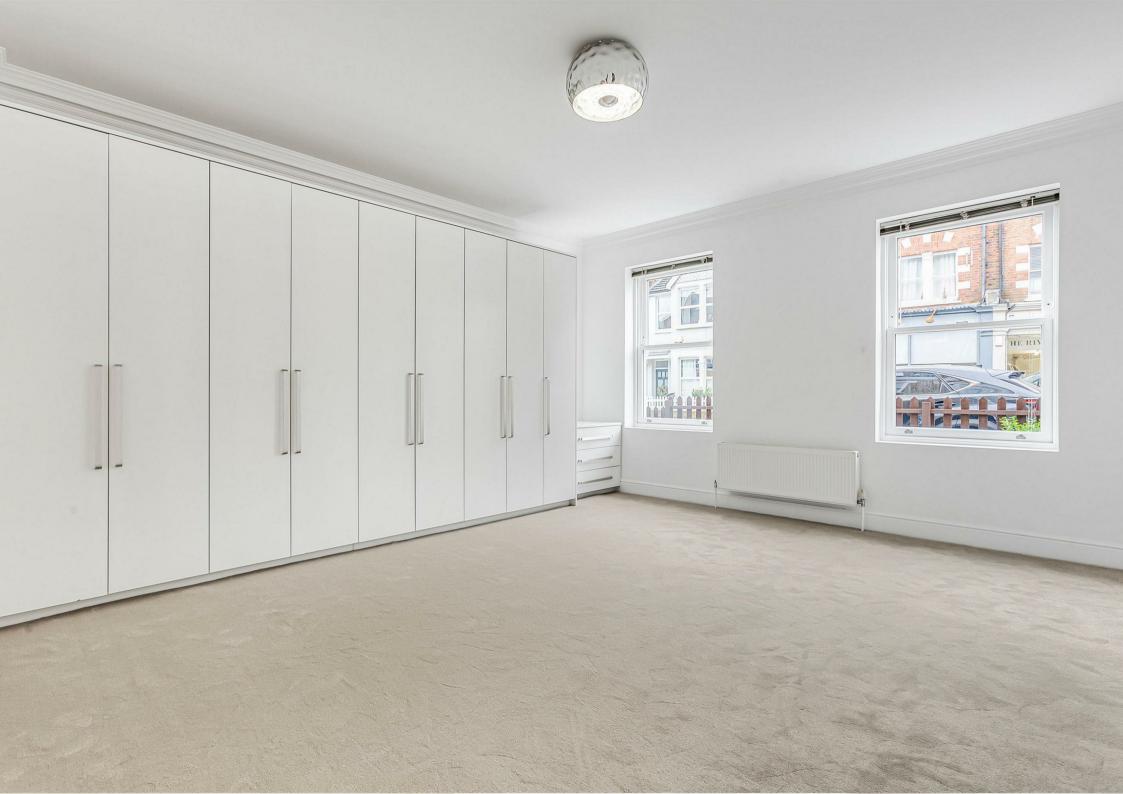

## White Hart Lane Barnes SW13

Stunning modern duplex apartment with a private garden, a parking space, and is ideally situated for all of the local shops and amenities on White Hart Lane in Barnes. This light and spacious property (approx. 1540 sq ft) is located on the ground, and lower ground floor, and is arranged to provide three generous double bedrooms, all with fitted wardrobes, with the principal bedroom and the second bedroom benefitting from stylish en-suite bathrooms, whilst the third bedroom has use of a modern family bathroom. The living area is open-plan, spacious and light, which incorporates a contemporary kitchen area, with stylish worktops and integrated appliances, and has direct access out to a private garden. The apartment further benefits from being recently decorated, with new carpets, gas heating and has an allocated parking space at the rear of the building, accessed via secure electric gates.