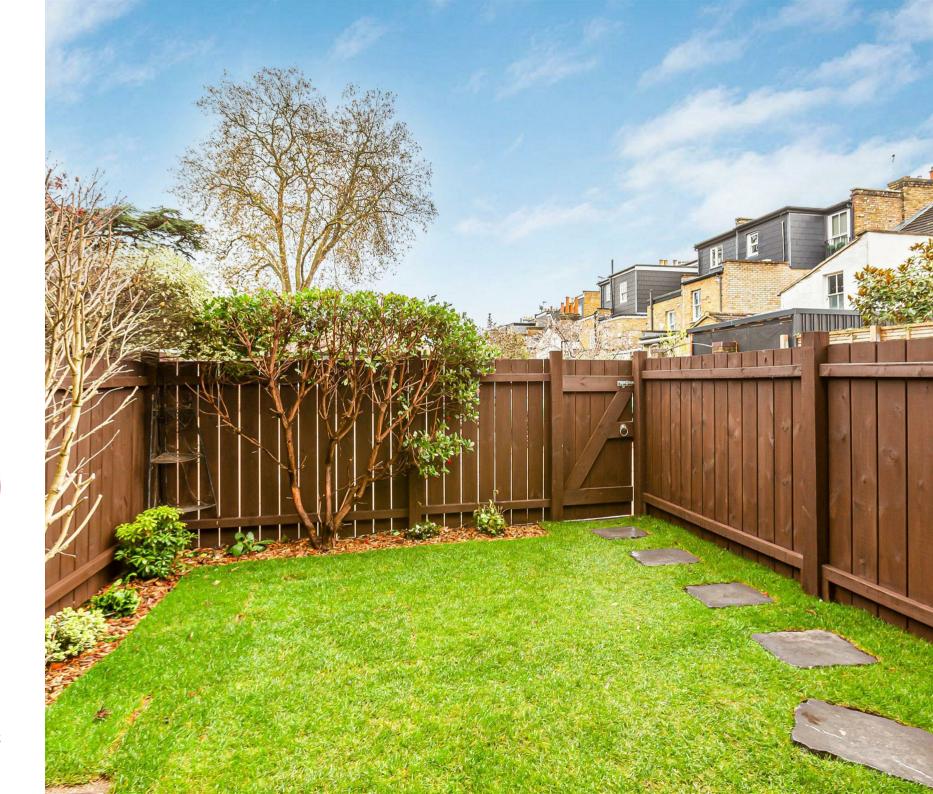

## White Hart Lane Barnes SW13

Stunning modern duplex apartment with a private garden, a parking space, and is ideally situated for all of the local shops and amenities on White Hart Lane in Barnes. This light and spacious property (approx. 1540 sq ft) is located on the ground, and lower ground floor, and is arranged to provide three generous double bedrooms, all with fitted wardrobes, with the principal bedroom and the second bedroom benefitting from stylish en-suite bathrooms, whilst the third bedroom has use of a modern family bathroom. The living area is open-plan, spacious and light, which incorporates a contemporary kitchen area, with stylish worktops and integrated appliances, and has direct access out to a private garden. The apartment further benefits from being recently decorated, with new carpets, gas heating and has an allocated parking space at the rear of the building, accessed via secure electric gates.