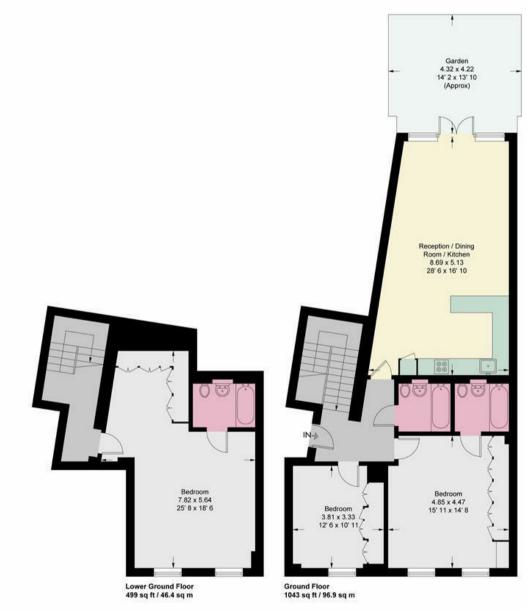

## **Penn House**

Approximate Gross Internal Area = 1542 sq ft / 143.3 sq m

This plan is not to scale and must be used as layout guidance only. All measurements and areas are approximate and should not be relied upon to provide accurate information. This plan must not be relied upon when making property valuations, design considerations or any other such relevant decisions. We accept no responsibility or liability (whether in contract, tort or otherwise) in relation to any loss whatsoever arising from or in connection with any use of this plan or the adequacy, accuracy or completeness of it or any information within it.