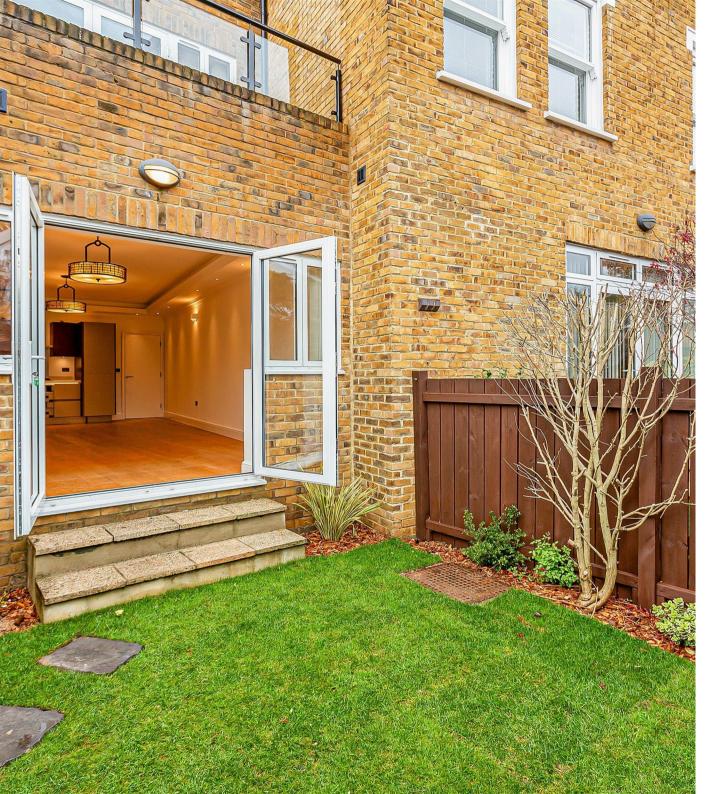

## White Hart Lane Barnes SW13

Stunning modern duplex apartment with a private garden, a parking space, and is ideally situated for all of the local shops and amenities on White Hart Lane in Barnes. This light and spacious property (approx. 1540 sq ft) is located on the ground, and lower ground floor, and is arranged to provide three generous double bedrooms, all with fitted wardrobes, with the principal bedroom and the second bedroom benefitting from stylish en-suite bathrooms, whilst the third bedroom has use of a modern family bathroom. The living area is open-plan, spacious and light, which incorporates a contemporary kitchen area, with stylish worktops and integrated appliances, and has direct access out to a private garden. The apartment further benefits from being recently decorated, with new carpets, gas heating and has an allocated parking space at the rear of the building, accessed via secure electric gates.