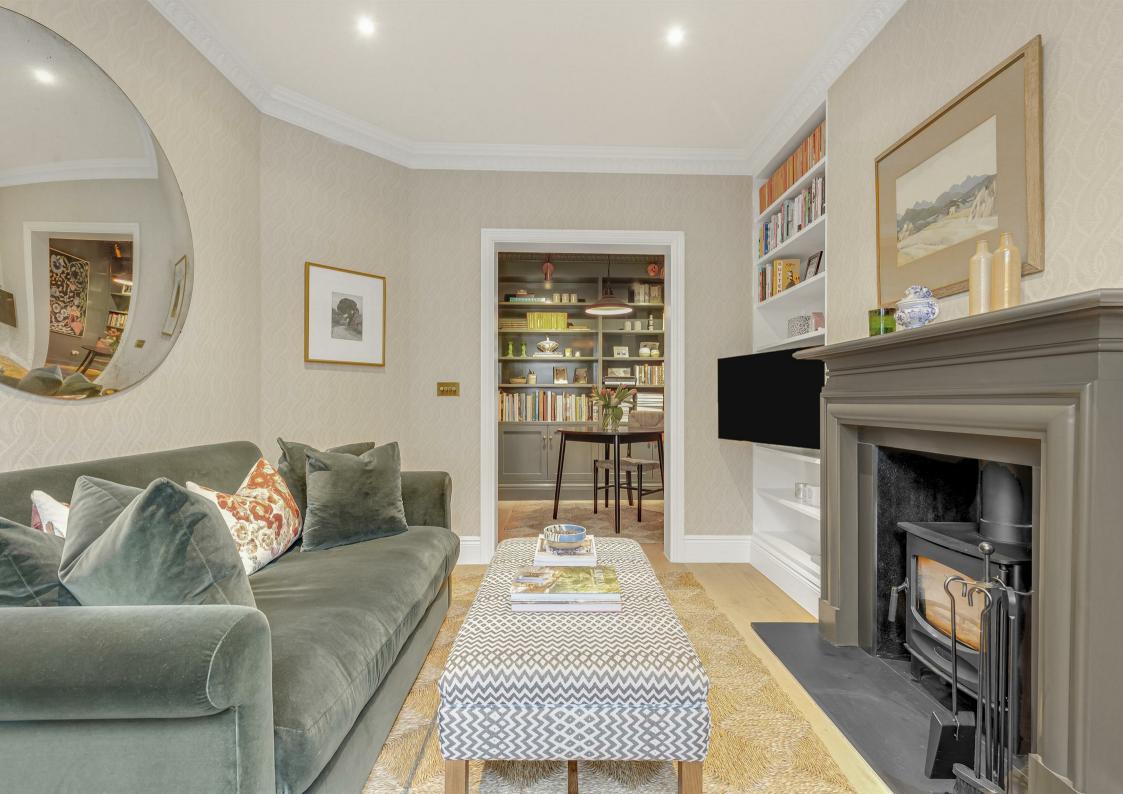

## Princes Road London SW14

A fully refurbished three bedroom house that perfectly combines high-end modern design with charm and character. Princes Road features a newly extended kitchen, courtyard garden, new double glazed sash windows, cast iron radiators, underfloor heating, high ceilings and restored features throughout. The ground floor living space comprises entrance hallway, bay fronted lounge with log burner and dining space, kitchen with French doors out to a lovely south facing garden. The upper floors host two double bedrooms, a contemporary family bathroom with freestanding bath and separate walk in shower, utility cupboard space, a second shower bathroom and an impressive principle bedroom with built in wardrobes. There is also access to ample storage in the eaves. Princes Road is conveniently located with easy access to White Hart Lane, and it's local shops and gastro pubs, restaurants and coffee shops together with bus routes giving access to neighbouring towns. Mortlake and Barnes Bridge mainline station is within walking distance and both Barnes and East Sheen town centres are easily accessible. The property is also within the catchment area of Thompson House School.