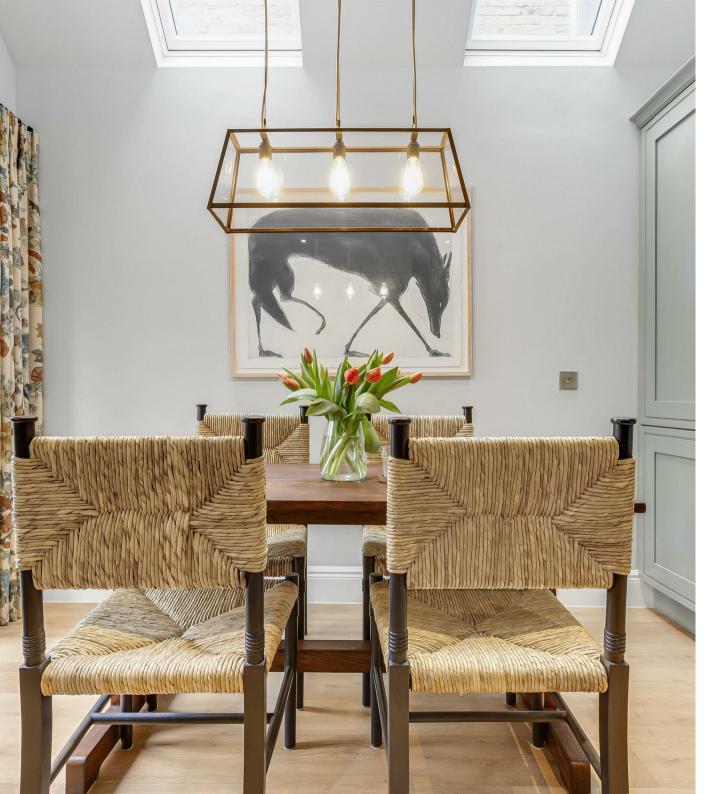

## Princes Road London SW14

A fully refurbished three bedroom house that perfectly combines high-end modern design with charm and character. Princes Road features a newly extended kitchen, courtyard garden, new double glazed sash windows, cast iron radiators, underfloor heating, high ceilings and restored features throughout. The ground floor living space comprises entrance hallway, bay fronted lounge with log burner and dining space, kitchen with French doors out to a lovely south facing garden. The upper floors host two double bedrooms, a contemporary family bathroom with freestanding bath and separate walk in shower, utility cupboard space, a second shower bathroom and an impressive principle bedroom with built in wardrobes. There is also access to ample storage in the eaves. Princes Road is conveniently located with easy access to White Hart Lane, and it's local shops and gastro pubs, restaurants and coffee shops together with bus routes giving access to neighbouring towns. Mortlake and Barnes Bridge mainline station is within walking distance and both Barnes and East Sheen town centres are easily accessible. The property is also within the catchment area of Thompson House School.