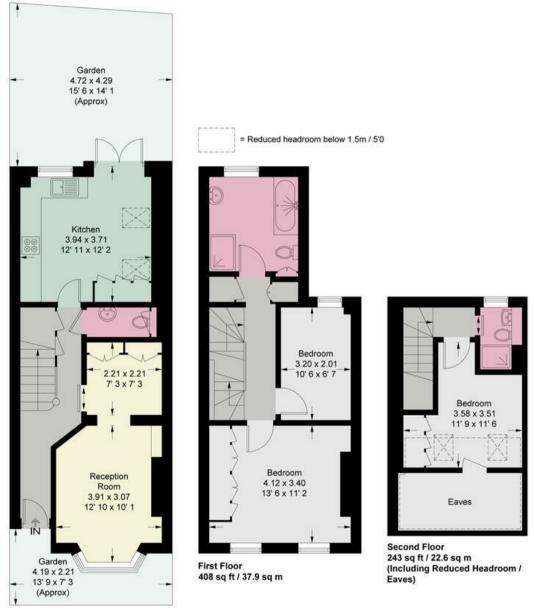

## **Princes Road**

Approximate Gross Internal Area = 1116 sq ft / 103.7 sq m (Including Reduced Headroom / Eaves)
Reduced Headroom / Eaves = 98 sq ft / 9.1 sq m

Ground Floor 465 sq ft / 43.2 sq m

This plan is not to scale and must be used as layout guidance only. All measurements and areas are approximate and should not be relied upon to provide accurate information. This plan must not be relied upon when making property valuations, design considerations or any other such relevant decisions. We accept no responsibility or liability (whether in contract, tort or otherwise) in relation to any loss whatsoever arising from or in connection with any use of this plan or the adequacy, accuracy or completeness of it or any information within it.