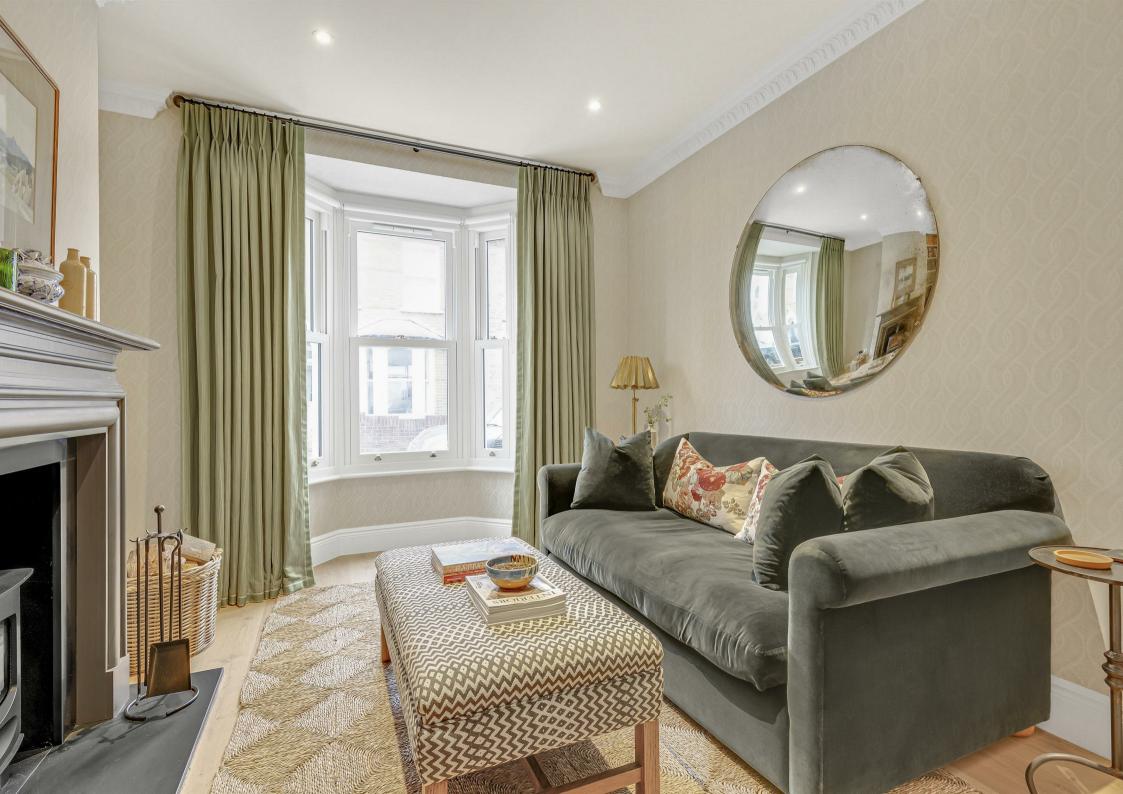

## Princes Road London SW14

A fully refurbished three bedroom house that perfectly combines high-end modern design with charm and character. Princes Road features a newly extended kitchen, courtyard garden, new double glazed sash windows, cast iron radiators, underfloor heating, high ceilings and restored features throughout. The ground floor living space comprises entrance hallway, bay fronted lounge with log burner and dining space, kitchen with French doors out to a lovely south facing garden. The upper floors host two double bedrooms, a contemporary family bathroom with freestanding bath and separate walk in shower, utility cupboard space, a second shower bathroom and an impressive principle bedroom with built in wardrobes. There is also access to ample storage in the eaves. Princes Road is conveniently located with easy access to White Hart Lane, and it's local shops and gastro pubs, restaurants and coffee shops together with bus routes giving access to neighbouring towns. Mortlake and Barnes Bridge mainline station is within walking distance and both Barnes and East Sheen town centres are easily accessible. The property is also within the catchment area of Thompson House School.