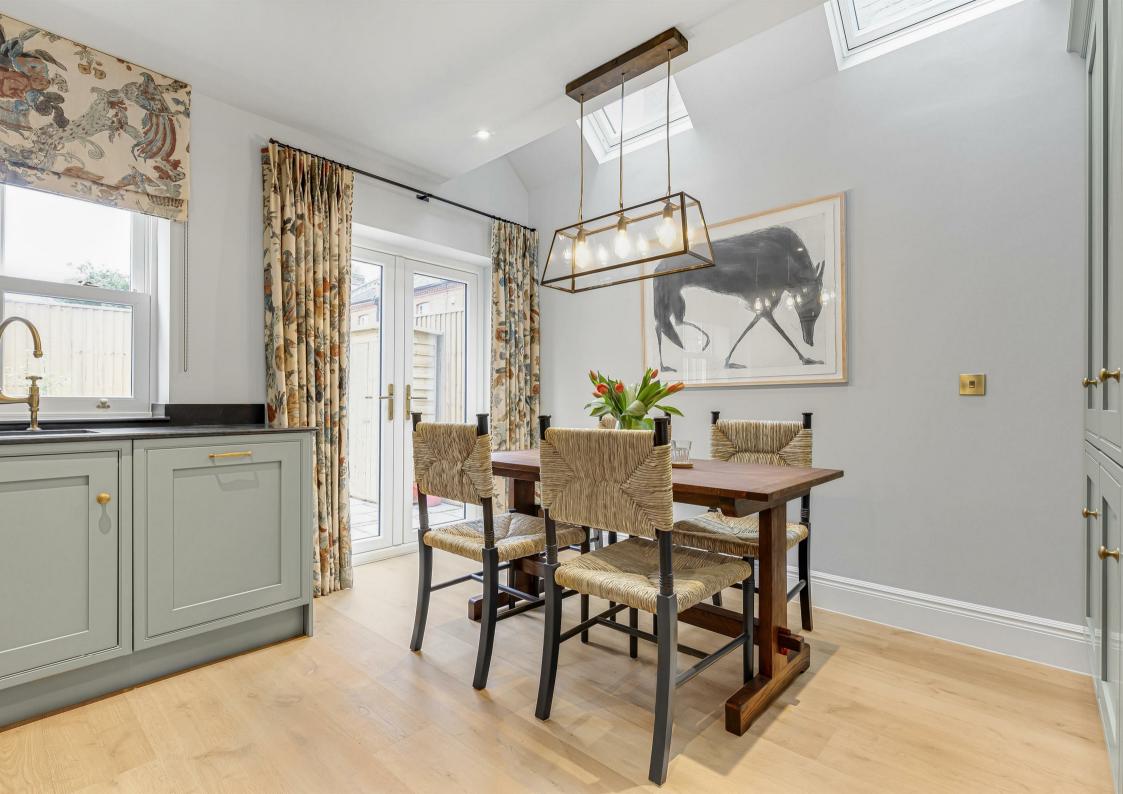

## Princes Road London SW14

A fully refurbished three bedroom house that perfectly combines high-end modern design with charm and character. Princes Road features a newly extended kitchen, courtyard garden, new double glazed sash windows, cast iron radiators, underfloor heating, high ceilings and restored features throughout. The ground floor living space comprises entrance hallway, bay fronted lounge with log burner and dining space, kitchen with French doors out to a lovely south facing garden. The upper floors host two double bedrooms, a contemporary family bathroom with freestanding bath and separate walk in shower, utility cupboard space, a second shower bathroom and an impressive principle bedroom with built in wardrobes. There is also access to ample storage in the eaves. Princes Road is conveniently located with easy access to White Hart Lane, and it's local shops and gastro pubs, restaurants and coffee shops together with bus routes giving access to neighbouring towns. Mortlake and Barnes Bridge mainline station is within walking distance and both Barnes and East Sheen town centres are easily accessible. The property is also within the catchment area of Thompson House School.