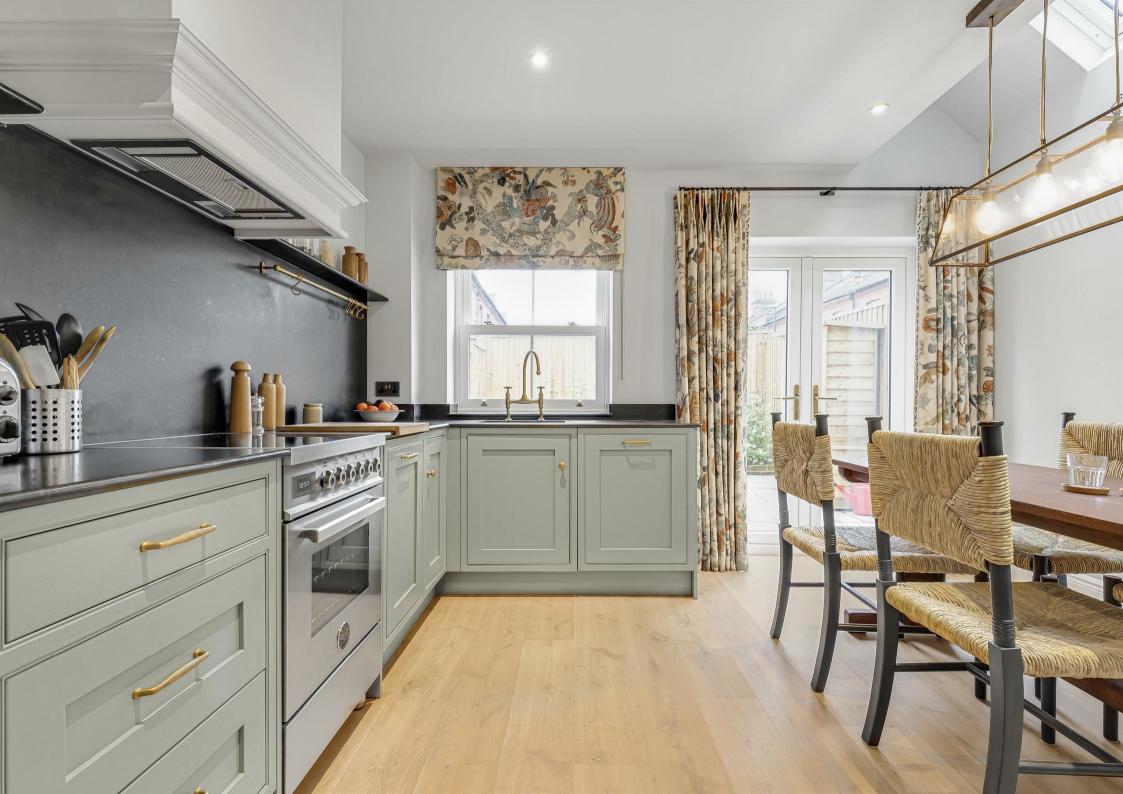

## Princes Road London SW14

A fully refurbished three bedroom house that perfectly combines high-end modern design with charm and character. Princes Road features a newly extended kitchen, courtyard garden, new double glazed sash windows, cast iron radiators, underfloor heating, high ceilings and restored features throughout. The ground floor living space comprises entrance hallway, bay fronted lounge with log burner and dining space, kitchen with French doors out to a lovely south facing garden. The upper floors host two double bedrooms, a contemporary family bathroom with freestanding bath and separate walk in shower, utility cupboard space, a second shower bathroom and an impressive principle bedroom with built in wardrobes. There is also access to ample storage in the eaves. Princes Road is conveniently located with easy access to White Hart Lane, and it's local shops and gastro pubs, restaurants and coffee shops together with bus routes giving access to neighbouring towns. Mortlake and Barnes Bridge mainline station is within walking distance and both Barnes and East Sheen town centres are easily accessible. The property is also within the catchment area of Thompson House School.