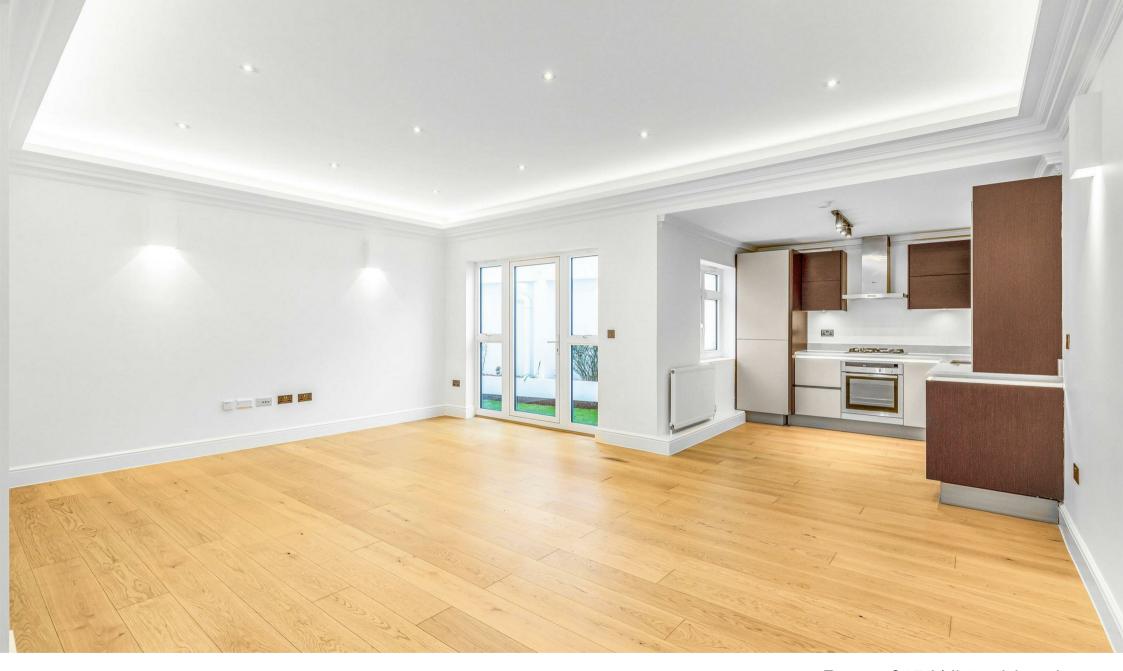

## Rear of 15 White Hart Lane Barnes SW13

A unique and extremely spacious (over 1500 square feet) modernised property, neatly situated, and set back in a gated development on White Hart Lane in Barnes, close to local shops and amenities. The property offers extensive lateral living with accommodation that comprises three double bedrooms, all with fitted wardrobes, two with stylish en-suite bathrooms, plus there is a guest cloakroom. The living area is also a generous size and incorporates a contemporary kitchen fitted with integrated appliances. There are two private enclosed courtyard areas with the property, one leads from the living area and the third bedroom, whilst the other leads from the principal bedroom. The property further benefits from being recently decorated, new carpets, has ample storage, gas heating, and has two allocated parking spaces at the rear of the building, accessed via secure electric gates. Barnes Bridge Station is few minutes walk away, along with Barnes village. The schools in the area include The St Paul's School, The Harrodian, The Swedish School, Ibstock Place School, St Osmunds' (RC), and Barnes Primary School.