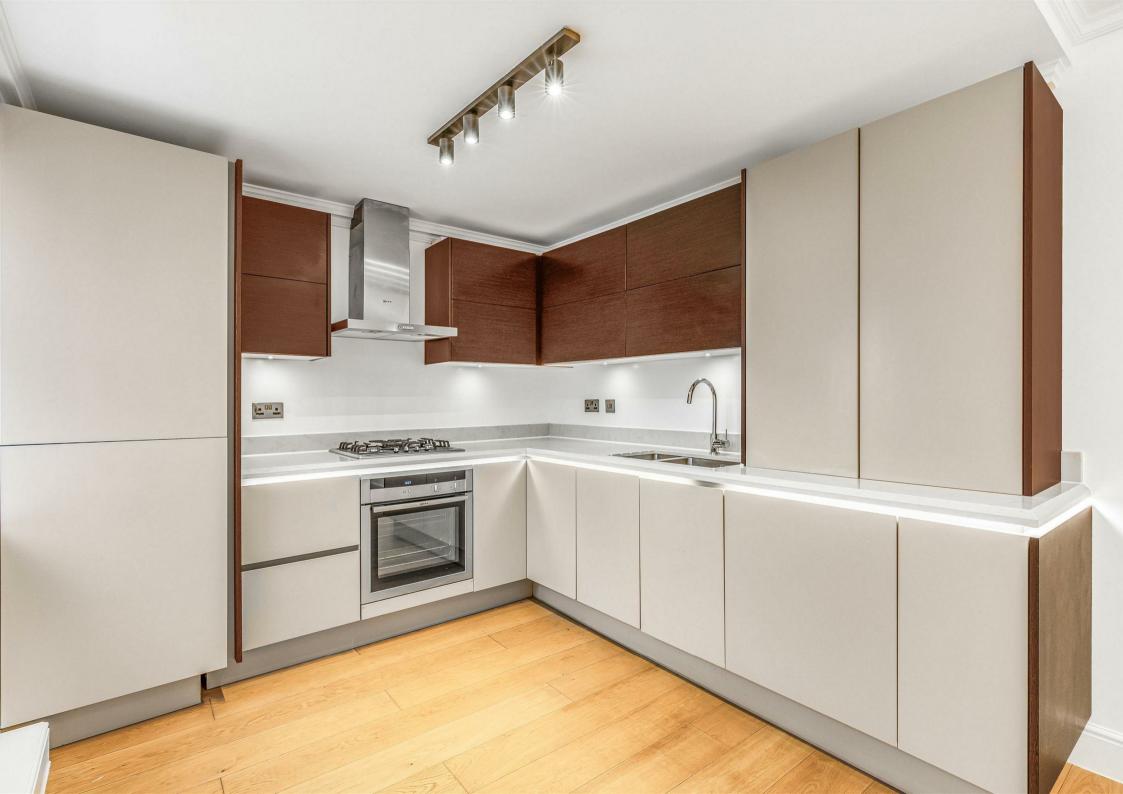

## Rear of 15 White Hart Lane Barnes SW13

A unique and extremely spacious (over 1500 square feet) modernised property, neatly situated, and set back in a gated development on White Hart Lane in Barnes, close to local shops and amenities. The property offers extensive lateral living with accommodation that comprises three double bedrooms, all with fitted wardrobes, two with stylish en-suite bathrooms, plus there is a guest cloakroom. The living area is also a generous size and incorporates a contemporary kitchen fitted with integrated appliances. There are two private enclosed courtyard areas with the property, one leads from the living area and the third bedroom, whilst the other leads from the principal bedroom. The property further benefits from being recently decorated, new carpets, has ample storage, gas heating, and has two allocated parking spaces at the rear of the building, accessed via secure electric gates. Barnes Bridge Station is few minutes walk away, along with Barnes village. The schools in the area include The St Paul's School, The Harrodian, The Swedish School, Ibstock Place School, St Osmunds' (RC), and Barnes Primary School.