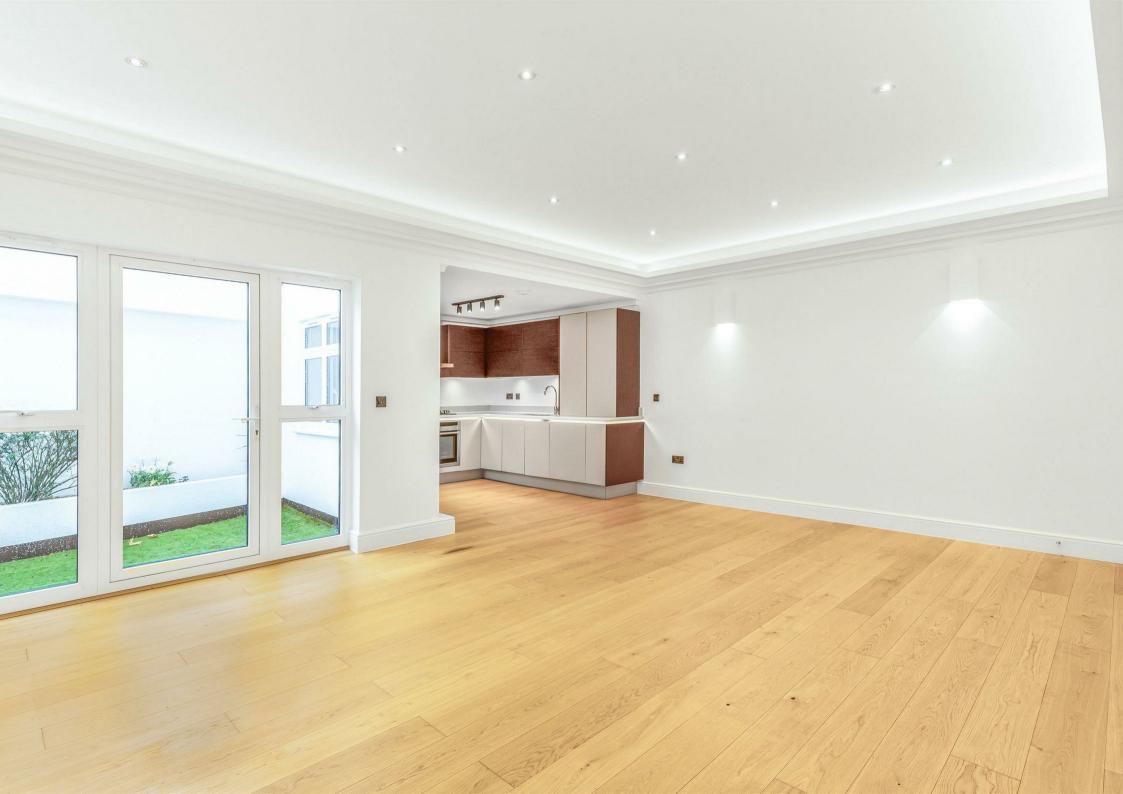

## Rear of 15 White Hart Lane Barnes SW13

A unique and extremely spacious (over 1500 square feet) modernised property, neatly situated, and set back in a gated development on White Hart Lane in Barnes, close to local shops and amenities. The property offers extensive lateral living with accommodation that comprises three double bedrooms, all with fitted wardrobes, two with stylish en-suite bathrooms, plus there is a guest cloakroom. The living area is also a generous size and incorporates a contemporary kitchen fitted with integrated appliances. There are two private enclosed courtyard areas with the property, one leads from the living area and the third bedroom, whilst the other leads from the principal bedroom. The property further benefits from being recently decorated, new carpets, has ample storage, gas heating, and has two allocated parking spaces at the rear of the building, accessed via secure electric gates. Barnes Bridge Station is few minutes walk away, along with Barnes village. The schools in the area include The St Paul's School, The Harrodian, The Swedish School, Ibstock Place School, St Osmunds' (RC), and Barnes Primary School.