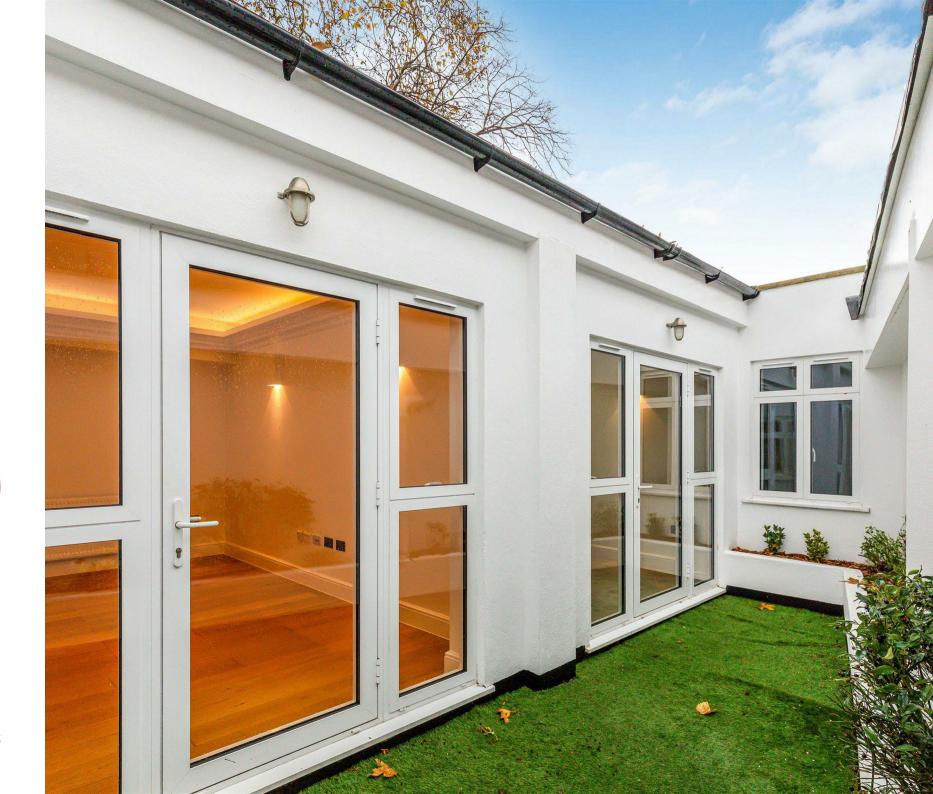

## Rear of 15 White Hart Lane Barnes SW13

A unique and extremely spacious (over 1500 square feet) modernised property, neatly situated, and set back in a gated development on White Hart Lane in Barnes, close to local shops and amenities. The property offers extensive lateral living with accommodation that comprises three double bedrooms, all with fitted wardrobes, two with stylish en-suite bathrooms, plus there is a guest cloakroom. The living area is also a generous size and incorporates a contemporary kitchen fitted with integrated appliances. There are two private enclosed courtyard areas with the property, one leads from the living area and the third bedroom, whilst the other leads from the principal bedroom. The property further benefits from being recently decorated, new carpets, has ample storage, gas heating, and has two allocated parking spaces at the rear of the building, accessed via secure electric gates. Barnes Bridge Station is few minutes walk away, along with Barnes village. The schools in the area include The St Paul's School, The Harrodian, The Swedish School, Ibstock Place School, St Osmunds' (RC), and Barnes Primary School.