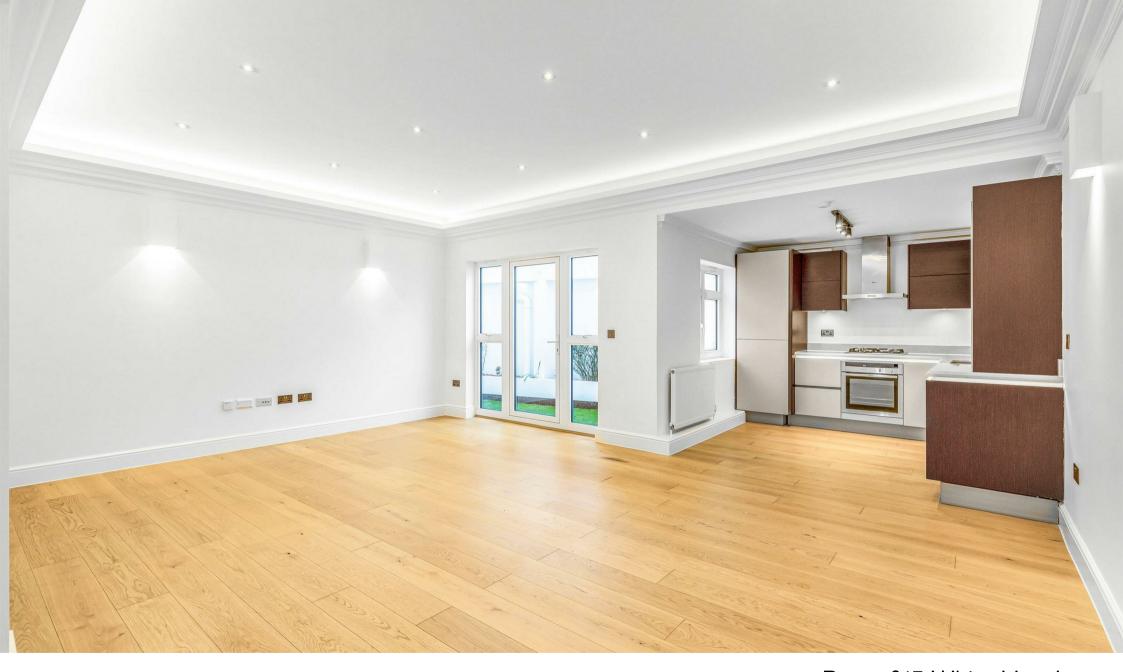

## Rear of 15 White Hart Lane Barnes SW13

A unique and extremely spacious (over 1500 square feet) modernised property, neatly situated, and set back in a gated development on White Hart Lane in Barnes, close to local shops and amenities. The property offers extensive lateral living with accommodation that comprises three double bedrooms, all with fitted wardrobes, two with stylish en-suite bathrooms, plus there is a guest cloakroom. The living area is also a generous size and incorporates a contemporary kitchen fitted with integrated appliances. There are two private enclosed courtyard areas with the property, one leads from the living area and the third bedroom, whilst the other leads from the principal bedroom. The property further benefits from being recently decorated, new carpets, has ample storage, gas heating, and has two allocated parking spaces at the rear of the building, accessed via secure electric gates. Barnes Bridge Station is few minutes walk away, along with Barnes village. The schools in the area include The St Paul's School, The Harrodian, The Swedish School, Ibstock Place School, St Osmunds' (RC), and Barnes Primary School.