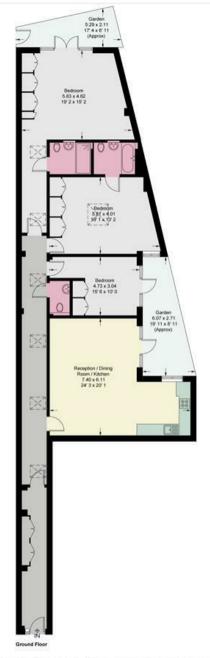

## **White Hart Lane**

Approximate Gross Internal Area = 1525 sq ft / 141.7 sq m

This plan is not to scale and must be used as layout guidance only. All measurements and areas are approximate and should not be relied upon to provide accurate information. This plan must not be relied upon when making property valuations, design considerations or any other such relevant decisions. We accept no responsibility or liability (whether in contract, tort or otherwise) in relation to any loss whatsoever arising from or in connection with any use of this plan or the adequacy, accuracy or completeness of it or any information within it.