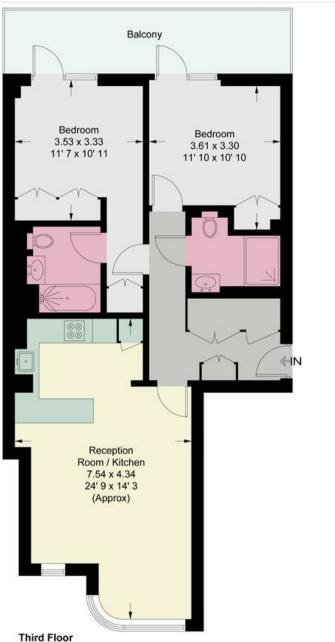

## **Montserrat Road**

Approximate Gross Internal Area = 780 sq ft / 72.5 sq m

N

This plan is not to scale and must be used as layout guidance only. All measurements and areas are approximate and should not be relied upon to provide accurate information. This plan must not be relied upon when making property valuations, design considerations or any other such relevant decisions. We accept no responsibility or liability (whether in contract, tort or otherwise) in relation to any loss whatsoever arising from or in connection with any use of this plan or the adequacy, accuracy or completeness of it or any information within it.