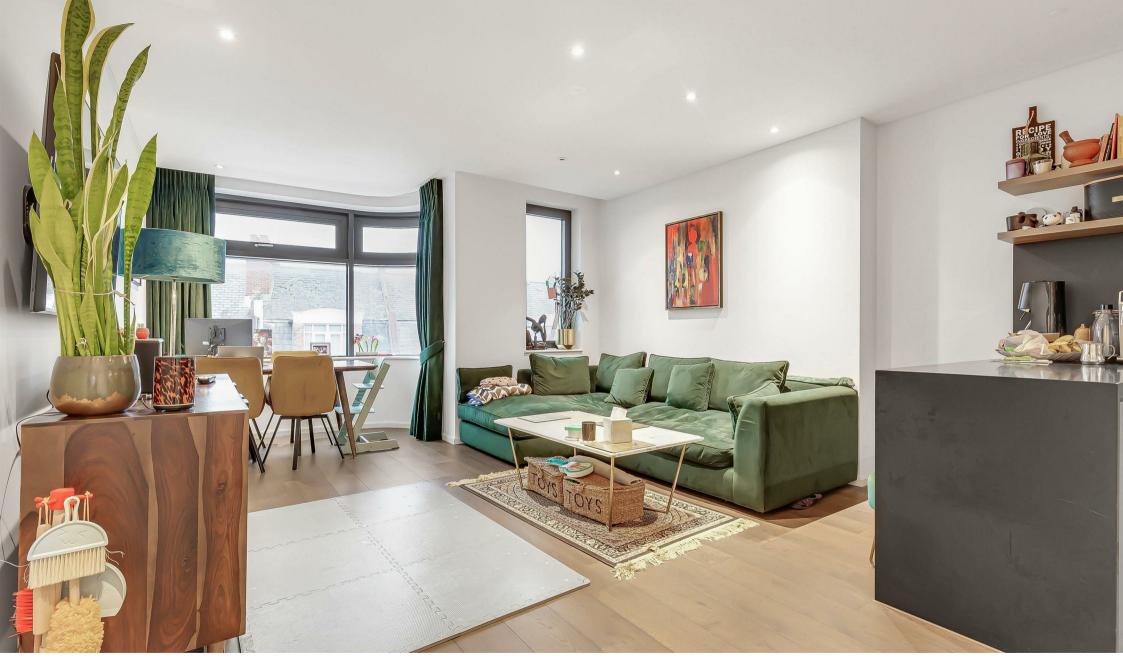

Spanning an impressive 780 square feet, this third-floor residence boasts an open-plan living area that creates a spacious and inviting atmosphere. The high specification kitchen is equipped with top-of-the-line appliances, making it a delight for both cooking enthusiasts and casual diners alike. The bathrooms are equally luxurious, designed with quality materials that enhance the overall aesthetic of the home.

Residents will appreciate the beautifully designed premium communal areas, which add to the sense of community and sophistication within the development. Additionally, the property includes air conditioning, a communal garden, bike store, underground storage, a private balcony and lovely views. The building warranty also has five years remaining which will give some comfort to a prospective purchaser.