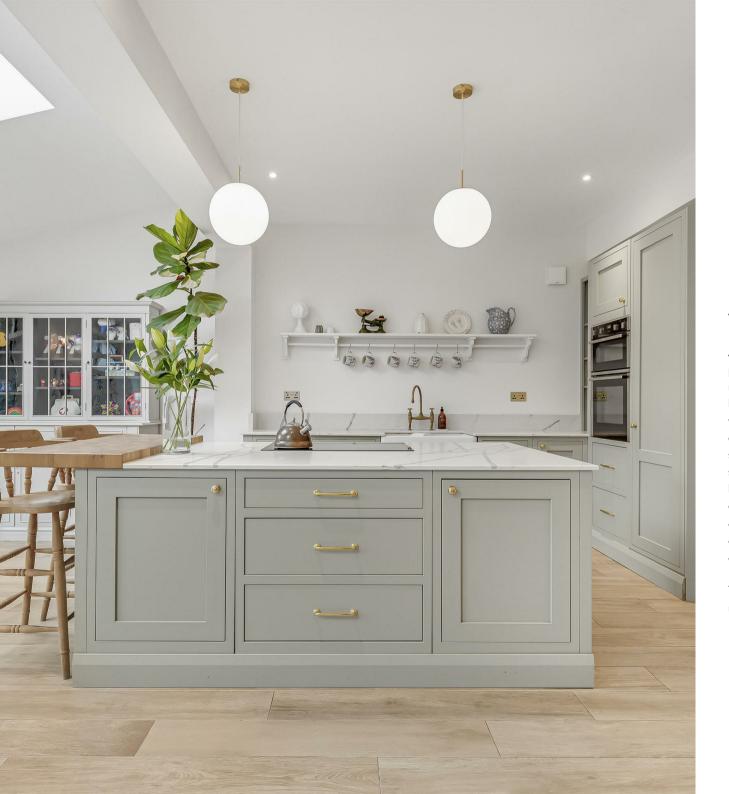

## Leinster Avenue London SW14

Viewings from Saturday 8th February - Please call to book

A gorgeous four-bedroom, semi-detached Edwardian home with off street parking that has been thoughtfully re-modelled and extended, combining modern design with period features to create a wonderful family home. The house offers a superb open plan kitchen/breakfast/living room and boasts a wealth of period features including high ceilings, fireplaces and ceiling cornicing. The ground floor living space offers wide entrance hallway with storage, bay fronted reception room with log burner, a utility room and a separate W/C. There is a stunning extended kitchen/breakfast room with kitchen island, living/dining areas and doors to the garden.. The first floor comprises a large modern family bathroom, three generous bedrooms and a wonderful principal bedroom with en-suite shower bathroom. There is an attractive front garden with parking for two cars and a landscaped garden at the rear. Leinster Avenue is a highly sought after location in the heart of East Sheen close to local shops, restaurants, cafes and Mortlake Station. There are a number of OFSTED rated 'outstanding' Primary Schools nearby as well as Richmond Park and The River Thames.