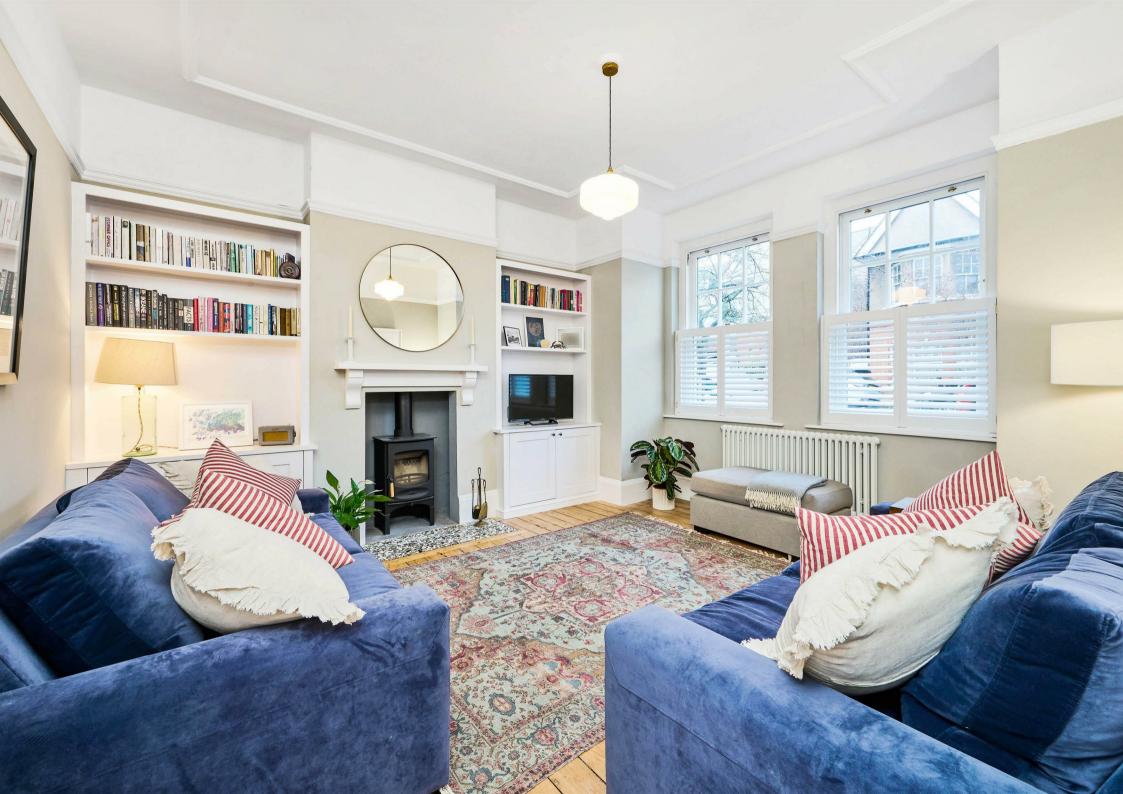

## Leinster Avenue London SW14

Viewings from Saturday 8th February - Please call to book

A gorgeous four-bedroom, semi-detached Edwardian home with off street parking that has been thoughtfully re-modelled and extended, combining modern design with period features to create a wonderful family home. The house offers a superb open plan kitchen/breakfast/living room and boasts a wealth of period features including high ceilings, fireplaces and ceiling cornicing. The ground floor living space offers wide entrance hallway with storage, bay fronted reception room with log burner, a utility room and a separate W/C. There is a stunning extended kitchen/breakfast room with kitchen island, living/dining areas and doors to the garden.. The first floor comprises a large modern family bathroom, three generous bedrooms and a wonderful principal bedroom with en-suite shower bathroom. There is an attractive front garden with parking for two cars and a landscaped garden at the rear. Leinster Avenue is a highly sought after location in the heart of East Sheen close to local shops, restaurants, cafes and Mortlake Station. There are a number of OFSTED rated 'outstanding' Primary Schools nearby as well as Richmond Park and The River Thames.