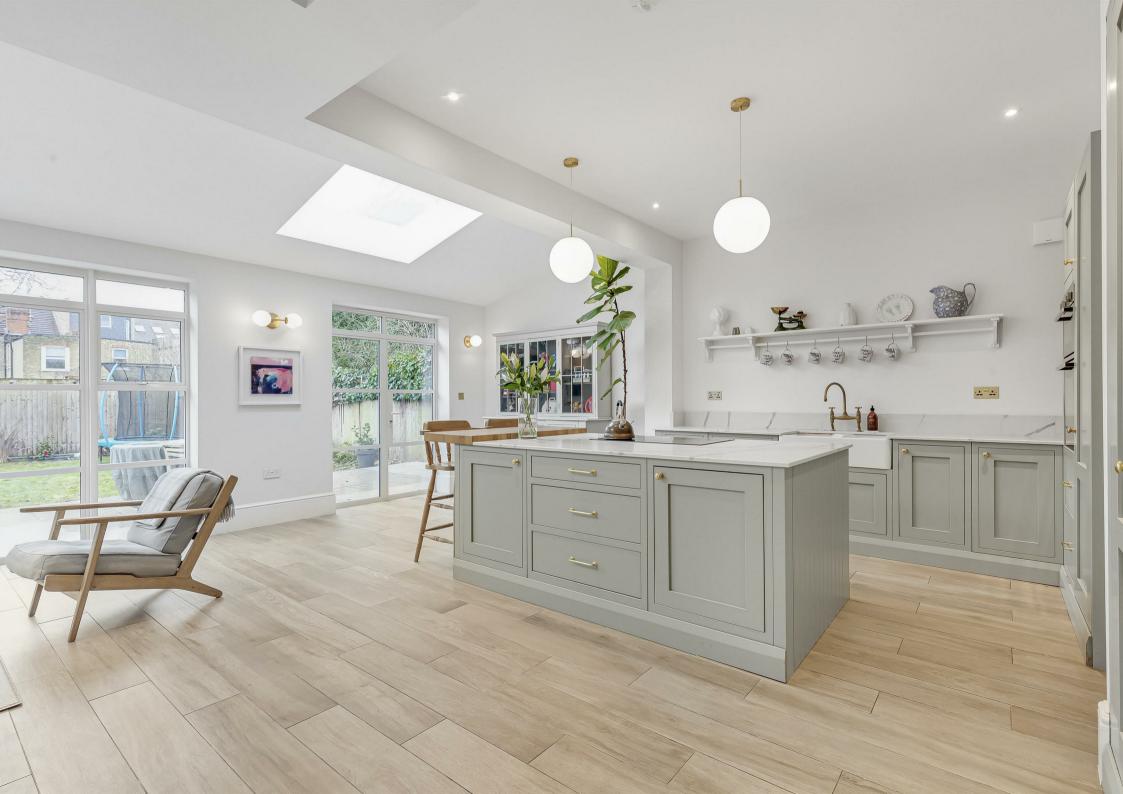

## Leinster Avenue London SW14

Viewings from Saturday 8th February - Please call to book

A gorgeous four-bedroom, semi-detached Edwardian home with off street parking that has been thoughtfully re-modelled and extended, combining modern design with period features to create a wonderful family home. The house offers a superb open plan kitchen/breakfast/living room and boasts a wealth of period features including high ceilings, fireplaces and ceiling cornicing. The ground floor living space offers wide entrance hallway with storage, bay fronted reception room with log burner, a utility room and a separate W/C. There is a stunning extended kitchen/breakfast room with kitchen island, living/dining areas and doors to the garden.. The first floor comprises a large modern family bathroom, three generous bedrooms and a wonderful principal bedroom with en-suite shower bathroom. There is an attractive front garden with parking for two cars and a landscaped garden at the rear. Leinster Avenue is a highly sought after location in the heart of East Sheen close to local shops, restaurants, cafes and Mortlake Station. There are a number of OFSTED rated 'outstanding' Primary Schools nearby as well as Richmond Park and The River Thames.