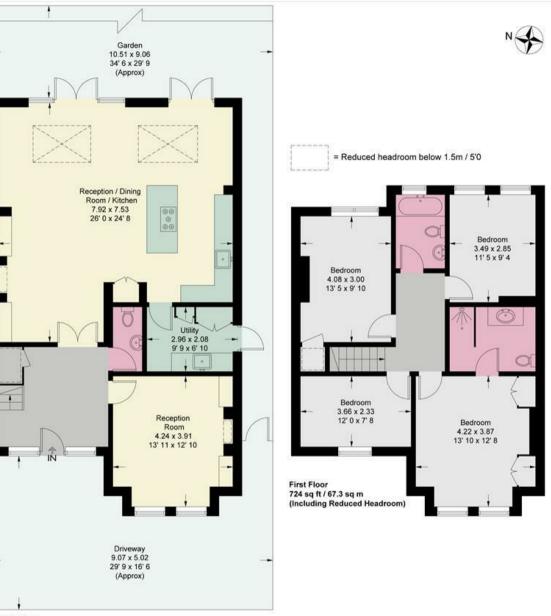

## Leinster Avenue

Approximate Gross Internal Area = 1716 sq ft / 159.5 sq m (Including Reduced Headroom) Reduced Headroom = 17 sq ft / 1.6 sq m

Ground Floor 992 sq ft / 92.2 sq m (Including Reduced Headroom)

This plan is not to scale and must be used as layout guidance only. All measurements and areas are approximate and should not be relied upon to provide accurate information. This plan must not be relied upon when making property valuations, design considerations or any other such relevant decisions. We accept no responsibility or liability (whether in contract, tort or otherwise) in relation to any loss whatsoever arising from or in connection with any use of this plan or the adequacy, accuracy or completeness of it or any information within it.