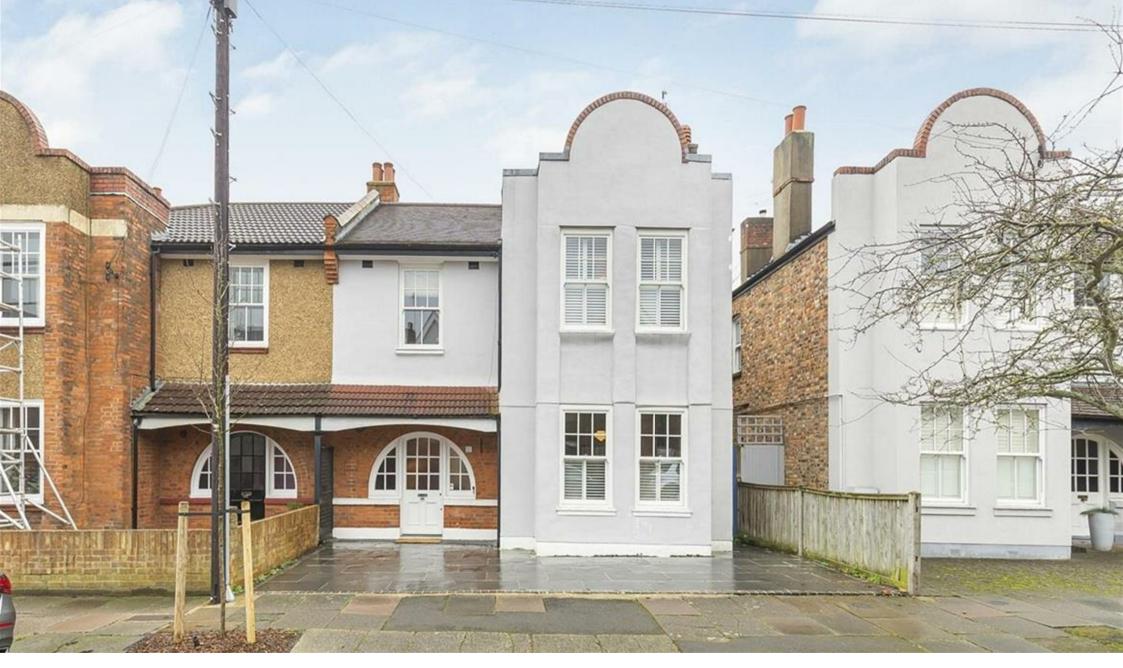

## Leinster Avenue London SW14

Viewings from Saturday 8th February - Please call to book

A gorgeous four-bedroom, semi-detached Edwardian home with off street parking that has been thoughtfully re-modelled and extended, combining modern design with period features to create a wonderful family home. The house offers a superb open plan kitchen/breakfast/living room and boasts a wealth of period features including high ceilings, fireplaces and ceiling cornicing. The ground floor living space offers wide entrance hallway with storage, bay fronted reception room with log burner, a utility room and a separate W/C. There is a stunning extended kitchen/breakfast room with kitchen island, living/dining areas and doors to the garden.. The first floor comprises a large modern family bathroom, three generous bedrooms and a wonderful principal bedroom with en-suite shower bathroom. There is an attractive front garden with parking for two cars and a landscaped garden at the rear. Leinster Avenue is a highly sought after location in the heart of East Sheen close to local shops, restaurants, cafes and Mortlake Station. There are a number of OFSTED rated 'outstanding' Primary Schools nearby as well as Richmond Park and The River Thames.