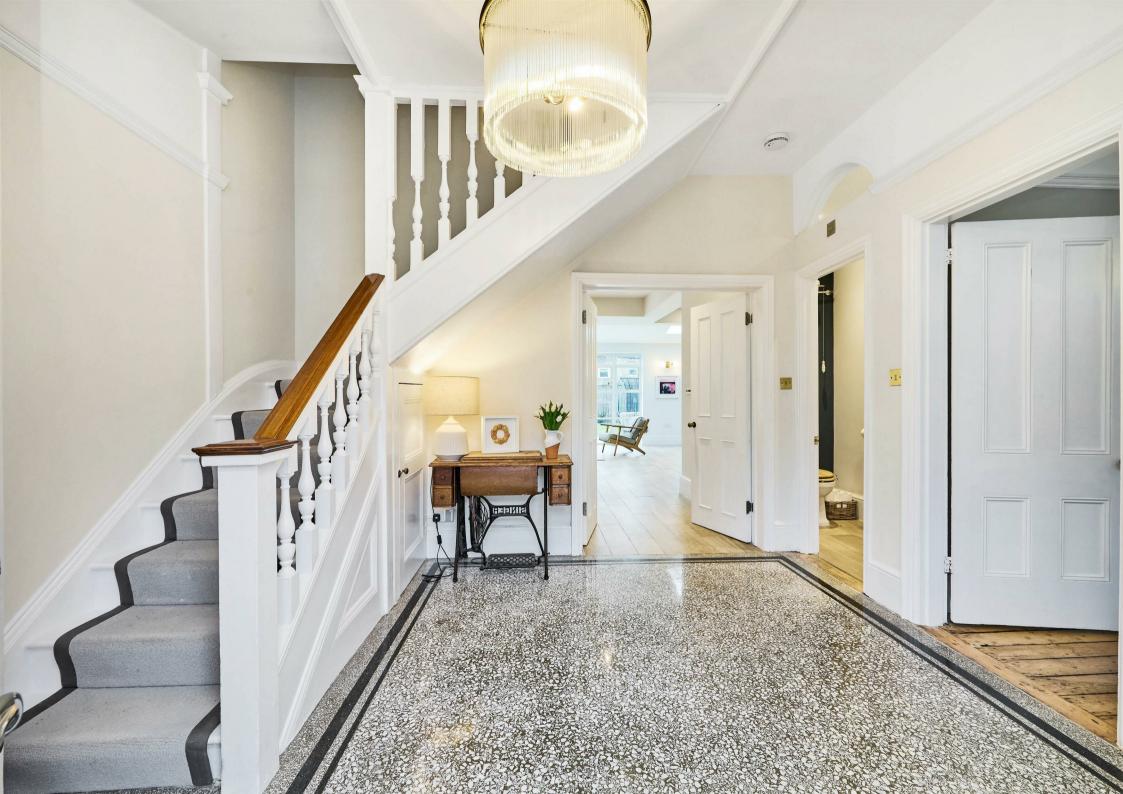

## Leinster Avenue London SW14

Viewings from Saturday 8th February - Please call to book

A gorgeous four-bedroom, semi-detached Edwardian home with off street parking that has been thoughtfully re-modelled and extended, combining modern design with period features to create a wonderful family home. The house offers a superb open plan kitchen/breakfast/living room and boasts a wealth of period features including high ceilings, fireplaces and ceiling cornicing. The ground floor living space offers wide entrance hallway with storage, bay fronted reception room with log burner, a utility room and a separate W/C. There is a stunning extended kitchen/breakfast room with kitchen island, living/dining areas and doors to the garden.. The first floor comprises a large modern family bathroom, three generous bedrooms and a wonderful principal bedroom with en-suite shower bathroom. There is an attractive front garden with parking for two cars and a landscaped garden at the rear. Leinster Avenue is a highly sought after location in the heart of East Sheen close to local shops, restaurants, cafes and Mortlake Station. There are a number of OFSTED rated 'outstanding' Primary Schools nearby as well as Richmond Park and The River Thames.