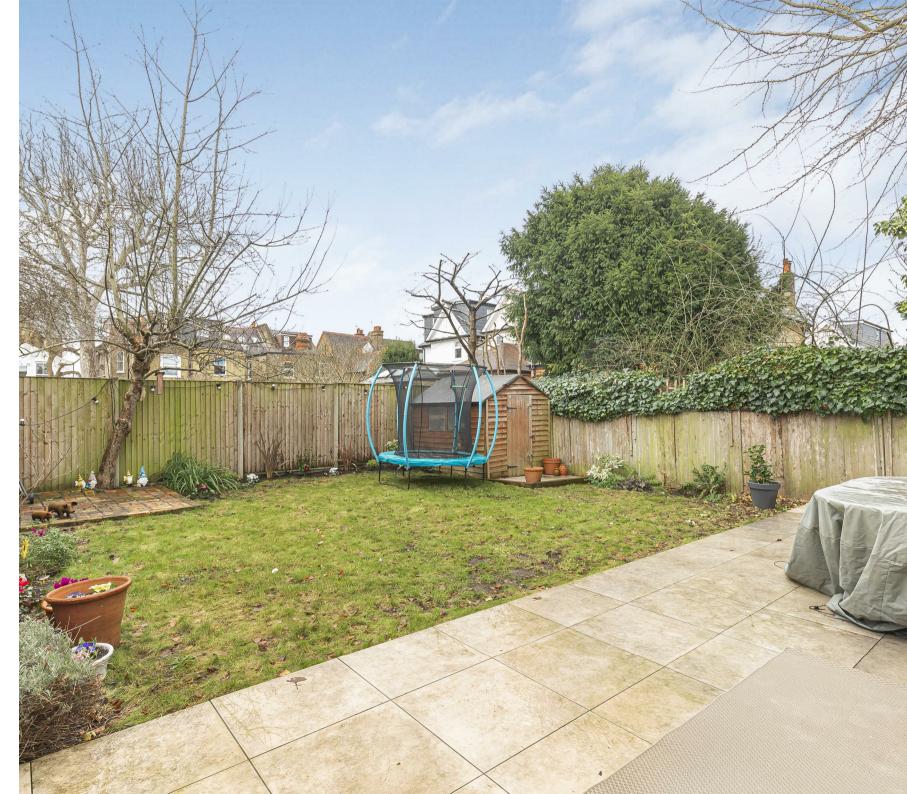

## Leinster Avenue London SW14

Viewings from Saturday 8th February - Please call to book

A gorgeous four-bedroom, semi-detached Edwardian home with off street parking that has been thoughtfully re-modelled and extended, combining modern design with period features to create a wonderful family home. The house offers a superb open plan kitchen/breakfast/living room and boasts a wealth of period features including high ceilings, fireplaces and ceiling cornicing. The ground floor living space offers wide entrance hallway with storage, bay fronted reception room with log burner, a utility room and a separate W/C. There is a stunning extended kitchen/breakfast room with kitchen island, living/dining areas and doors to the garden.. The first floor comprises a large modern family bathroom, three generous bedrooms and a wonderful principal bedroom with en-suite shower bathroom. There is an attractive front garden with parking for two cars and a landscaped garden at the rear. Leinster Avenue is a highly sought after location in the heart of East Sheen close to local shops, restaurants, cafes and Mortlake Station. There are a number of OFSTED rated 'outstanding' Primary Schools nearby as well as Richmond Park and The River Thames.