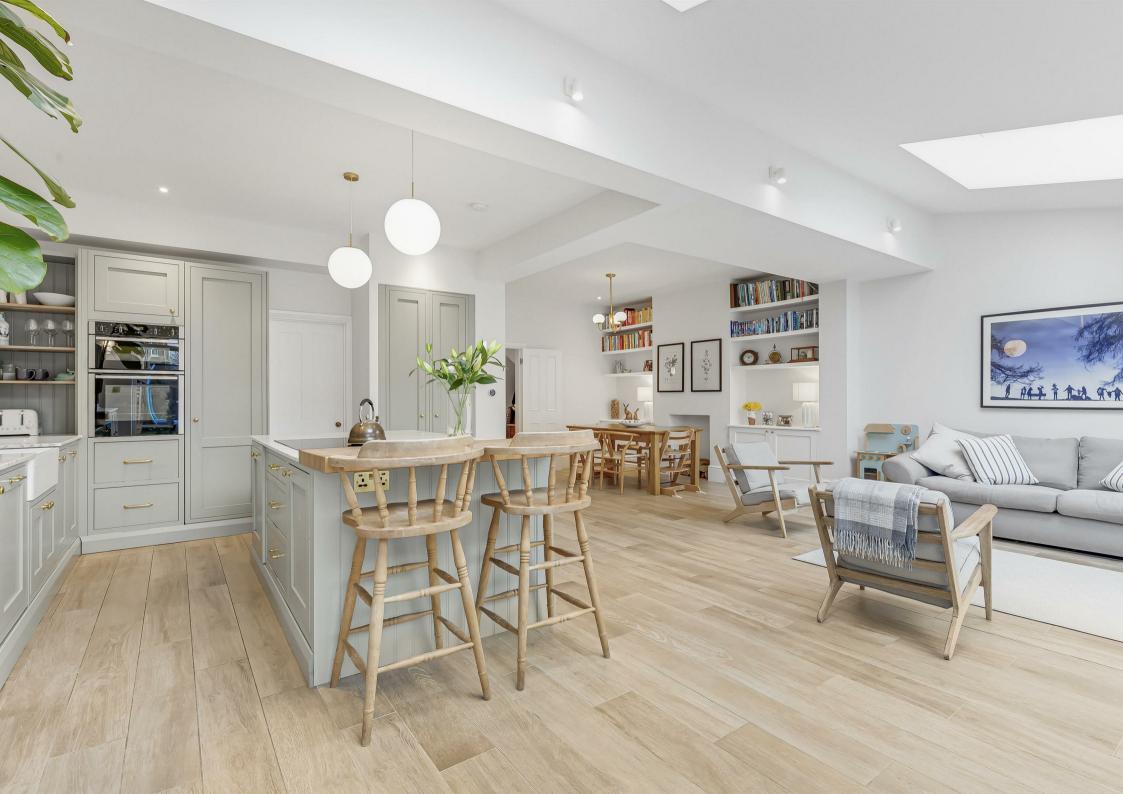

## Leinster Avenue London SW14

Viewings from Saturday 8th February - Please call to book

A gorgeous four-bedroom, semi-detached Edwardian home with off street parking that has been thoughtfully re-modelled and extended, combining modern design with period features to create a wonderful family home. The house offers a superb open plan kitchen/breakfast/living room and boasts a wealth of period features including high ceilings, fireplaces and ceiling cornicing. The ground floor living space offers wide entrance hallway with storage, bay fronted reception room with log burner, a utility room and a separate W/C. There is a stunning extended kitchen/breakfast room with kitchen island, living/dining areas and doors to the garden.. The first floor comprises a large modern family bathroom, three generous bedrooms and a wonderful principal bedroom with en-suite shower bathroom. There is an attractive front garden with parking for two cars and a landscaped garden at the rear. Leinster Avenue is a highly sought after location in the heart of East Sheen close to local shops, restaurants, cafes and Mortlake Station. There are a number of OFSTED rated 'outstanding' Primary Schools nearby as well as Richmond Park and The River Thames.