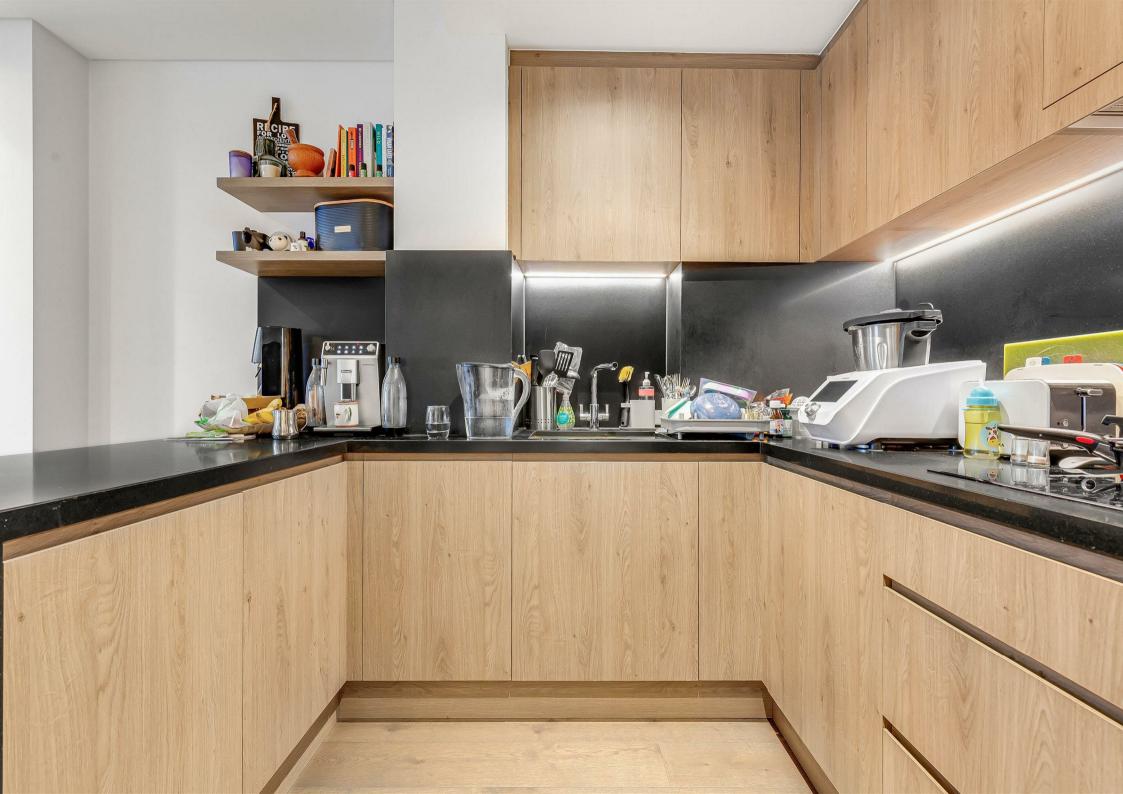

Spanning an impressive 780 square feet, this third-floor residence boasts an open-plan living area that creates a spacious and inviting atmosphere. The high specification kitchen is equipped with top-of-the-line appliances, making it a delight for both cooking enthusiasts and casual diners alike. The bathrooms are equally luxurious, designed with quality materials that enhance the overall aesthetic of the home.