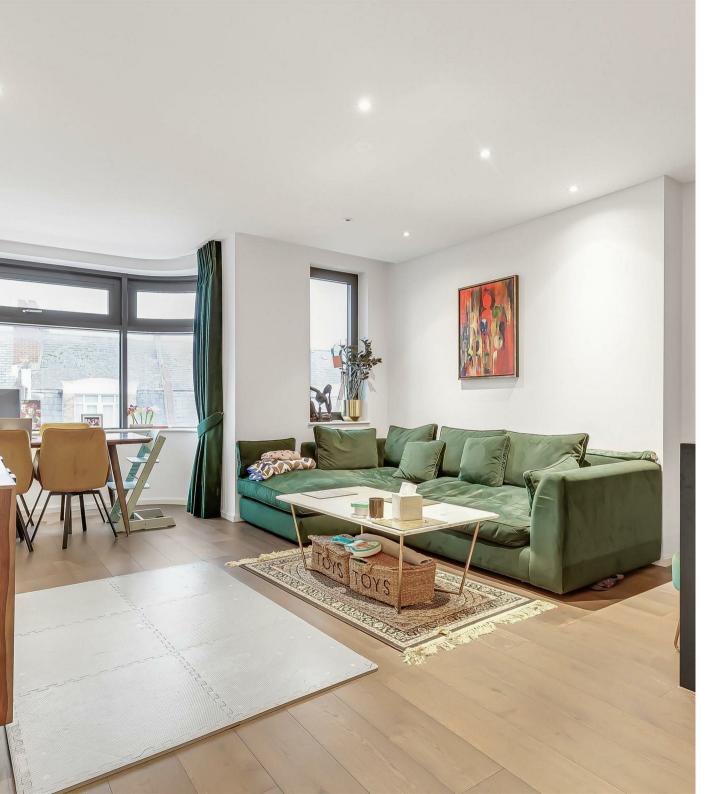

Spanning an impressive 780 square feet, this third-floor residence boasts an open-plan living area that creates a spacious and inviting atmosphere. The high specification kitchen is equipped with top-of-the-line appliances, making it a delight for both cooking enthusiasts and casual diners alike. The bathrooms are equally luxurious, designed with quality materials that enhance the overall aesthetic of the home.

Residents will appreciate the beautifully designed premium communal areas, which add to the sense of community and sophistication within the development. Additionally, the property includes air conditioning, a communal garden, bike store, underground storage, a private balcony and lovely views. The building warranty also has five years remaining which will give some comfort to a prospective purchaser.