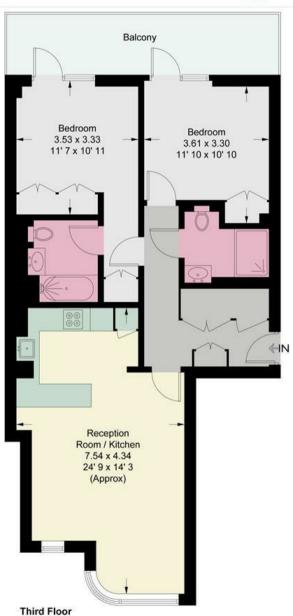

## **Montserrat Road**

Approximate Gross Internal Area = 780 sq ft / 72.5 sq m

151 Upper Richmond Road
Putney
London
SW15 2TX

0208 785 4400 sales@japutney.co.uk

This plan is not to scale and must be used as layout guidance only. All measurements and areas are approximate and should not be relied upon to provide accurate information. This plan must not be relied upon when making property valuations, design considerations or any other such relevant decisions. We accept no responsibility or liability (whether in contract, tort or otherwise) in relation to any loss whatsoever arising from or in connection with any use of this plan or the adequacy, accuracy or completeness of it or any information within it.