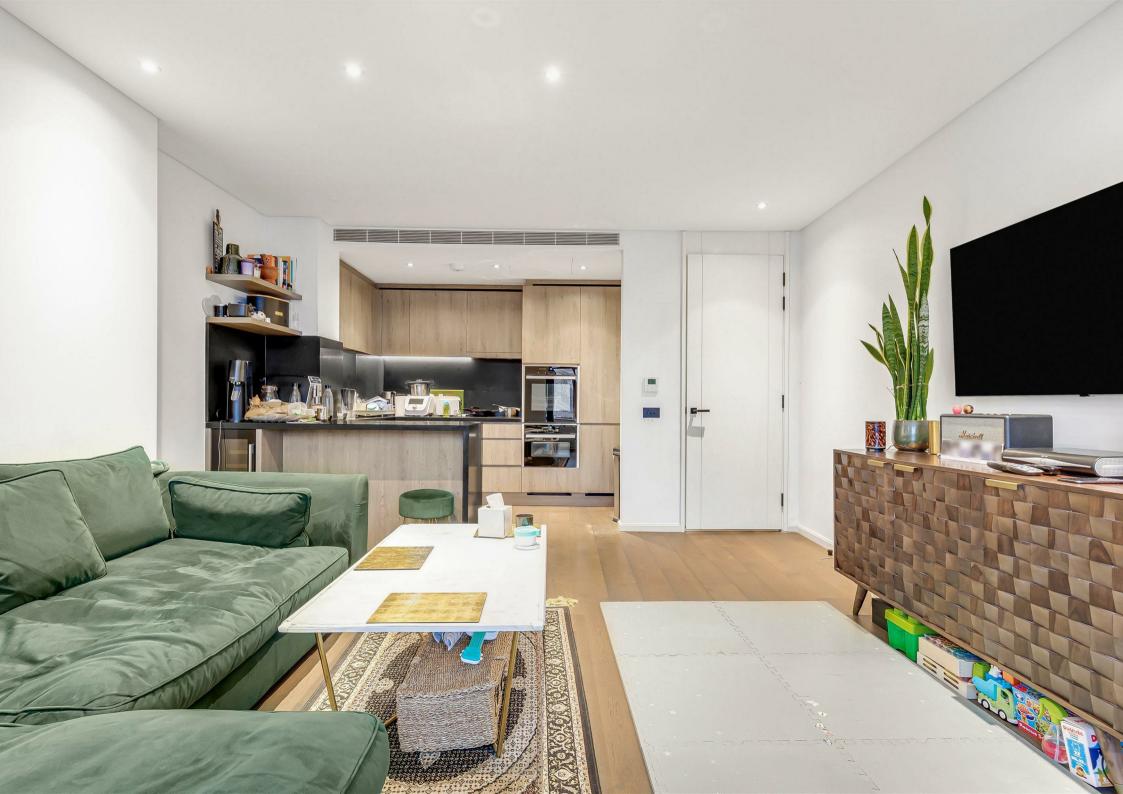

Spanning an impressive 780 square feet, this third-floor residence boasts an open-plan living area that creates a spacious and inviting atmosphere. The high specification kitchen is equipped with top-of-the-line appliances, making it a delight for both cooking enthusiasts and casual diners alike. The bathrooms are equally luxurious, designed with quality materials that enhance the overall aesthetic of the home.

Residents will appreciate the beautifully designed premium communal areas, which add to the sense of community and sophistication within the development. Additionally, the property includes air conditioning, a communal garden, bike store, underground storage, a private balcony and lovely views. The building warranty also has five years remaining which will give some comfort to a prospective purchaser.