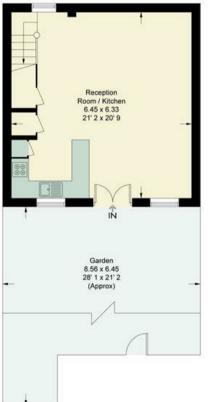

## **Shrewsbury Avenue**

Approximate Gross Internal Area = 1151 sq ft / 106.9 sq m (Including Reduced Headroom) Reduced Headroom = 109 sq ft / 10.1 sq m

First Floor 448 sq ft / 41.6 sq m

Ground Floor 450 sq ft / 41.8 sq m

This plan is not to scale and must be used as layout guidance only. All measurements and areas are approximate and should not be relied upon to provide accurate information. This plan must not be relied upon when making property valuations, design considerations or any other such relevant decisions. We accept no responsibility or liability (whether in contract, tort or otherwise) in relation to any loss whatsoever arising from or in connection with any use of this plan or the adequacy, accuracy or completeness of it or any information within it.