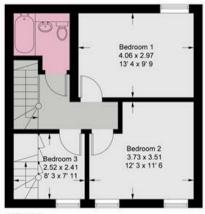

## **Shrewsbury Avenue**

Approximate Gross Internal Area = 1151 sq ft / 106.9 sq m (Including Reduced Headroom) Reduced Headroom = 109 sq ft / 10.1 sq m

First Floor 448 sq ft / 41.6 sq m

Ground Floor 450 sq ft / 41.8 sq m

This plan is not to scale and must be used as layout guidance only. All measurements and areas are approximate and should not be relied upon to provide accurate information. This plan must not be relied upon when making property valuations, design considerations or any other such relevant decisions. We accept no responsibility or liability (whether in contract, tort or otherwise) in relation to any loss whatsoever arising from or in connection with any use of this plan or the adequacy, accuracy or completeness of it or any information within it.