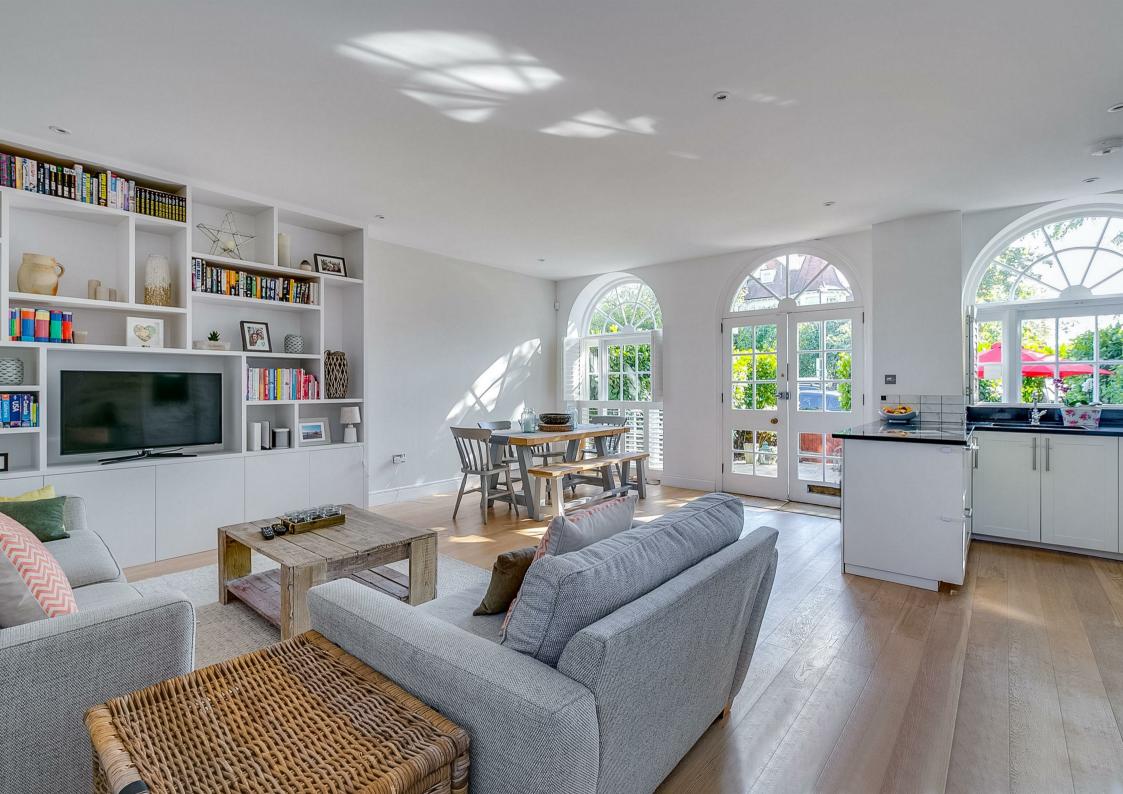

## Shrewsbury Avenue London SW14

Viewings from Saturday 8th February - Please call to book

Viewings from An opportunity to purchase a handsome period mid terraced mews style house situated on the favoured Parkside area of East Sheen. Offering 1,151 sq ft of accommodation over three floors the property has been sympathetically and stylishly refurbished to create a contemporary lifestyle finish within a stunning Victorian building. There are many excellent schools in the general vicinity including Tower House, Ibstock Place, Colet Court, St. Paul's and numerous outstanding State Primary Schools. The property is ideally situated for the extensive shopping and leisure amenities of East Sheen including Waitrose and a variety of independent shops, restaurants, bars and coffee shops. The extensive recreational amenities of Richmond Park, the largest of the Capital's eight Royal Parks and the biggest enclosed space in London is approximately 0.4 miles away. Whilst Mortlake Station which provides direct access to Central London is also approximately 0.4 miles away, Spaciously arranged throughout, the ground floor comprises a bright reception room with an open plan luxury fitted kitchen and staircase leading to the first floor landing. On the first floor there is a landing with doors leading to all rooms and comprises two double bedrooms, a single bedroom/study with staircase leading the the second floor attic and a modern family bathroom. Outside, to the front is a south facing garden mostly laid to patio which leads to a hardstanding providing an allocated off street parking space.