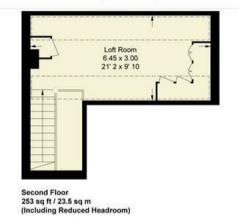

## **Shrewsbury Avenue**

Approximate Gross Internal Area = 1151 sq ft / 106.9 sq m (Including Reduced Headroom) Reduced Headroom = 109 sq ft / 10.1 sq m

First Floor 448 sq ft / 41.6 sq m

Ground Floor 450 sq ft / 41.8 sq m

This plan is not to scale and must be used as layout guidance only. All measurements and areas are approximate and should not be relied upon to provide accurate information. This plan must not be relied upon when making property valuations, design considerations or any other such relevant decisions. We accept no responsibility or liability (whether in contract, tort or otherwise) in relation to any loss whatsoever arising from or in connection with any use of this plan or the adequacy, accuracy or completeness of it or any information within it.