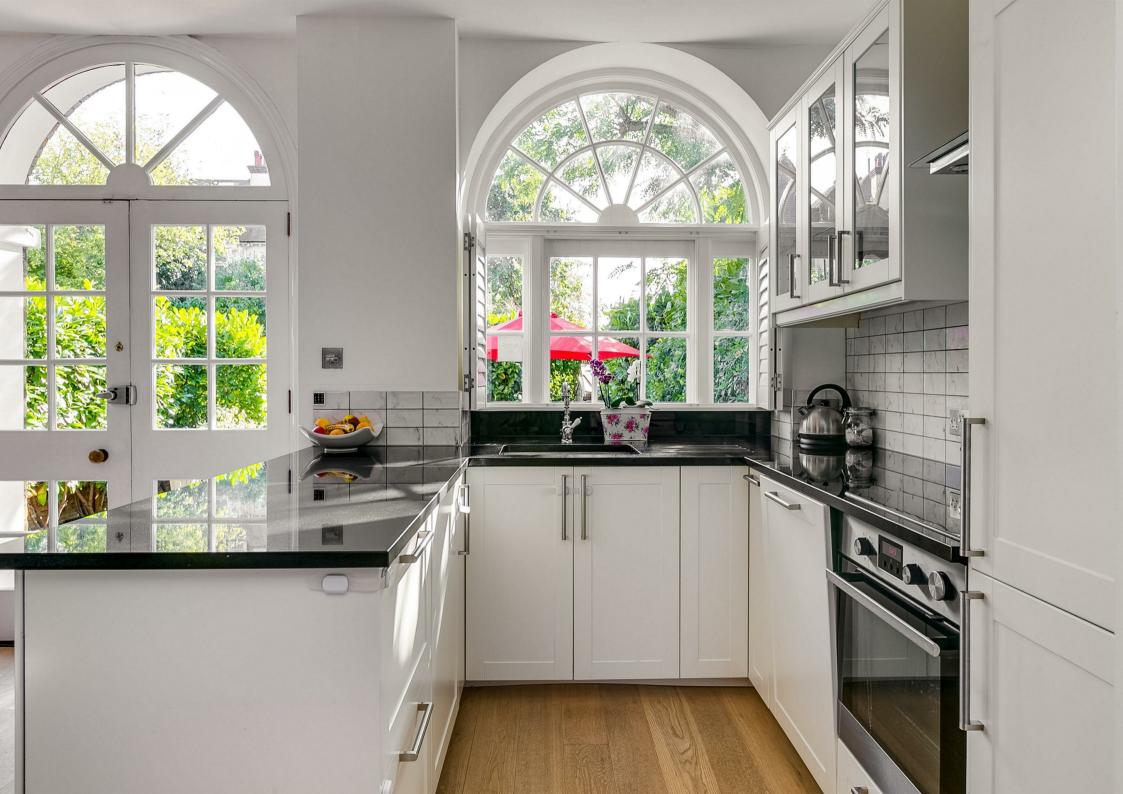

## Shrewsbury Avenue London SW14

Viewings from Saturday 8th February - Please call to book

Viewings from An opportunity to purchase a handsome period mid terraced mews style house situated on the favoured Parkside area of East Sheen. Offering 1,151 sq ft of accommodation over three floors the property has been sympathetically and stylishly refurbished to create a contemporary lifestyle finish within a stunning Victorian building. There are many excellent schools in the general vicinity including Tower House, Ibstock Place, Colet Court, St. Paul's and numerous outstanding State Primary Schools. The property is ideally situated for the extensive shopping and leisure amenities of East Sheen including Waitrose and a variety of independent shops, restaurants, bars and coffee shops. The extensive recreational amenities of Richmond Park, the largest of the Capital's eight Royal Parks and the biggest enclosed space in London is approximately 0.4 miles away. Whilst Mortlake Station which provides direct access to Central London is also approximately 0.4 miles away, Spaciously arranged throughout, the ground floor comprises a bright reception room with an open plan luxury fitted kitchen and staircase leading to the first floor landing. On the first floor there is a landing with doors leading to all rooms and comprises two double bedrooms, a single bedroom/study with staircase leading the the second floor attic and a modern family bathroom. Outside, to the front is a south facing garden mostly laid to patio which leads to a hardstanding providing an allocated off street parking space.