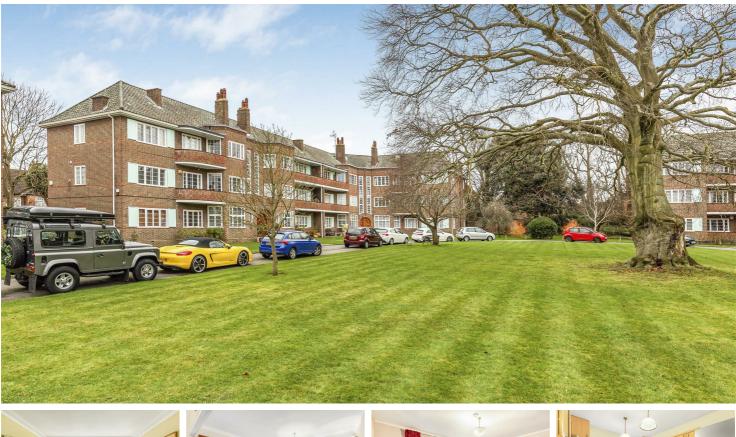

#### Guide Price

A delightful three bedroom, second floor apartment situated in a tucked away art deco period apartment block overlooking an immaculate lawn square. The property benefits from a wealth of period features with accommodation measuring 1257 Sq ft.

Roehampton Close is an iconic landmark period development of art deco flats situated in its own grounds just off Roehampton Lane just opposite the highly regarded Roehampton Club. The closest underground station is East Putney (District Line) and the nearest mainline station is Barnes (Waterloo) minutes away to the north. There is also a good selection of schools in the area, both state, faith and private.